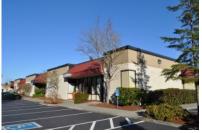

## Contiguous space from 1,008 to 13,768 sqft

Office Rate: \$1.15/sqft + NNNs Whse Rate: \$0.85/sqft + NNNs

Sterling Business Park is located in the aerospace hub of the Pacific Northwest. The park is situated adjacent to the Boeing Manufacturing Plant and Paine Field. It is just minutes from the Future of Flight Museum and the Mukilteo-Clinton (Whidbey Island) ferry. The park is in an excellent location with highly visible frontage on SR-526/Boeing Freeway. Sterling Business Park can accommodate most Office, Flex, and Light Industrial tenant uses.

## Park Highlights

- ⇒ SR-526 frontage (high visibility)
- ⇒ Efficient floor plans
- ⇒ Easy access to freeways (I-5, I-405, and SR-526)
- ⇒ Easy access to Mukilteo-Clinton (Whidbey Island) ferry
- ⇒ Food services on-site
- ⇒ Well maintained property
- ⇒ On-site property maintenance
- ⇒ Ample/Free parking (above average ratio 5/1,000)
- ⇒ Great tenant mix
- ⇒ Locally owned and operated
- ⇒ Responsive ownership
- ⇒ Generous TIs available
- ⇒ Flexible terms