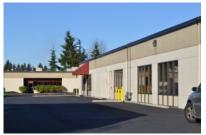

## Contiguous space from 1,008 to 13,768 sqft

Office Rate: \$1.15/sqft + NNNs Whse Rate: \$0.85/sqft + NNNs

Sterling Business Park is located in the aerospace hub of the Pacific Northwest. The park is situated adjacent to the Boeing Manufacturing Plant and Paine Field. It is just minutes from the Future of Flight Museum and the Mukilteo-Clinton (Whidbey Island) ferry. The park is in an excellent location with highly visible frontage on SR-526/Boeing Freeway. Sterling Business Park can accommodate most Office, Flex, and Light Industrial tenant uses.

## Park Highlights

- ⇒ SR-526 frontage (high visibility)
- ⇒ Efficient floor plans
- ⇒ Easy access to freeways (I-5, I-405, and SR-526)
- ⇒ Easy access to Mukilteo-Clinton (Whidbey Island) ferry
- ⇒ Food services on-site
- ⇒ Well maintained property
- ⇒ On-site property maintenance
- ⇒ Ample/Free parking (above average ratio 5/1,000)
- ⇒ Great tenant mix
- ⇒ Locally owned and operated
- ⇒ Responsive ownership
- ⇒ Generous TIs available
- ⇒ Flexible terms