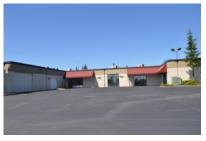

## Contiguous space from 1,008 to 13,768 sqft

Office Rate: \$1.15/sqft + NNNs Whse Rate: \$0.85/sqft + NNNs

Sterling Business Park is located in the aerospace hub of the Pacific Northwest. The park is situated adjacent to the Boeing Manufacturing Plant and Paine Field. It is just minutes from the Future of Flight Museum and the Mukilteo-Clinton (Whidbey Island) ferry. The park is in an excellent location with highly visible frontage on SR-526/Boeing Freeway. Sterling Business Park can accommodate most Office, Flex, and Light Industrial tenant uses.