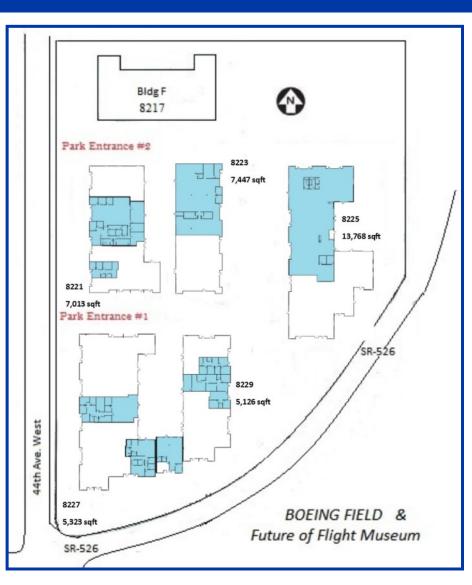

OFFICE, FLEX, LIGHT INDUSTRIAL
SPACE FOR LEASE

http://royalcommercialcorp.com/listings/for-lease/office/sterling-business-park

8217—8229 44th Ave West | Mukilteo | Washington 98275

For more information:

Matthew Royal matthew@royalcommercialcorp.com

## Contiguous space from 1,008 to 13,768 sqft

Office Rate: \$1.15/sqft + NNNs Whse Rate: \$0.85/sqft + NNNs

Sterling Business Park is located in the aerospace hub of the Pacific Northwest. The park is situated adjacent to the Boeing Manufacturing Plant and Paine Field. It is just minutes from the Future of Flight Museum and the Mukilteo-Clinton (Whidbey Island) ferry. The park is in an excellent location with highly visible frontage on SR-526/Boeing Freeway. Sterling Business Park can accommodate most Office, Flex, and Light Industrial tenant uses.

# 8217—8229 44th Ave West | Mukilteo | Washington 98275

For more information:

**Matthew Royal** 

matthew@royal commercial corp.com

**Tara Armendariz** 

tara@royalcommercialcorp.com