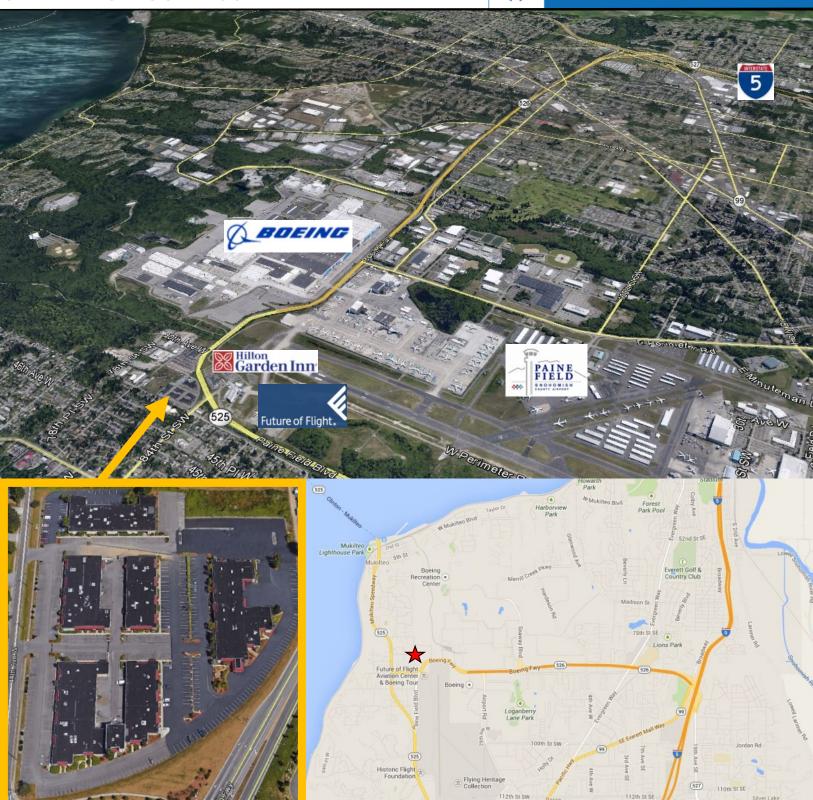

## Contiguous space from 1,008 to 13,768 sqft

Office Rate: \$1.15/sqft + NNNs Whse Rate: \$0.85/sqft + NNNs

Sterling Business Park is located in the aerospace hub of the Pacific Northwest. The park is situated adjacent to the Boeing Manufacturing Plant and Paine Field. It is just minutes from the Future of Flight Museum and the Mukilteo-Clinton (Whidbey Island) ferry. The park is in an excellent location with highly visible frontage on SR-526/Boeing Freeway. Sterling Business Park can accommodate most Office, Flex, and Light Industrial tenant uses.

## Park Highlights

- ⇒ SR-526 frontage (high visibility)
- ⇒ Efficient floor plans
- ⇒ Easy access to freeways (I-5, I-405, and SR-526)
- ⇒ Easy access to Mukilteo-Clinton (Whidbey Island) ferry
- ⇒ Food services on-site
- ⇒ Well maintained property
- ⇒ On-site property maintenance
- ⇒ Ample/Free parking (above average ratio 5/1,000)
- ⇒ Great tenant mix
- ⇒ Locally owned and operated
- ⇒ Responsive ownership
- ⇒ Generous TIs available
- ⇒ Flexible terms