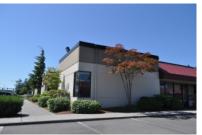

## Contiguous space from 1,008 to 13,768 sqft

Office Rate: \$1.15/sqft + NNNs Whse Rate: \$0.85/sqft + NNNs

Sterling Business Park is located in the aerospace hub of the Pacific Northwest. The park is situated adjacent to the Boeing Manufacturing Plant and Paine Field. It is just minutes from the Future of Flight Museum and the Mukilteo-Clinton (Whidbey Island) ferry. The park is in an excellent location with highly visible frontage on SR-526/Boeing Freeway. Sterling Business Park can accommodate most Office, Flex, and Light Industrial tenant uses.

## Park Highlights

- ⇒ SR-526 frontage (high visibility)
- ⇒ Efficient floor plans
- ⇒ Easy access to freeways (I-5, I-405, and SR-526)
- ⇒ Easy access to Mukilteo-Clinton (Whidbey Island) ferry
- ⇒ Food services on-site
- ⇒ Well maintained property
- ⇒ On-site property maintenance
- ⇒ Ample/Free parking (above average ratio 5/1,000)
- ⇒ Great tenant mix
- ⇒ Locally owned and operated
- ⇒ Responsive ownership
- ⇒ Generous TIs available
- ⇒ Flexible terms