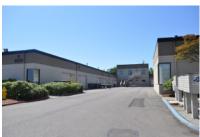

## Contiguous space from 1,008 to 13,768 sqft

Office Rate: \$1.15/sqft + NNNs Whse Rate: \$0.85/sqft + NNNs

Sterling Business Park is located in the aerospace hub of the Pacific Northwest. The park is situated adjacent to the Boeing Manufacturing Plant and Paine Field. It is just minutes from the Future of Flight Museum and the Mukilteo-Clinton (Whidbey Island) ferry. The park is in an excellent location with highly visible frontage on SR-526/Boeing Freeway. Sterling Business Park can accommodate most Office, Flex, and Light Industrial tenant uses.