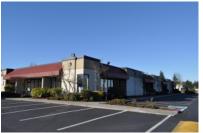

## Contiguous space from 1,008 to 13,768 sqft

Office Rate: \$1.15/sqft + NNNs Whse Rate: \$0.85/sqft + NNNs

Sterling Business Park is located in the aerospace hub of the Pacific Northwest. The park is situated adjacent to the Boeing Manufacturing Plant and Paine Field. It is just minutes from the Future of Flight Museum and the Mukilteo-Clinton (Whidbey Island) ferry. The park is in an excellent location with highly visible frontage on SR-526/Boeing Freeway. Sterling Business Park can accommodate most Office, Flex, and Light Industrial tenant uses.

## Park Highlights

- ⇒ SR-526 frontage (high visibility)
- ⇒ Efficient floor plans
- ⇒ Easy access to freeways (I-5, I-405, and SR-526)
- ⇒ Easy access to Mukilteo-Clinton (Whidbey Island) ferry
- ⇒ Food services on-site
- ⇒ Well maintained property
- ⇒ On-site property maintenance
- ⇒ Ample/Free parking (above average ratio 5/1,000)
- ⇒ Great tenant mix
- ⇒ Locally owned and operated
- ⇒ Responsive ownership
- ⇒ Generous TIs available
- ⇒ Flexible terms