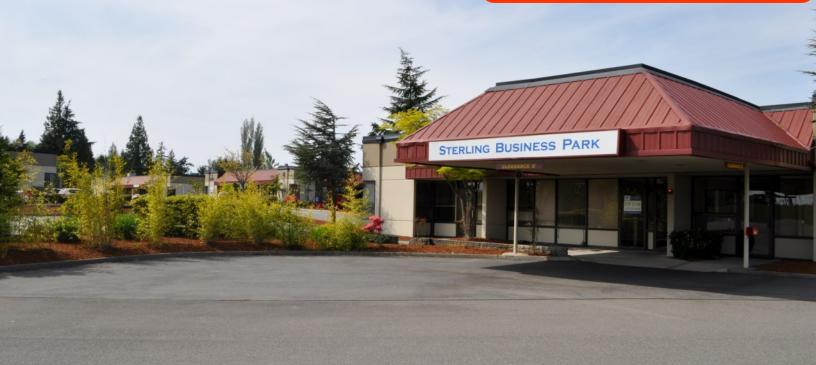

OFFICE, FLEX, LIGHT INDUSTRIAL
SPACE FOR LEASE

http://royalcommercialcorp.com/listings/for-lease/office/sterling-business-park

8217—8229 44th Ave West | Mukilteo | Washington 98275

For more information:

Matthew Royal matthew@royalcommercialcorp.com

## Contiguous space from 1,008 to 13,768 sqft

Office Rate: \$1.15/sqft + NNNs Whse Rate: \$0.85/sqft + NNNs

Sterling Business Park is located in the aerospace hub of the Pacific Northwest. The park is situated adjacent to the Boeing Manufacturing Plant and Paine Field. It is just minutes from the Future of Flight Museum and the Mukilteo-Clinton (Whidbey Island) ferry. The park is in an excellent location with highly visible frontage on SR-526/Boeing Freeway. Sterling Business Park can accommodate most Office, Flex, and Light Industrial tenant uses.