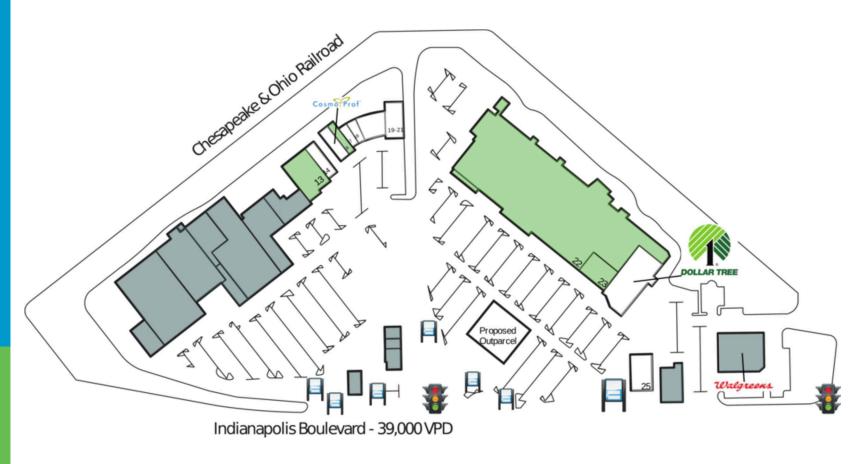

# **Ultra** Highland

Indianapolis Blvd (Rt 41) & Ridge Rd (Rt 6) 8301-8501 Indianapolis Blvd Highland, IN46322

GLA:166,727

Contact: Alex Conner

P. 404.692.7765 C. 404.764.6563

E. aconner@dlcmgmt.com

This site plan indicates the general layout of the shopping center and is not a warranty, representation, or agreement on the part of the landlord that the shopping center will be exactly as depicted herein.

#### **AVAILABLE SPACES**

13 9,200 SF

16 2,000 SF

22 113,124 SF

23 4,500 SF

#### **CURRENT TENANTS**

14 Big Daddy K's Fireworks15 Cosmo Prof

**17** Highland Cleaners

3,000 SF 3,000 SF 1,000 SF 18 Dennis Uniforms19-21 Bar 41

**Dollar Tree** 

24

1,800 SF 9,186 SF 10,000 SF 25 Johnny Rockets Fireworks