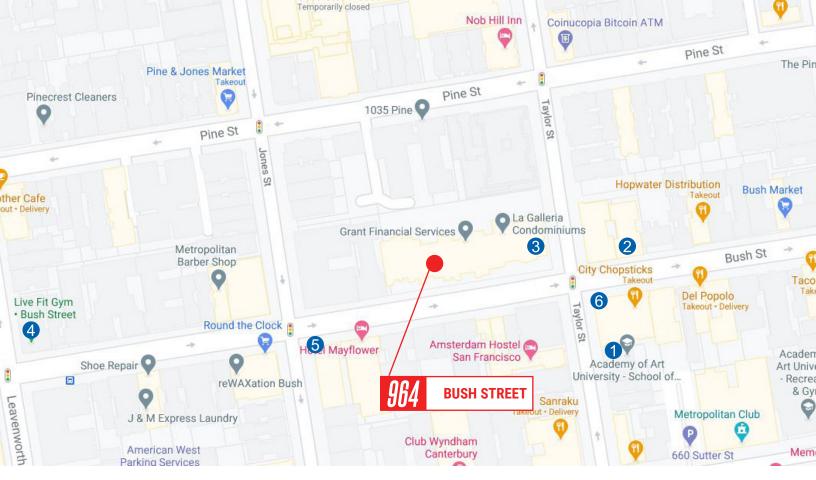

### **DOWNTOWN SAN FRANCISCO**

**CROSS STREET: TAYLOR STREET** 

**SIZE** 

±798 Sq Ft

OFFICE SPACE FOR LEASE

#### **NEARBY TENANTS**