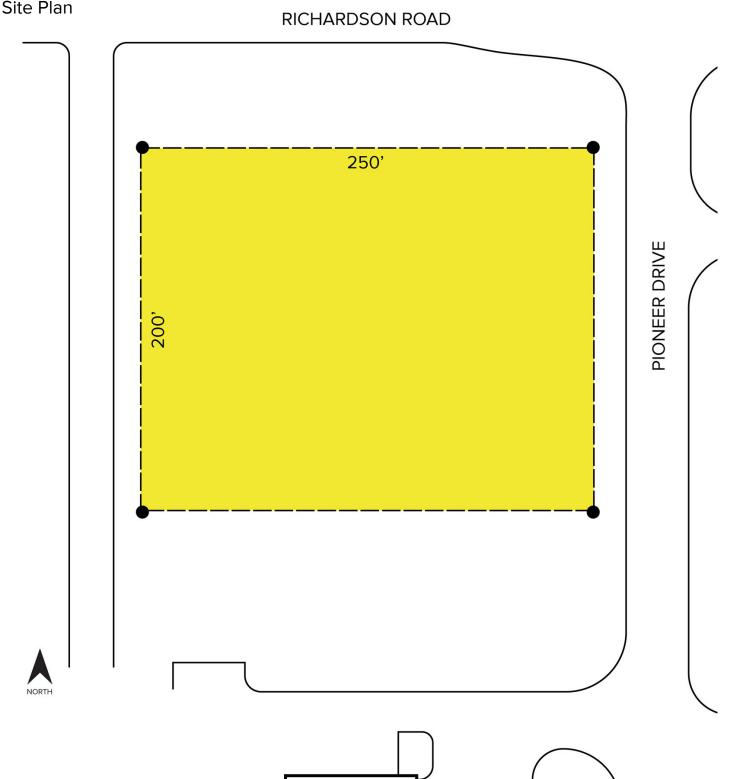

### **PROPERTY FEATURES**

- 1.15 acres available
- Zoned Industrial
- Site is flat, cleared and ready for construction
- Site plan approved for up to 15,000 sq. ft.
- 250' frontage on Richardson and 200' on Pioneer Drive
- Sale price: \$2,450,000 (\$81,447.96/acre)

# Pioneer Drive – Commerce Twp., Michigan Land For Sale

1.15 Acres **AVAILABLE** 

Site Plan