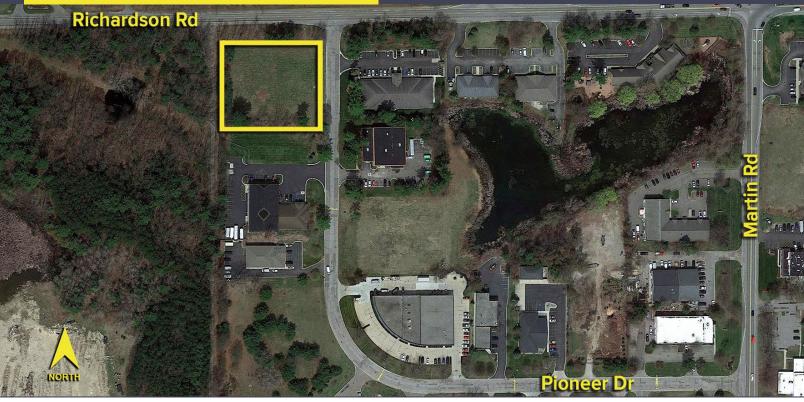

# PIONEER DRIVE COMMERCE TWP., MICHIGAN

VACANT LAND FOR SALE 1.15 Acres Available

### **PROPERTY FEATURES**

- 1.15 acres available
- Zoned Industrial
- Site is flat, cleared and ready for construction
- Site plan approved for up to 15,000 sq. ft.
- 250' frontage on Richardson and 200' on Pioneer Drive
- Sale price: \$2,450,000 (\$81,447.96/acre)