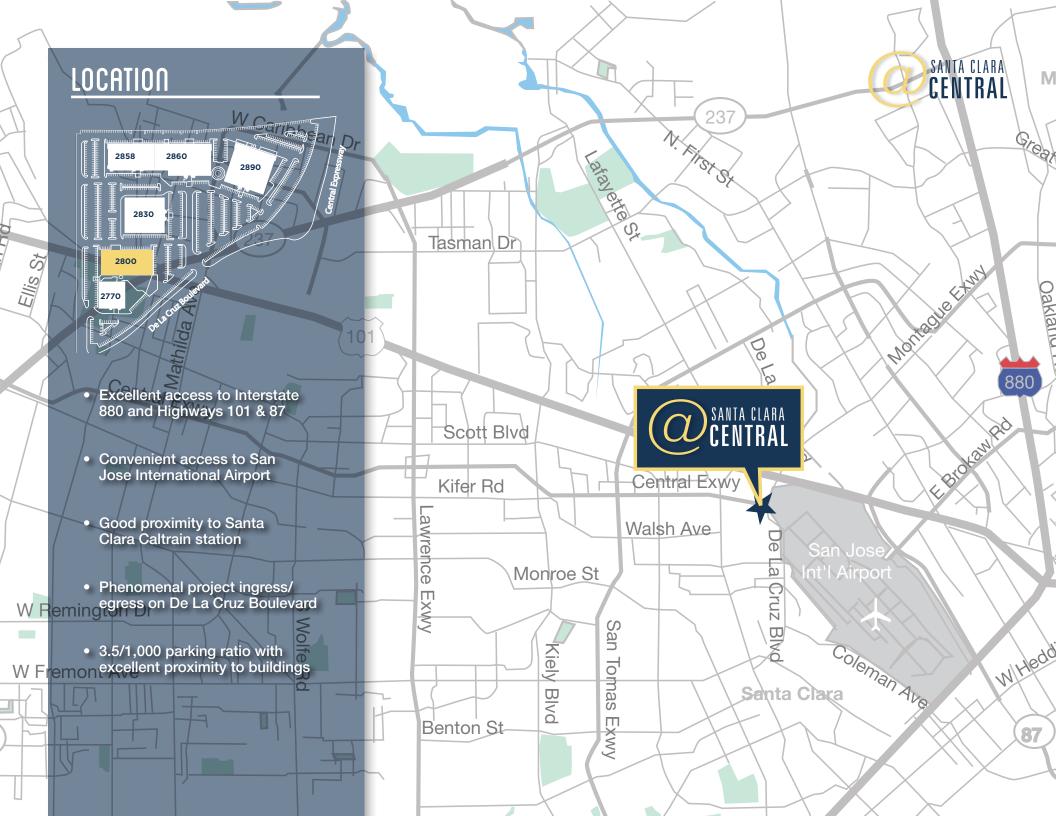

## PROJECT HIGHLIGHTS

 Five-building high-image Office/R&D project totaling ±295,426 SF

5

- Transformative project upgrades and renovations complete
- Extensive exterior façade modifications with progressive image
- Prominent corner location with excellent identity
  - Tremendous building and monument signage opportunities
- Expansive asset with options for future growth
- Energized collaboration areas dedicated to each building
- SVP power savings between 27%-35% over PG&E