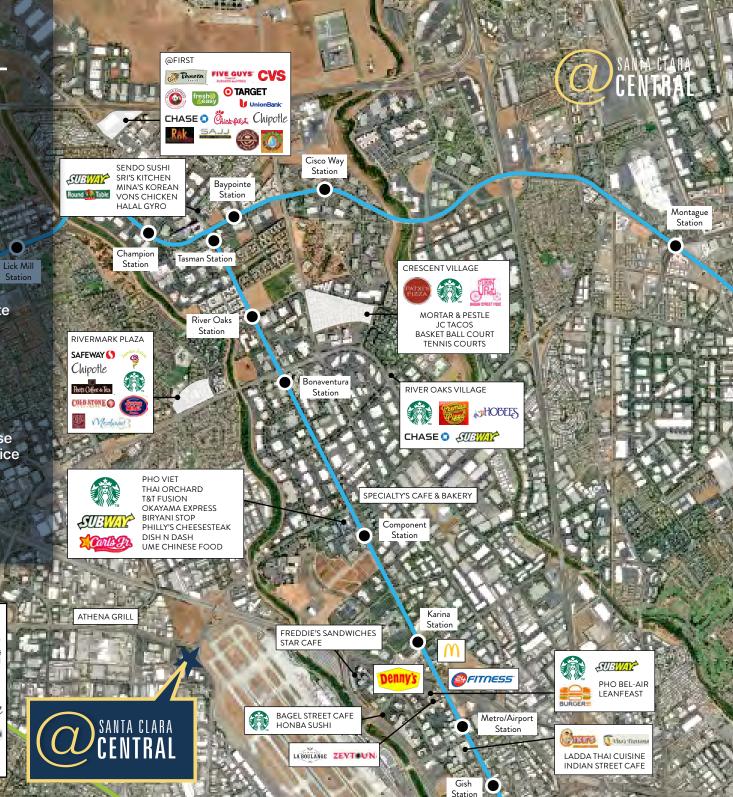

## AMENITY MAP

- Excellent proximity to San Jose International Airport
- Abundant casual and fine dining options within minutes
- Short distance from Coleman Station and other high-eat America Station density retail centers
- Central to urban living, corporate lodging, and executive housing
- Close proximity to high-image and economy hotel options
- Minutes from long-term San Jose Airport parking and shuttle service

Fleming's

Specialty's

Inlais

Uber/Lyft service to Caltrain station estimated at \$0.02 PSF per month

BALL DE LA

CHASE 🗊 Il Fornaio

corepower bluemercury

Gong cha

Sur la table verizon Chipotle

Brandon Bain +1 408 615 3416 LIC#: 01308375 Bob Simpson +1 408 615 3421 LIC#: 01240540 Kelly Yoder +1 408 615 3427 LIC#: 01821117 Steve Horton +1 408 615 3412 LIC#: 01127340