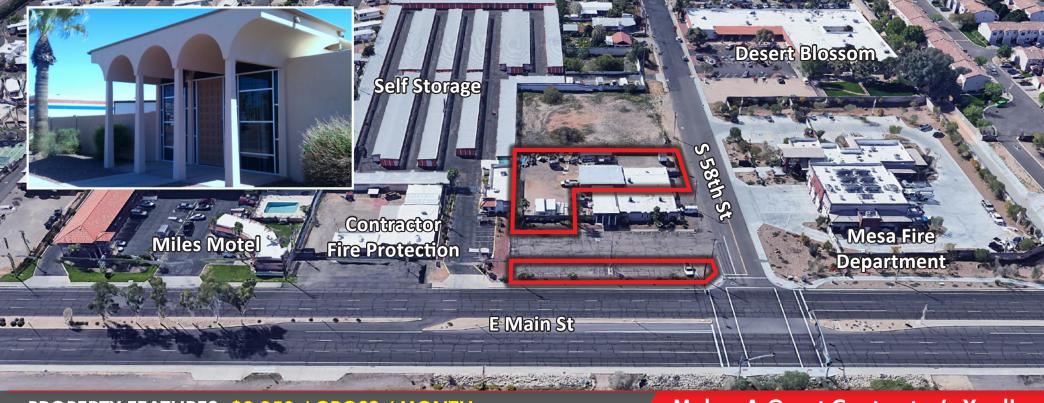

## **5801 E MAIN ST**

MESA, AZ 85205

\$1,500 PROCURING AGENT BONUS!\*

YEAR END

### PROPERTY FEATURES: \$3,250 / GROSS / MONTH

Makes A Great Contractor's Yard!

- 4,500 SF
- 1,500 SF Warehouse (Evap & AC)
- 2,400 SF Office
- 600 SF AC'd Storage
- 15,000 SF Yard
- 11' 13' Clear Height

- 0.95 Acres
- Reception, Offices, Breakroom, Conference Room, & Restrooms
- Utilities Included (\$400/Mo)
- O-S Zoning, City of Mesa
- Great Central Location

\*Procurring agent get \$1,500 commission bonus for fully executed lease. All monies & insurance in place effective no later than Jan 1, 2019.