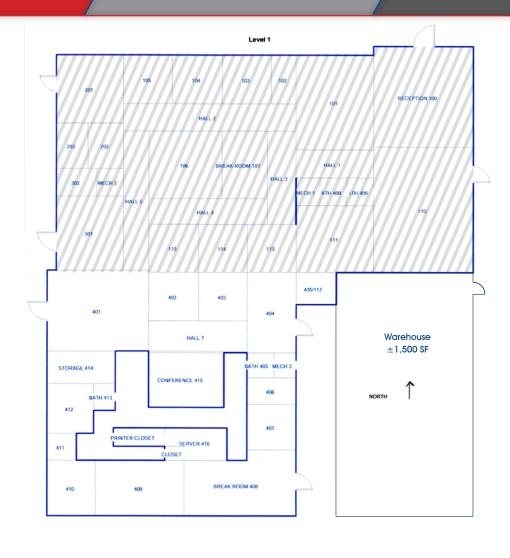

### PROPERTY FEATURES: \$3,250 / GROSS / MONTH

Makes A Great Contractor's Yard!

- 4,500 SF
- 1,500 SF Warehouse (Evap & AC)
- 2,400 SF Office
- 600 SF AC'd Storage
- 15,000 SF Yard
- 11' 13' Clear Height

- 0.95 Acres
- Reception, Offices, Breakroom, Conference Room, & Restrooms
- Utilities Included (\$400/Mo)
- O-S Zoning, City of Mesa
- Great Central Location

\*Procurring agent get \$1,500 commission bonus for fully executed lease. All monies & insurance in place effective no later than Jan 1, 2019.

# \$1,500 PROCURING AGENT BONUS!

Storage ±600 SF

Toby Campbell D 480.214.1123 M 602.561.2946 tcampbell@cpiaz.com