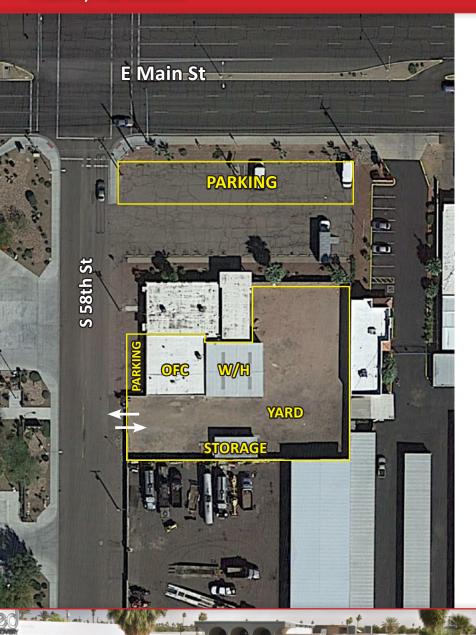

### PROPERTY FEATURES: \$3,250 / GROSS / MONTH

Makes A Great Contractor's Yard!

- 4,500 SF
- 1,500 SF Warehouse (Evap & AC)
- 2,400 SF Office
- 600 SF AC'd Storage
- 15,000 SF Yard
- 11' 13' Clear Height

- 0.95 Acres
- Reception, Offices, Breakroom, Conference Room, & Restrooms
- Utilities Included (\$400/Mo)
- O-S Zoning, City of Mesa
- Great Central Location

\*Procurring agent get \$1,500 commission bonus for fully executed lease. All monies & insurance in place effective no later than Jan 1, 2019.

# \$1,500 PROCURING AGENT BONUS!

Storage ±600 SF

Toby Campbell D 480.214.1123 M 602.561.2946 tcampbell@cpiaz.com