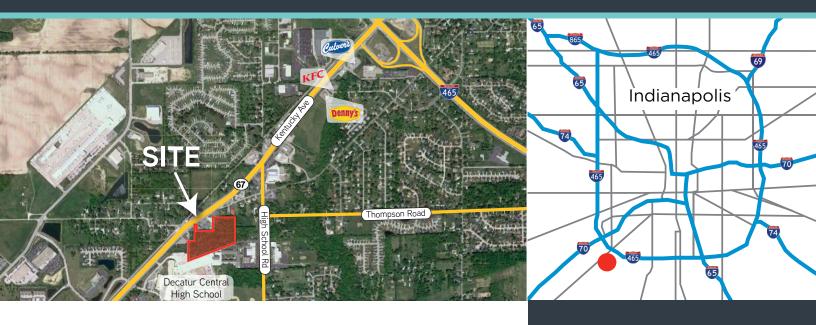

FOR SALE // DEVELOPMENT LAND 5031 Kentucky Avenue // Indianapolis, IN 46221

## **10.94 ACRES // PROPERTY DETAILS**

- + 10.94 Acres
- + Zoned: C-3
- + 56,924 VPD
- + Asking Price: \$600,000