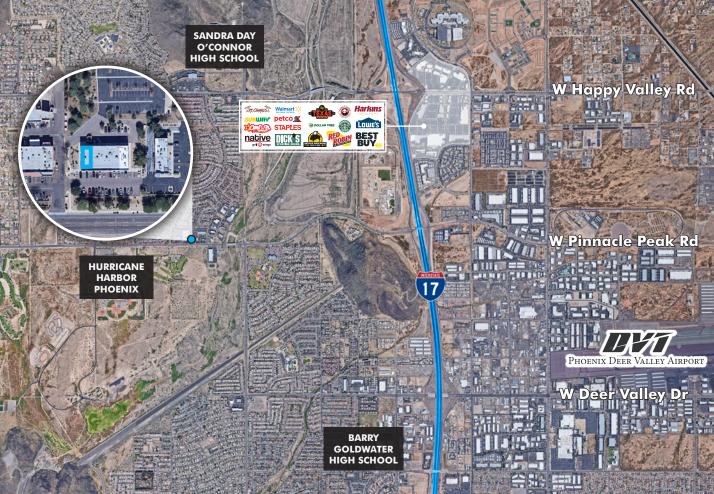

## PINNACLE PEAK RETAIL

3632 W Pinnacle Peak Rd • Glendale, AZ

#### PROPERTY FEATURES

Available: Suite 118 |  $\pm$ 1,146 SF

Suite 120 |  $\pm 1,375$  SF

 $\pm 2,521$  SF Total

Rate: \$20.00 NNN

Frontage: W Pinnacle Peak & N 39th Dr

Type: Retail

Zoning: PSC, Phoenix Parcel: 205-17-004

±1,146 - ±2,521 SF RETAIL SPACE AVAILABLE ON PINNACLE PEAK RD

**Exclusive Contacts:** 

Eric Butler
D 480.522.2813
M 602.809.6570
ebutler@cpiaz.com

The information contained herein has been obtained from various sources. We have no reason to doubt its accuracy; however, J & J Commercial Properties, Inc. has not verified such information and makes no guarantee, warranty or representation about such information. The prospective buyer or lessee should independently verify all dimensions, specifications, floor plans, and all information prior to the lease or purchase of the property. All offerings are subject to prior sale, lease, or withdrawal from the market without prior notice.