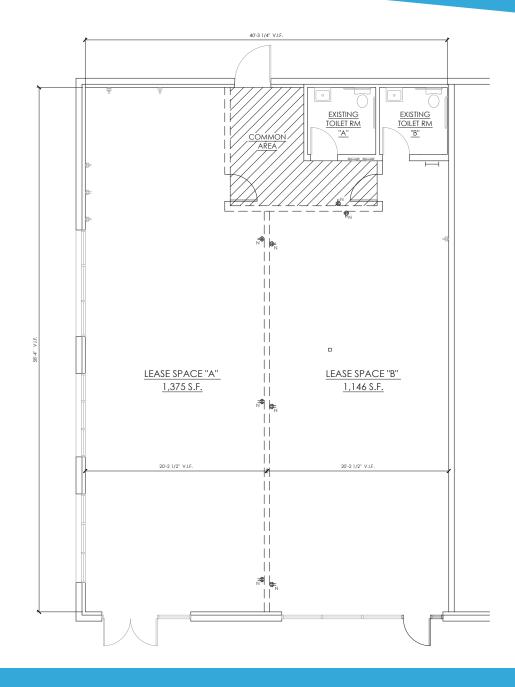

#### PROPERTY FEATURES

Available: Suite 118 |  $\pm$ 1,146 SF

Suite 120 |  $\pm 1,375$  SF

 $\pm 2,521$  SF Total

Rate: \$20.00 NNN

Frontage: W Pinnacle Peak & N 39th Dr

Type: Retail

Zoning: PSC, Phoenix Parcel: 205-17-004

### **AVAILABILITY**:

FOR LEASE: \$20.00 NNN

**Suite 118:**  $\pm$ 1,146 SF **Suite 120:**  $\pm$ 1,375 SF

 $\pm 2,521$  SF Total

**Exclusive Contacts:**