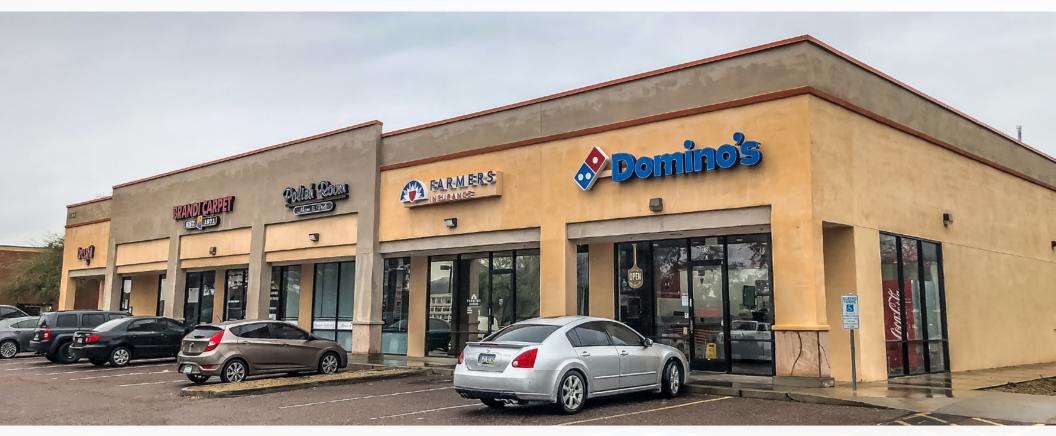

## PINNACLE PEAK RETAIL

3632 W Pinnacle Peak Rd • Glendale, AZ

#### PROPERTY FEATURES

Available: Suite 118 |  $\pm$ 1,146 SF

Suite 120 |  $\pm 1,375$  SF

 $\pm 2,521$  SF Total

Rate: \$20.00 NNN

Frontage: W Pinnacle Peak & N 39th Dr

Type: Retail

Zoning: PSC, Phoenix Parcel: 205-17-004

±1,146 - ±2,521 SF RETAIL SPACE AVAILABLE ON PINNACLE PEAK RD

**Exclusive Contacts:** 

Eric Butler
D 480.522.2813
M 602.809.6570
ebutler@cpiaz.com

The information contained herein has been obtained from various sources. We have no reason to doubt its accuracy; however, J & J Commercial Properties, Inc. has not verified such information and makes no guarantee, warranty or representation about such information. The prospective buyer or lessee should independently verify all dimensions, specifications, floor plans, and all information prior to the lease or purchase of the property. All offerings are subject to prior sale, lease, or withdrawal from the market without prior notice.