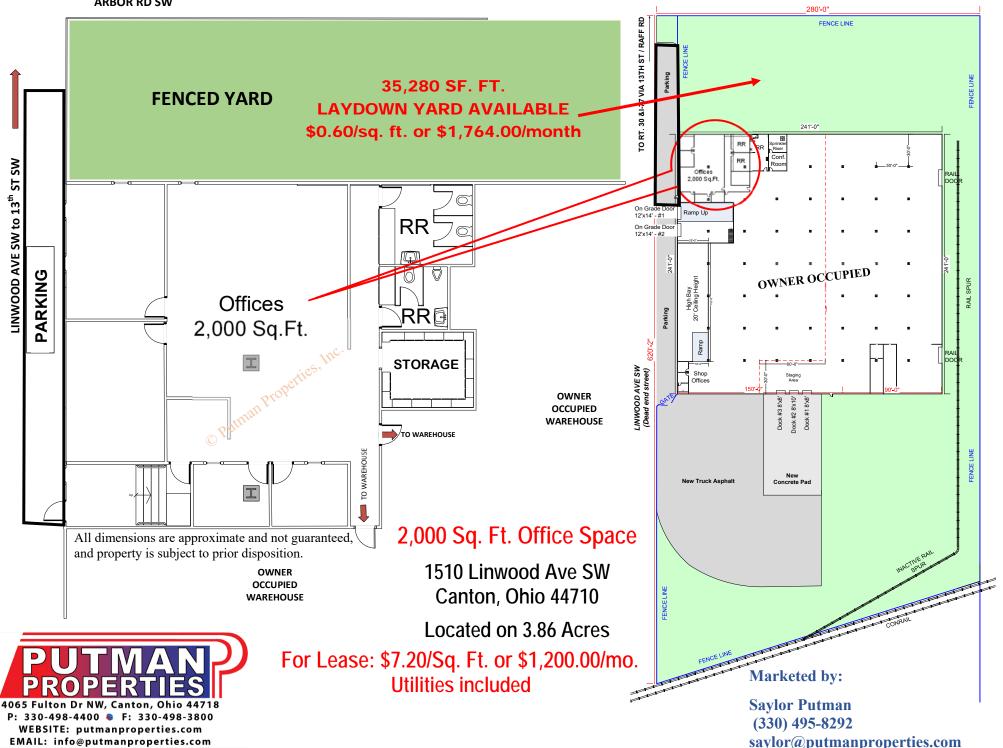

# 2,000 SQ. FT. OFFICE SPACE; 35,280 SQ. FT. LAYDOWN YARD 1510 Linwood Avenue SW, Canton, OH, 44710

Directions: Rt 30 to Raff Rd., North to 13th SW turn right, then right turn on Linwood, SW

#### **BUILDING INFO**

| Previous: Wareho | ouse/Distribution |
|------------------|-------------------|
| Total Sq. Ft.:   | 58,000            |
| Available :      | 2,000             |
| Available :      | 35,280            |
| Units:           | 1                 |
| Floor(s):        | 1                 |
| Year Built:      | 1946              |
| Roof:            | Rubber            |
| Ceiling Height:  |                   |
| Sprinklers:      | yes               |
| Elevator:        | no                |
| Heat:            | Gas               |
| Air:             | Central - office  |

# SITE INFO

| 3.86                                                                                                                                                |  |  |
|-----------------------------------------------------------------------------------------------------------------------------------------------------|--|--|
| 600'                                                                                                                                                |  |  |
| 280'                                                                                                                                                |  |  |
| Stark                                                                                                                                               |  |  |
| Canton SW                                                                                                                                           |  |  |
| Industrial                                                                                                                                          |  |  |
| Level                                                                                                                                               |  |  |
| Route 30                                                                                                                                            |  |  |
| 1.5 Miles                                                                                                                                           |  |  |
| 0                                                                                                                                                   |  |  |
|                                                                                                                                                     |  |  |
| Norfolk                                                                                                                                             |  |  |
|                                                                                                                                                     |  |  |
| Approximately 35,280 square foot of lay<br>down yard also available at \$.60 per<br>square foot or \$1,764 per month.<br>Contact Agent for details. |  |  |
|                                                                                                                                                     |  |  |

# M Conley

| l           | _EASE INFO |              |
|-------------|------------|--------------|
| S.F. Avail: | 2,000      | 35,280       |
| \$/S.F.:    | \$7.20     | \$0.60       |
| \$/Mo:      | \$1,200.00 | \$1,764.00   |
| Terms/Poss  | s:         |              |
|             | Tenant     | Owner        |
| Gas/Electri | c:         | $\checkmark$ |
| Water/Sew   | er:        | $\checkmark$ |
| Taxes/Insu  | r: 🗸       | ✓            |