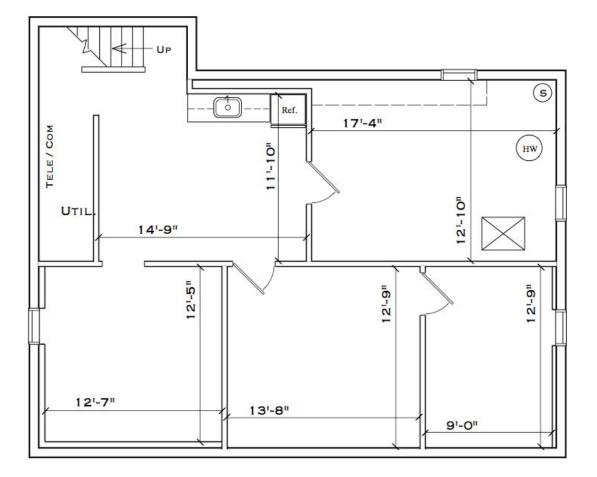

#### **EXCLUSIVE LISTING**

BASEMENT 1,118 SQ. FT.

651 Route 73 North, Suite 111 • Marlton, NJ 08053 • Phone: (856) 985-9522 • Fax: (856) 985-9488