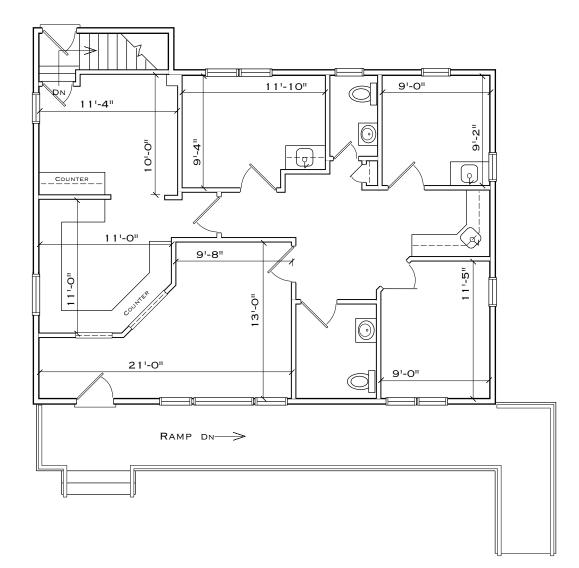

## 951 BERLIN ROAD CHERRY HILL, NJ

FIRST FLOOR 1,118 SQ. FT.

ALL INFORMATION FURNISHED REGARDING PROPERTY FOR SALE, RENTAL OR FINANCING IS FROM SOURCES DEEMED RELIABLE, BUT NO WARRANTY OR REPRESENTATION IS MADE AS TO THE ACCURACY THEREOF AND SAME IS SUBMITTED SUBJECT TO ERRORS, OMMISSIONS, CHANGE OF PRICE, RENTAL OR OTHER CONDITIONS, PRIOR SALE, LEASE OR FINANCING OR WITHDRAWAL WITHOUT NOTICE. NO LIABILITY OF ANY KIND IS TO BE IMPOSED ON THE BROKER HEREIN.