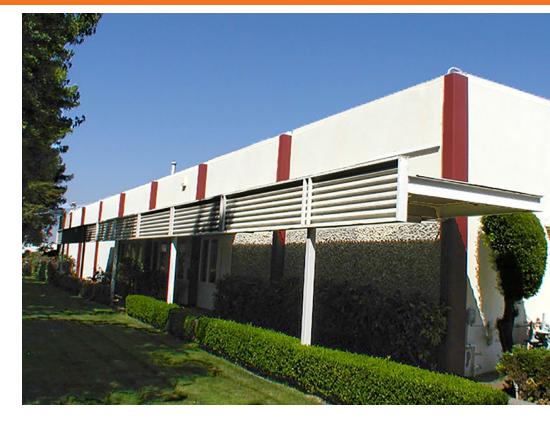

# ±5,000 SF Industrial Building/ Storage

561 Division Street Campbell, CA

| Street frontage with easy access |
|----------------------------------|
| Zoing C-M                        |
| Clear height 14'-18'             |
| Built in 1964 and 1979           |
|                                  |
| Fire sprinklers                  |
| Parking ratio 3.9 per 1k         |
|                                  |