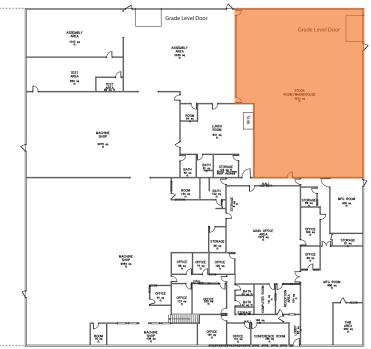

## ±5,000 SF Industrial Building/Storage in Campbell

Yard Area

| 2018 DEMOGRAPHICS       |           |           |           |  |
|-------------------------|-----------|-----------|-----------|--|
|                         | 1 mile    | 3 mile    | 5 mile    |  |
| Population              | 17,940    | 175,779   | 463,310   |  |
| Avg Household<br>Income | \$142,350 | \$149,722 | \$150,297 |  |