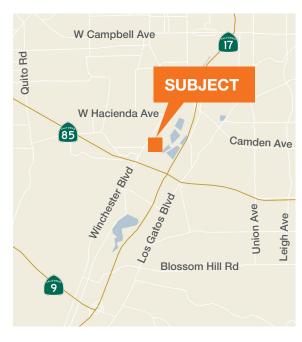

# ±5,000 SF Industrial Building/ Storage

561 Division Street Campbell, CA

| Street frontage with easy access |
|----------------------------------|
| Zoing C-M                        |
| Clear height 14'-18'             |
| Built in 1964 and 1979           |
|                                  |
| Fire sprinklers                  |
| Parking ratio 3.9 per 1k         |
|                                  |



### Location



#### Contact

Bruce Matesso 408.588.2302 bmatesso@kiddermathews.com LIC #01712838

**For Lease** 



## ±5,000 SF Industrial Building/Storage in Campbell



Yard Area

| 2018 DEMOGRAPHICS       |           |           |           |  |
|-------------------------|-----------|-----------|-----------|--|
|                         | 1 mile    | 3 mile    | 5 mile    |  |
| Population              | 17,940    | 175,779   | 463,310   |  |
| Avg Household<br>Income | \$142,350 | \$149,722 | \$150,297 |  |

| 2018 TRAVEL TIME TO JOB |        |        |        |  |
|-------------------------|--------|--------|--------|--|
|                         | 1 mile | 3 mile | 5 mile |  |
| <30 minutes             | 60.39% | 62.15% | 61.91% |  |
| 30-60 minutes           | 32.88% | 31.09% | 31.27% |  |
| 60