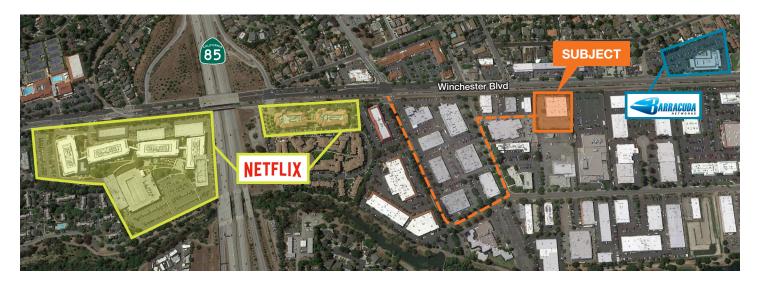

# ±5,000 SF Industrial Building/ Storage

561 Division Street Campbell, CA

| Street frontage with easy access |
|----------------------------------|
| Zoing C-M                        |
| Clear height 14'-18'             |
| Built in 1964 and 1979           |
|                                  |
| Fire sprinklers                  |
| Parking ratio 3.9 per 1k         |
|                                  |



### Location



#### Contact

Bruce Matesso 408.588.2302 bmatesso@kiddermathews.com LIC #01712838

**For Lease** 



## ±5,000 SF Industrial Building/Storage in Campbell



Yard Area

| 2018 DEMOGRAPHICS       |           |           |           |  |
|-------------------------|-----------|-----------|-----------|--|
|                         | 1 mile    | 3 mile    | 5 mile    |  |
| Population              | 17,940    | 175,779   | 463,310   |  |
| Avg Household<br>Income | \$142,350 | \$149,722 | \$150,297 |  |

| 2018 TRAVEL TIME TO JOB |        |        |        |  |
|-------------------------|--------|--------|--------|--|
|                         | 1 mile | 3 mile | 5 mile |  |
| <30 minutes             | 60.39% | 62.15% | 61.91% |  |
| 30-60 minutes           | 32.88% | 31.09% | 31.27% |  |
| 60+ minutes             | 6.73%  | 6.76%  | 6.82%  |  |



#### Contact

Bruce Matesso 408.588.2302 bmatesso@kiddermathews.com LIC #01712838

This information