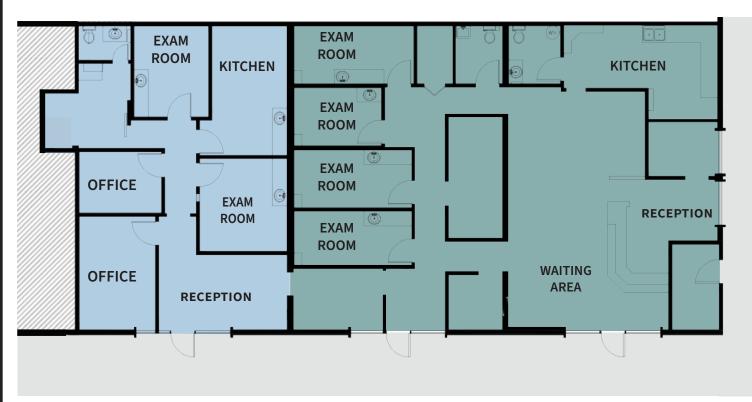

## Suite A-2 | 1,094 RSF

- Available Immediately
- \$2,502.08/Month, Full Service
- Grade Level & Exterior Entry

## Suite A-4 | 2,052 RSF

- Available Immediately
- \$4,702.50/Month, Full Service
- Grade Level & Exterior Entry

Parking ------

Excellent Suburban Bellevue Location | Easy Access to Downtown Bellevue, Freeways & Microsoft