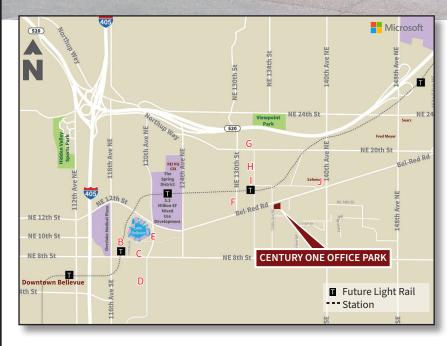

#### **NEARBY RESTAURANT & RETAIL AMENITIES**

- B WHOLE FOODS MARKET
- E THE CRAB POT
- C PUMPHOUSE BAR & GRILL
- D STARBUCKS
- G MERCURYS COFFEE

TERIYAKI EXPRESS

- H ANGELO'S RESTAURANT
- BELLEVUE BREWERY

#### Excellent Suburban Bellevue Location | Easy Access to Downtown Bellevue, Freeways & Microsoft

*Exclusively represented by:* 

Dan Krekel, ccim dkrekel@leibsohn.com (425) 586-4655

You are advised to independently verify all information