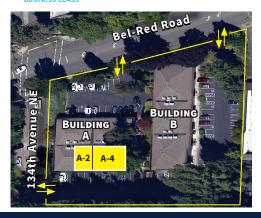

#### Office Space For Lease:

| _         |           |              |
|-----------|-----------|--------------|
| SUITE     | SIZE      | AVAILABILITY |
| A-2       | 1,094 RSF | Immediately  |
| A-4       | 2,052 RSF | Immediately  |
| A-2 + A-4 | 3,146 RSF | Immediately  |

## Suite A-2 | 1,094 RSF

- Available Immediately
- \$2,502.08/Month, Full Service
- Grade Level & Exterior Entry

## Suite A-4 | 2,052 RSF

- Available Immediately
- \$4,702.50/Month, Full Service
- Grade Level & Exterior Entry

Parking ------

Excellent Suburban Bellevue Location | Easy Access to Downtown Bellevue, Freeways & Microsoft