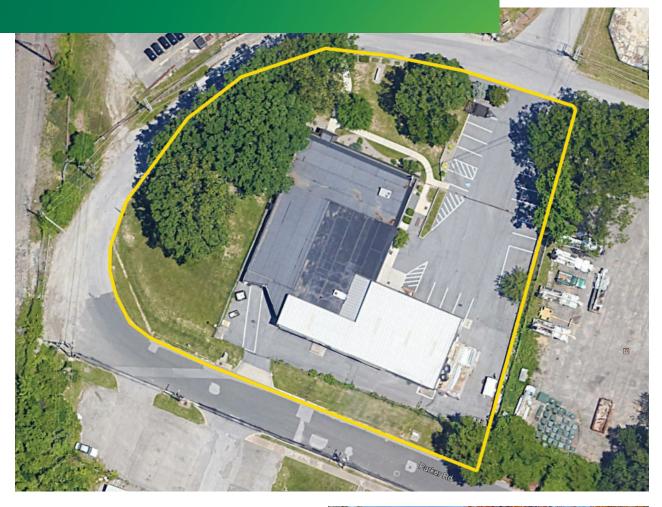

## **BUILDING PLAN**

### **PROPERTY FEATURES**

- + 13,040 square feet
- + Situated on 1.2 acres
- + Fenced and secured site
- + 6,342 SF office
- + 18' clear height
- + One (1) dock; one (1) oversized, ground level drive-in
- + ML-IM zoning
- + Brick and block construction
- + Built in 1954; recently updated
- + Firestone rubber membrane roof
- + LED lights
- + T-1 comcast line
- + Parking is free and unreserved
- + Well landscaped, freestanding building