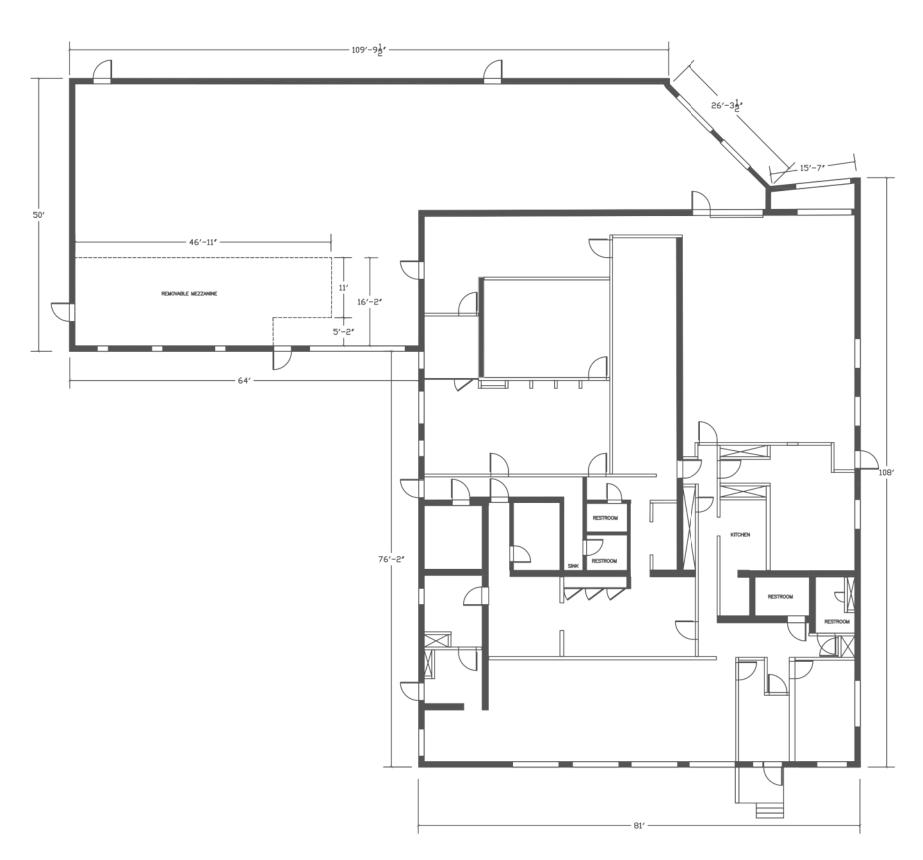

## **BUILDING PLAN**

### **PROPERTY FEATURES**

- + 13,040 square feet
- + Situated on 1.2 acres
- + Fenced and secured site
- + 6,342 SF office
- + 18' clear height
- + One (1) dock; one (1) oversized, ground level drive-in
- + ML-IM zoning
- + Brick and block construction
- + Built in 1954; recently updated
- + Firestone rubber membrane roof
- + LED lights
- + T-1 comcast line
- + Parking is free and unreserved
- + Well landscaped, freestanding building