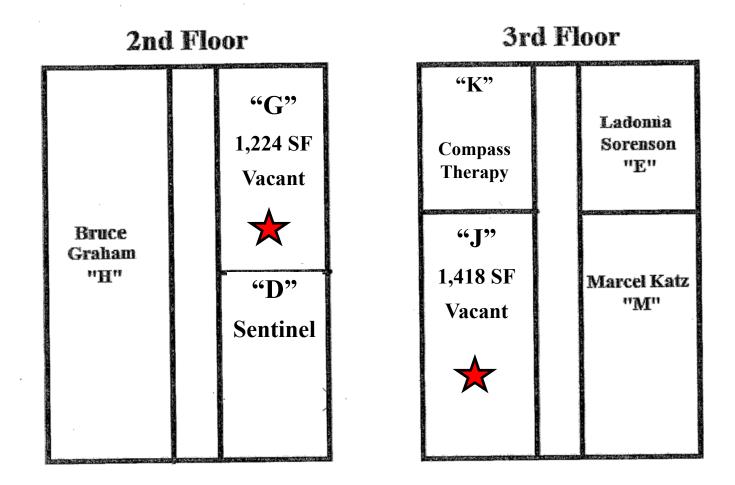

#### **2ND FLOOR**

- Ste. G-1,224 SF
  - 2 private offices, conference area, reception & kitchenette

#### **3RD FLOOR**

- Ste. J–1,418 SF
  - Reception area, 3-4 private offices, library/conference room, kitchenette/file room, 2 restrooms