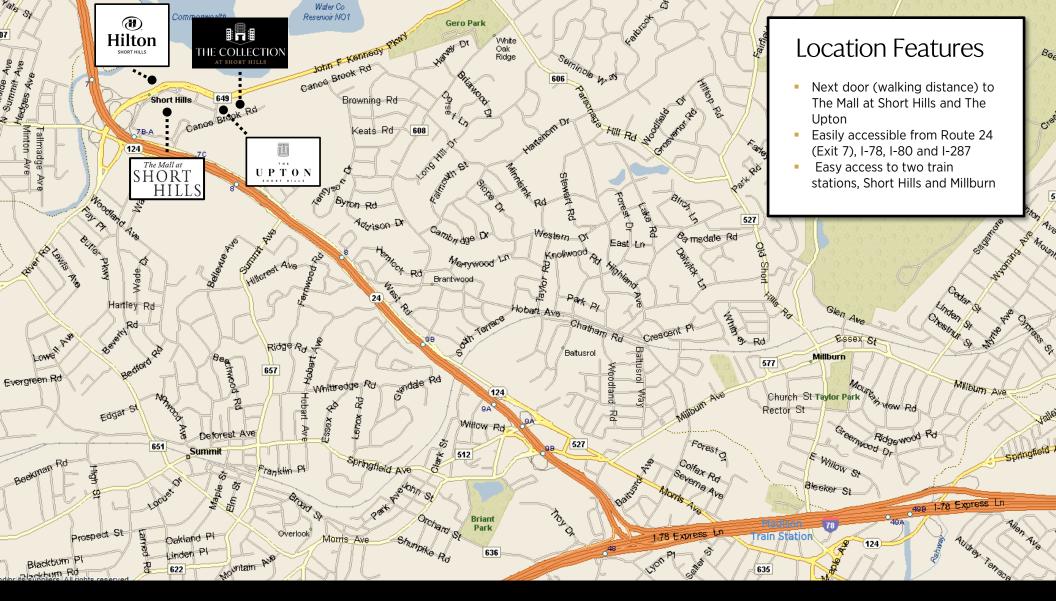

# IN A CLASS BY ITSELF

Under new ownership, The Collection at Short Hills is the pinnacle of the Birch Group's portfolio, and 150 JFK has been renovated to a new luxury standard.

The robust amenity package and premier Short Hills location make it THE preeminent office park in Northern New Jersey. Come experience the seamless access to The Mall at Short Hills, The Upton, the Short Hills Hilton, Route 24 and Newark Liberty International Airport.