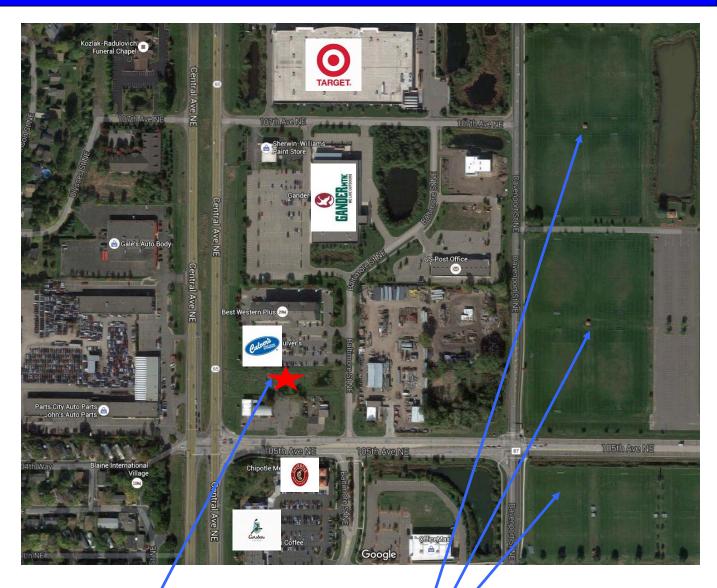

#### **PROPERTY FEATURES**

- Great Blaine location
- Signage & visibility to Central Ave (Hwy 65)
- Approximately 104' Hwy frontage
- Retail zoning
- Approximately 1.06 acres (104' wide x 442' deep)
- Fantastic retail demographics

### Sale price \$399,900









| DEMOGRAPHICS (2015)      | <u>1 mile</u> | <u>3 miles</u> | <u>5 miles</u> |
|--------------------------|---------------|----------------|----------------|
| Total Population         | 6,078         | 65,709         | 162,477        |
| Total Households         | 2,493         | 25,004         | 62,184         |
| Total Families           | 1,636         | 17,687         | 43,696         |
| Average Household Income | \$85,151      | \$84,933       | \$83,114       |





105<sup>th</sup> Ave NE & Baltimore Street

#### National Sports Center – soccer fields