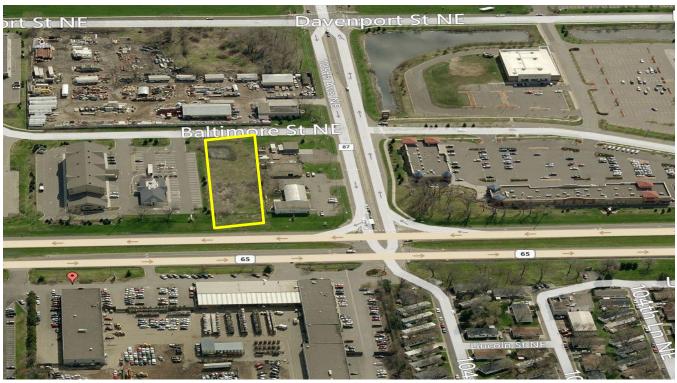

#### **PROPERTY FEATURES**

- Great Blaine location
- Signage & visibility to Central Ave (Hwy 65)
- Approximately 104' Hwy frontage
- Retail zoning
- Approximately 1.06 acres (104' wide x 442' deep)
- Fantastic retail demographics

105<sup>th</sup> Ave NE & Baltimore Street