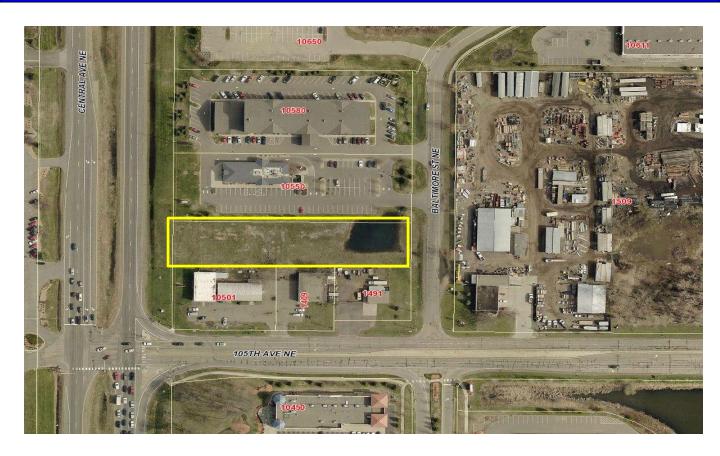

#### **PROPERTY FEATURES**

- Great Blaine location
- Signage & visibility to Central Ave (Hwy 65)
- Approximately 104' Hwy frontage
- Retail zoning
- Approximately 1.06 acres (104' wide x 442' deep)
- Fantastic retail demographics

105<sup>th</sup> Ave NE & Baltimore Street