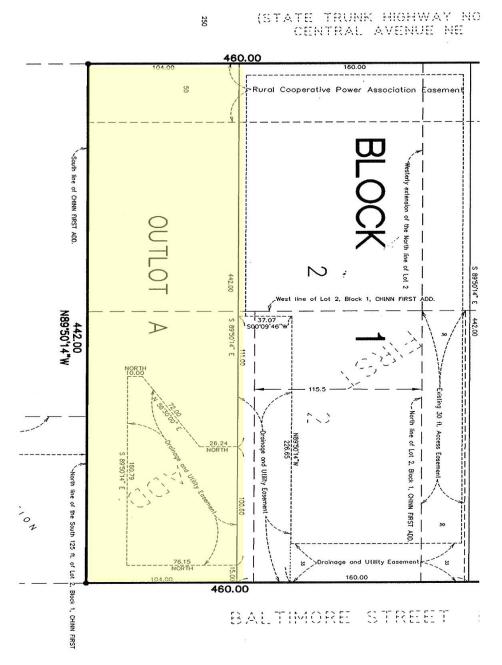

#### **PROPERTY FEATURES**

- Great Blaine location
- Signage & visibility to Central Ave (Hwy 65)
- Approximately 104' Hwy frontage
- Retail zoning
- Approximately 1.06 acres (104' wide x 442' deep)
- Fantastic retail demographics