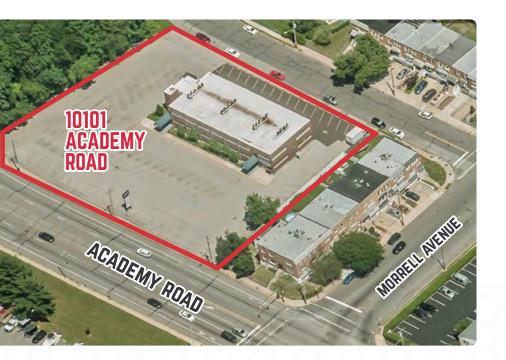

## 10101 Academy Road Philadelphia, Pennsylvania

Office/Medical Building in Northeast Philadelphia. Tenants include pharmacy, dental office, Aria Health, lab, and chiropractor.

- 20,000± SF two-story office building
- 1.24 acre lot
- Built in 1983; renovated in 2008
- Masonry and steel construction; brick exterior
- Elevator served
- Lit pylon signage
- Security cameras and alarm system
- Large parking lot 5:1 parking ratio
- Zoned CMX2 Neighborhood Commercial Mixed Use
- Taxes (2018): \$39,000±
- Easily accessible from I-95 & Route 1

## 10101 Academy Road

- Excellent location in Northeast Philadelphia
- Across from Northeast Philadelphia Airport
- Easily accessible from I-95

EXIT 32