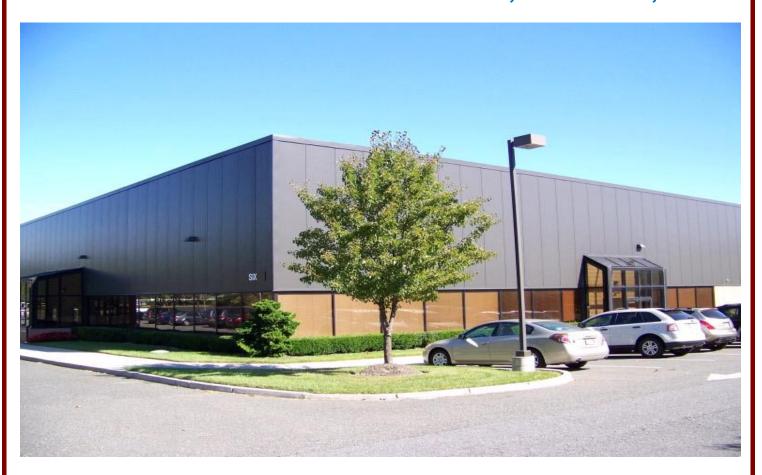

## FOR LEASE 7,375 SF OFFICE / WAREHOUSE SPACE PARKWAY 100 CORPORATE PARK, NEPTUNE, NJ

- +/- 6,375 SF EXISTING OFFICE SPACE + 1,000 SF OF WAREHOUSE SPACE
- 22' CLEAR CEILINGS, 11 YR OLD MODERN BUILDING, LARGE REAR LOT
  - 1 TAILGATE DOCK DESIRABLE CORNER UNIT W/ TWO ENTRANCES

(Owner / Developer will fit-up space to meet specific customer requirements)

PARKWAY 100 CORPORATE PARK IS ONE OF MONMOUTH COUNTY'S PREMIER LIGHT INDUSTRIAL BUSINESS CAMPUSES, AND IS LOCATED AT 3535 ROUTE 66, A FEW MINUTES WEST OF THE SEAVIEW SQUARE MALL AND DIRECTLY ACROSS FROM HOME DEPOT. RESTAURANTS, BANKS, SHOPPING, WALMART, AND TWIN BROOKS GOLF CENTER ARE ALL IN CLOSE PROXIMITY