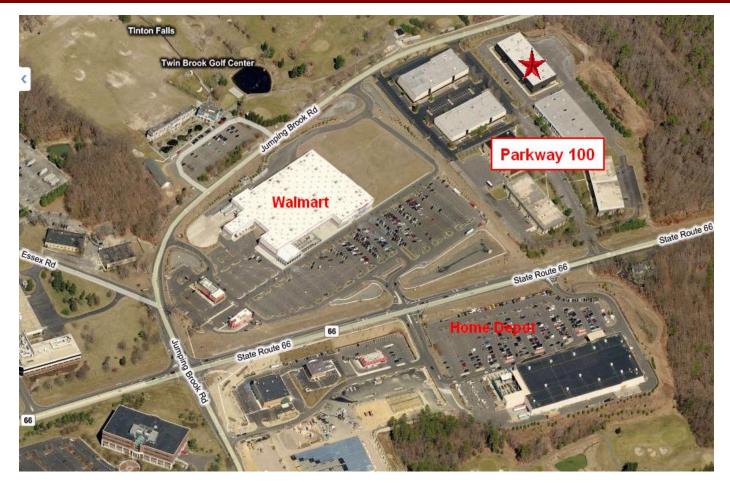

(Owner / Developer will fit-up space to meet specific customer requirements)

PARKWAY 100 CORPORATE PARK IS ONE OF MONMOUTH COUNTY'S PREMIER LIGHT INDUSTRIAL BUSINESS CAMPUSES, AND IS LOCATED AT 3535 ROUTE 66, A FEW MINUTES WEST OF THE SEAVIEW SQUARE MALL AND DIRECTLY ACROSS FROM HOME DEPOT. RESTAURANTS, BANKS, SHOPPING, WALMART, AND TWIN BROOKS GOLF CENTER ARE ALL IN CLOSE PROXIMITY