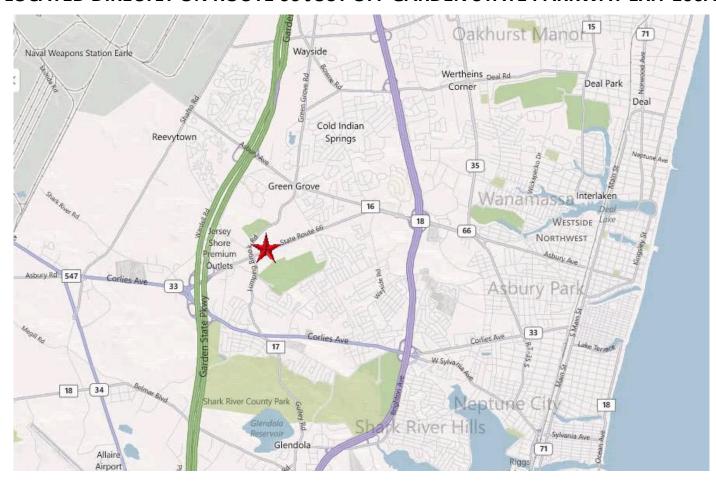

OF WAREHOUSE SPACE
- 22' CLEAR CEILINGS, 11 YR OLD MODERN BUILDING, LARGE REAR LOT
  - 1 TAILGATE DOCK DESIRABLE CORNER UNIT W/ TWO ENTRANCES

(Owner / Developer will fit-up space to meet specific customer requirements)

PARKWAY 100 CORPORATE PARK IS ONE OF MONMOUTH COUNTY'S PREMIER LIGHT INDUSTRIAL BUSINESS CAMPUSES, AND IS LOCATED AT 3535 ROUTE 66, A FEW MINUTES WEST OF THE SEAVIEW SQUARE MALL AND DIRECTLY ACROSS FROM HOME DEPOT. RESTAURANTS, BANKS, SHOPPING, WALMART, AND TWIN BROOKS GOLF CENTER ARE ALL IN CLOSE PROXIMITY



For further information or an inspection contact Exclusive Broker:

Andy Rudoff, Principal (arudoff@resource-realty.com) Resource Realty of New Jersey, Inc.

Direct Line Cell: (732) 915-2980



## LOCATED DIRECTLY ON ROUTE 66 JUST OFF GARDEN STATE PARKWAY EXIT 100A