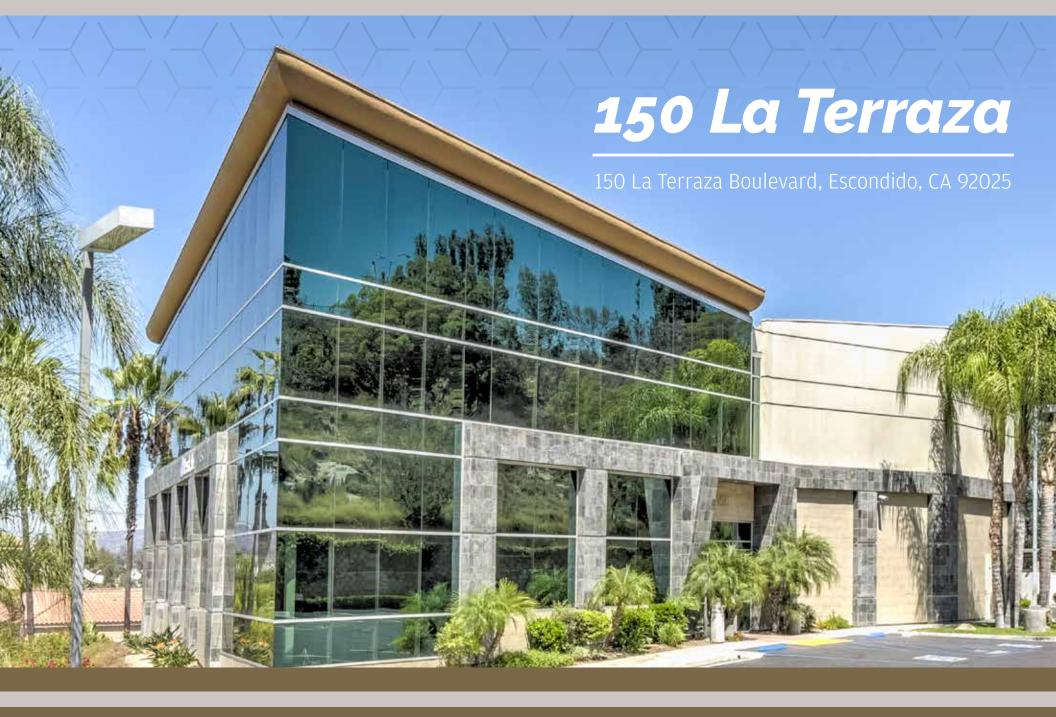

# 150 La Terraza

150 La Terraza Boulevard. Escondido. CA 92025

# **Two Story office**

built in 2006 with reflective glass