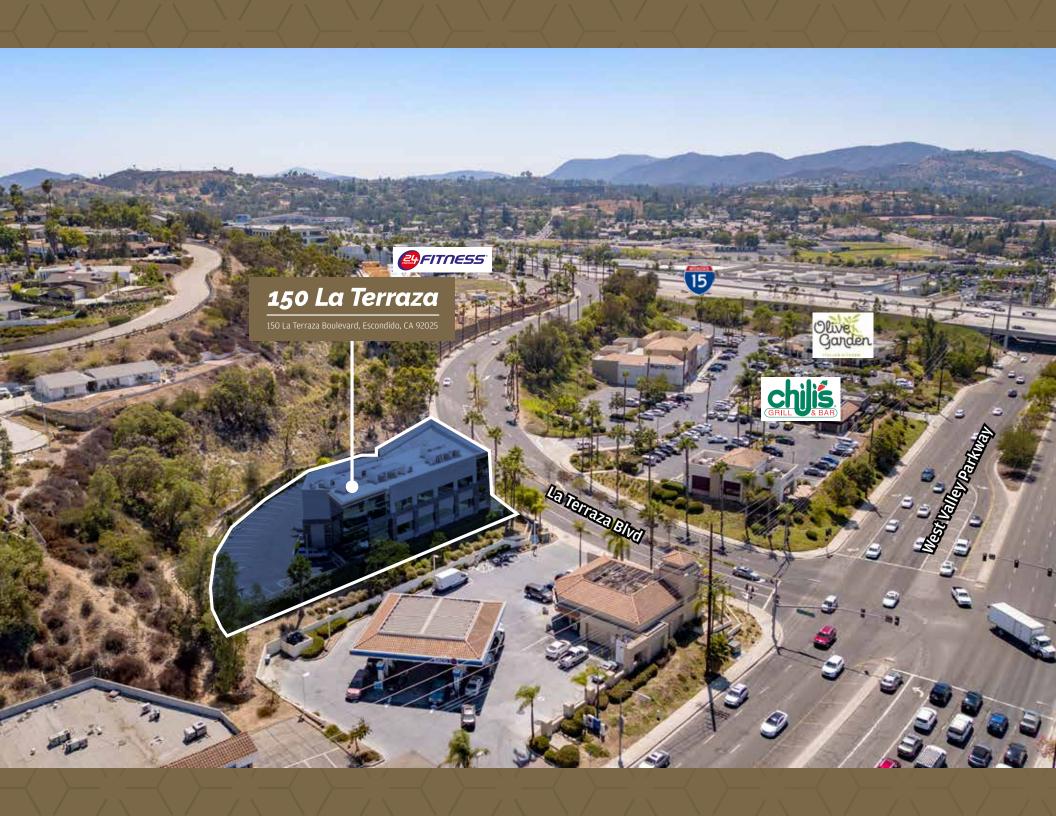

# **Located immediately**

off the I-15 Freeway

## Walking distance to

several restaurants, 24 Hour Fitness and retail amenities

## The property is

conveniently located adjacent to one of North County's major freeway intersections, Interstate 15 and Highway 78

# 150 La Terraza

150 La Terraza Boulevard. Escondido. CA 92025