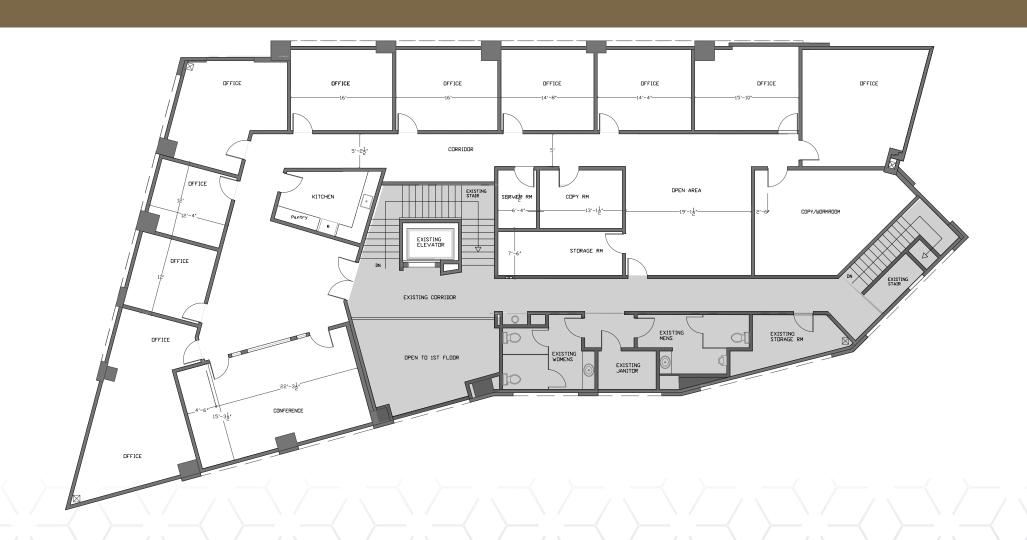

# Floor Plan

Suite features double door entry with reception, 12 private window lined offices, conference room, break room, copy room, mail room and open office area.