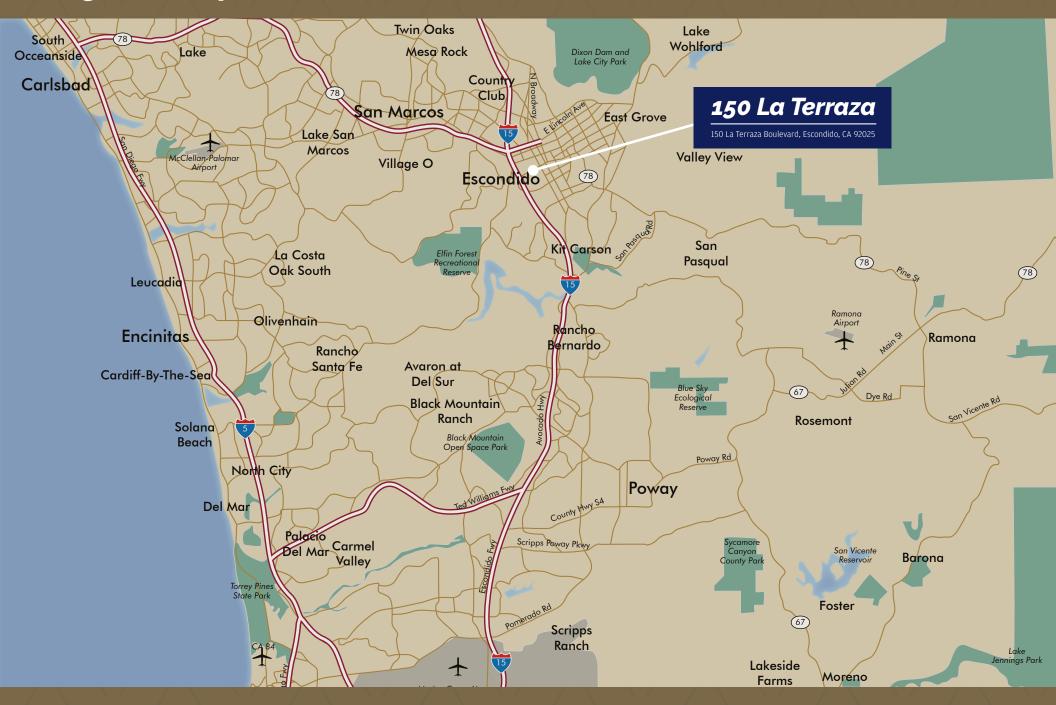

52 +1 858 546 2620 krista.kirksey@cbre.com

For Lease



## **Building Size**

12,241 SF



# **Two Story office**

built in 2006 with reflective glass



#### Rate

\$2.40/SF Plus Electricity



### **Second Floor**

6,121 SF Available with building signage



### **Elevator Served**

One (1)



# **Located immediately**

off the I-15 Freeway



# Fiber & Long Distance Provider

TPX

## Walking distance to

several restaurants, 24 Hour Fitness and retail amenities



## The property is

conveniently located adjacent to one of North County's major freeway intersections, Interstate 15 and Highway 78





# Floor Plan

Suite features double door entry with reception, 12 private window lined offices, conference room, break room, copy room, mail room and open office area.





# Regional Map









# 150 La Terraza

150 La Terraza Boulevard. Escondido. CA 92025

# **Broker Contacts**

#### **Scott Kincaid**

+1 858 546 4691

Lic. 00872363 +1 858 546 4603 jeb.bakke@cbre.com

Lic. 01405552 +1 858 546 2620



© 2019 CBRE, Inc. All rights reserved. This information has been obtained from sources believed reliable, but has not been verified for accuracy or completeness. Any projections, opinions, or estimates are subject to uncertainty. The information may not represent the current or future performance of the property. You and your advisors should conduct a careful, independent investigation of the property and verify all information. Any reliance on this information is solely at your own risk. CBRE and the CBRE logo are service marks of CBRE, Inc. and/or its affiliated or relate