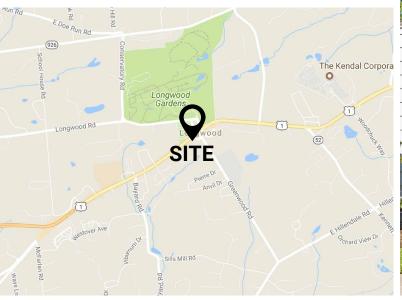

# ± 2,094 SF PRIME OFFICE / RETAIL BUILDING

964 E BALTIMORE PIKE, KENNETT SQUARE, PA 19348

FOR LEASE \$2,900 Month + Utilities

#### **PROPERTY FEATURES**

- ✓ ± 2,094 SF building available along busy Route 1
- ✓ Prime location for office / retail use
- ✓ Located near the Longwood Gardens access ramp
- Previously used as a clothing boutique
- ✓ Strong Traffic Counts: ± 31,522 VPD
- Two (2) bathrooms and 1 Kitchenette
- √ 10 12 Parking Spaces
- ✓ ADA Accessible





# ZOMMICK MCMAHON COMMERCIAL REAL ESTATE

### **CONTACT US**

#### **SCOTT MCCABE**

Phone: 610.359.1100 Cell: 610.357.8564 Email: smccabe@zmcre.com 1306 Wilmington Pike, Suite A-2 West Chester, PA 19382 610.359.1100 www.zmcre.com

# **KENNETT SQUARE EXTERIOR PHOTOS:** 964 E BALTIMORE PIKE













## **CONTACT US**

#### **SCOTT MCCABE**

Phone: 610.359.1100 Cell: 610.357.8564 Email: smccabe@zmcre.com 1306 Wilmington Pike, Suite A-2 West Chester, PA 19382 610.359.1100 www.zmcre.com

# **KENNETT SQUARE INTERIOR PHOTOS:** 964 E BALTIMORE PIKE









## **CONTACT US**

#### **SCOTT MCCABE**

Phone: 610.359.1100 Cell: 610.357.8564 Email: smccabe@zmcre.com 1306 Wilmington Pike, Suite A-2 West Chester, PA 19382 610.359.1100 www.zmcre.com

## **KENNETT SQUARE RETAIL MARKET AERIAL:** 96