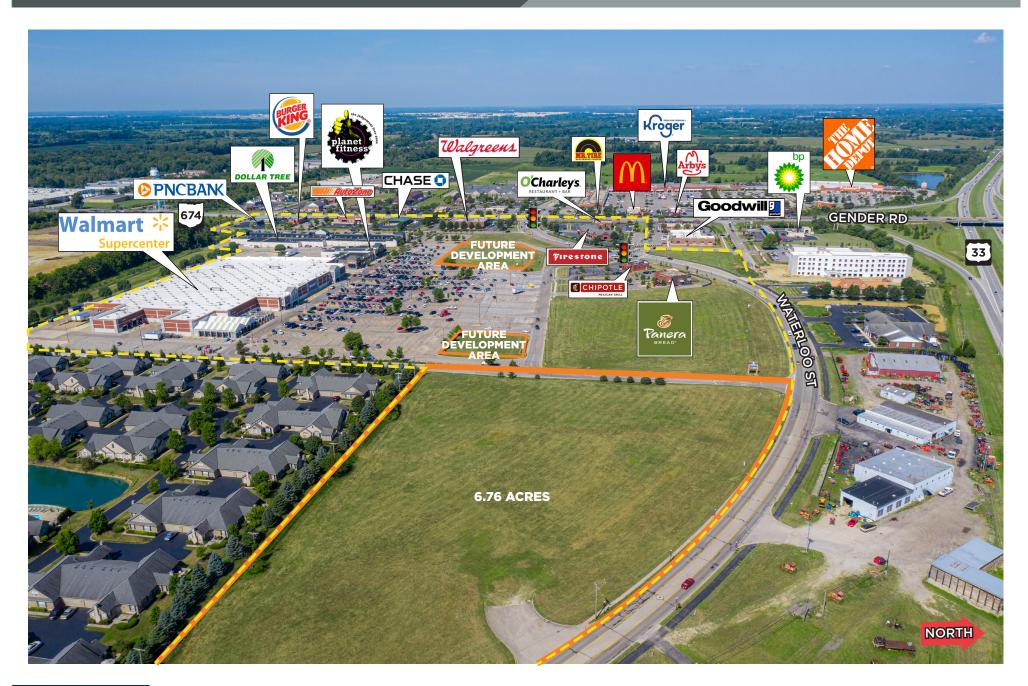

| 2,349 s.f.  |
| Т            | Massey's Pizza         | 2,538 s.f.  |
| 2000         | Shoe Show              | 4,823 s.f.  |
| 2010         | Maurices               | 4,500 s.f.  |
| 2020         | Sally Beauty Supply    | 2,000 s.f.  |
| 2030         | GameStop               | 2,000 s.f.  |
| 2040         | Planet Fitness         | 14,379 s.f. |
| FREESTANDING |                        |             |
| 400          | O'Charley's            | 6,417 s.f.  |
| 410          | Burger King            | 2,785 s.f.  |
| *            | AutoZone               | 7,169 s.f.  |
| 500          | Chase Bank             | 4,226 s.f.  |



Tenant names, building sizes and shopping center configuration are subject to change.

<sup>\*</sup> Owned by others

# AERIAL PHOTOGRAPH | View looking west