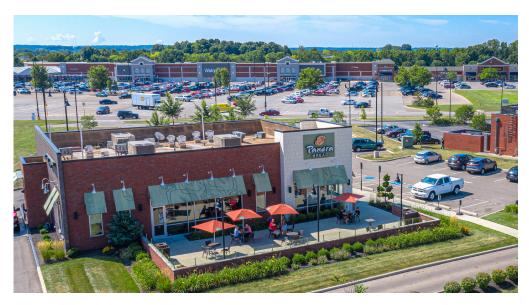

## WATERLOO CROSSING | Canal Winchester, Ohio

Waterloo Crossing is a 357,731 square foot retail center ideally situated in one of the fastest-growing areas of central Ohio. Located at the intersection of US-33 and Gender Road (just 12 minutes from downtown Columbus), the population within three miles of this retail center has doubled since 2000. Anchored by Walmart Supercenter and Planet Fitness, in-line retail space and outparcels are available.