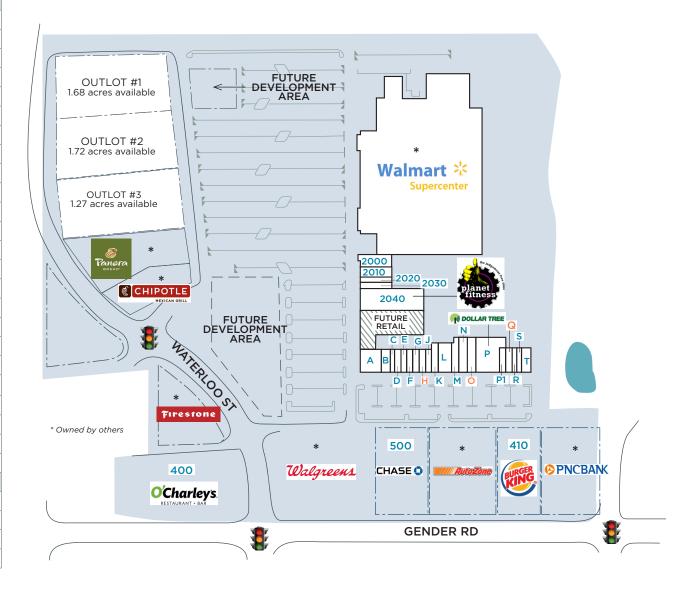

#### **KEY TENANTS**

#### John Miller

614.227.3469 DIRECT 614.228.5331 OFFICE JMiller@castoinfo.com

250 Civic Center Drive, Suite 500 Columbus, Ohio 43215 www.castoinfo.com

| SPACE        | TENANT                 | SIZE        |
|--------------|------------------------|-------------|
| Α            | Las Margaritas         | 5,061 s.f.  |
| В            | Vapor Station          | 2,412 s.f.  |
| С            | Great Clips            | 1,220 s.f.  |
| D            | Farmers Insurance      | 1,636 s.f.  |
| Е            | Verizon Wireless       | 1,204 s.f.  |
| F            | N8 Family Chiropractic | 1,601 s.f.  |
| G            | Wild Birds Unlimited   | 1,601 s.f.  |
| Н            | AVAILABLE              | 1,606 s.f.  |
| J            | Jimmy John's           | 1,595 s.f.  |
| K            | Pizza Hut              | 2,062 s.f.  |
| L            | Pet Valu               | 4,741 s.f.  |
| М            | Kay's Nails and Spa    | 2,066 s.f.  |
| N            | Spectrum               | 3,585 s.f.  |
| 0            | AVAILABLE              | 3,004 s.f.  |
| Р            | Dollar Tree            | 9,840 s.f.  |
| P1           | T-Mobile               | 1,619 s.f.  |
| Q            | AVAILABLE              | 1,605 s.f.  |
| R            | Premier Allergy        | 2,349 s.f.  |
| Т            | Massey's Pizza         | 2,538 s.f.  |
| 2000         | Shoe Show              | 4,823 s.f.  |
| 2010         | Maurices               | 4,500 s.f.  |
| 2020         | Sally Beauty Supply    | 2,000 s.f.  |
| 2030         | GameStop               | 2,000 s.f.  |
| 2040         | Planet Fitness         | 14,379 s.f. |
| FREESTANDING |                        |             |
| 400          | O'Charley's            | 6,417 s.f.  |
| 410          | Burger King            | 2,785 s.f.  |
| *            | AutoZone               | 7,169 s.f.  |
| 500          | Chase Bank             | 4,226 s.f.  |

Tenant names, building sizes and shopping center configuration are subject to change.

<sup>\*</sup> Owned by others