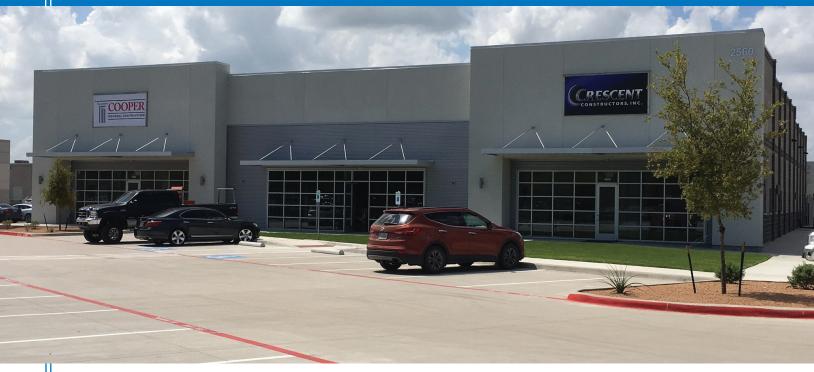

# 2560 TECHNOLOGY DRIVE

PLANO, TEXAS 75074

### **BUILDING HIGHLIGHTS**

- 4,807 SF Available
- Currently in Shell Condition
- New Building (2016 Construction)
- 2.47/1,000 Parking Ratio
- SEC of Jupiter and Technology Rd
- Immediate access to President George Bush Turnpike and Central Expressway

## 2560 TECHNOLOGY DRIVE

PLANO, TEXAS 75074