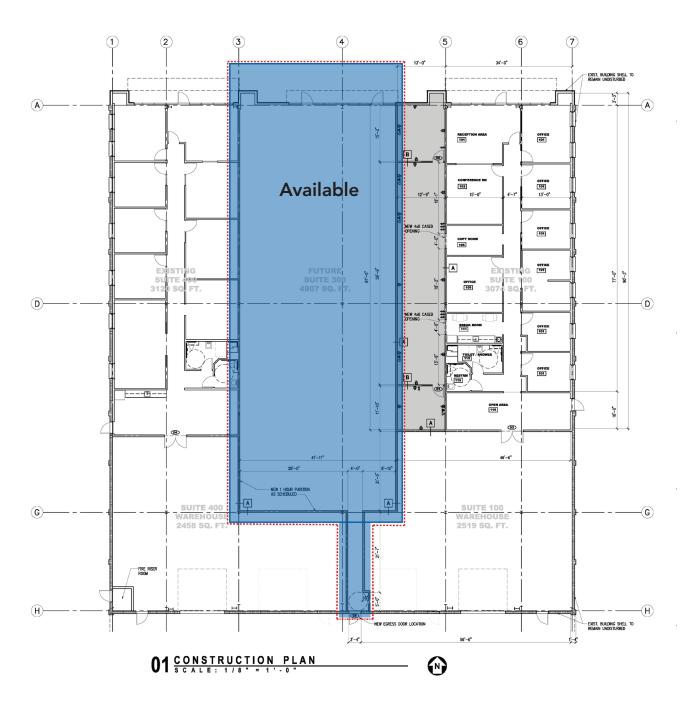

FOR LEASE - 4,807 SF AVAILABLE

### **BUILDING HIGHLIGHTS**

- 4,807 SF Available
- Currently in Shell Condition
- New Building (2016 Construction)
- 2.47/1,000 Parking Ratio
- SEC of Jupiter and Technology Rd
- Immediate access to President George Bush Turnpike and Central Expressway