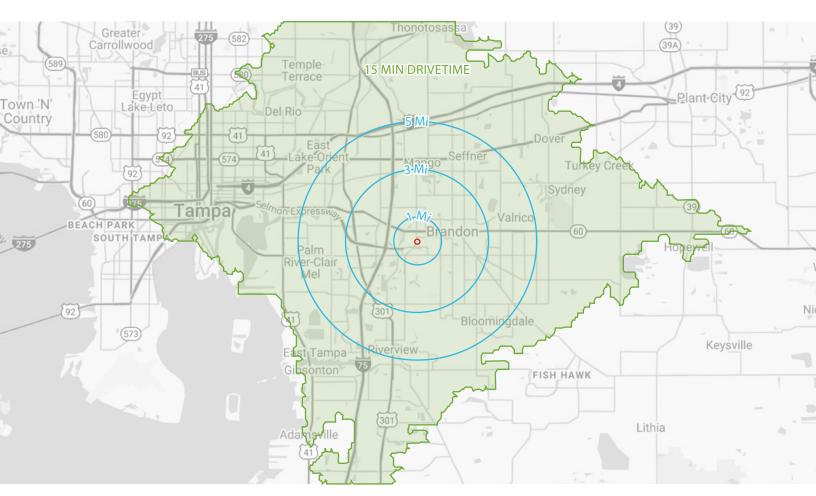

#### **DEMOGRAPHICS**

| 1-MILE   | 3-MILE                                                                     | 5-MILE                                                                                                       | 15-MIN<br>DRIVETIME                                                                                                                                                                                                                                                                                               |
|----------|----------------------------------------------------------------------------|--------------------------------------------------------------------------------------------------------------|-------------------------------------------------------------------------------------------------------------------------------------------------------------------------------------------------------------------------------------------------------------------------------------------------------------------|
| 12,985   | 96,237                                                                     | 228,138                                                                                                      | 551,263                                                                                                                                                                                                                                                                                                           |
| 14,139   | 104,904                                                                    | 248,195                                                                                                      | 605,353                                                                                                                                                                                                                                                                                                           |
| 1.8%     | 1.8%                                                                       | 1.8%                                                                                                         | 2.0                                                                                                                                                                                                                                                                                                               |
| 33.2     | 35.3                                                                       | 36.2                                                                                                         | 35.7                                                                                                                                                                                                                                                                                                              |
|          |                                                                            |                                                                                                              |                                                                                                                                                                                                                                                                                                                   |
| \$62,620 | \$75,476                                                                   | \$79,360                                                                                                     | \$74,076                                                                                                                                                                                                                                                                                                          |
| \$51,488 | \$61,692                                                                   | \$64,076                                                                                                     | \$59,439                                                                                                                                                                                                                                                                                                          |
|          |                                                                            |                                                                                                              |                                                                                                                                                                                                                                                                                                                   |
| 60.9%    | 66.2%                                                                      | 62.3%                                                                                                        | 59.7%                                                                                                                                                                                                                                                                                                             |
| 25.0%    | 32.3%                                                                      | 29.7%                                                                                                        | 29.6%                                                                                                                                                                                                                                                                                                             |
|          |                                                                            |                                                                                                              |                                                                                                                                                                                                                                                                                                                   |
| 10,527   | 44,081                                                                     | 87,692                                                                                                       | 254,375                                                                                                                                                                                                                                                                                                           |
| 1,026    | 4,552                                                                      | 8,260                                                                                                        | 22,192                                                                                                                                                                                                                                                                                                            |
|          | 12,985<br>14,139<br>1.8%<br>33.2<br>\$62,620<br>\$51,488<br>60.9%<br>25.0% | 12,985 96,237 14,139 104,904 1.8% 1.8% 33.2 35.3 \$62,620 \$75,476 \$51,488 \$61,692 60.9% 66.2% 25.0% 32.3% | 12,985     96,237     228,138       14,139     104,904     248,195       1.8%     1.8%     1.8%       33.2     35.3     36.2       \$62,620     \$75,476     \$79,360       \$51,488     \$61,692     \$64,076       60.9%     66.2%     62.3%       25.0%     32.3%     29.7%       10,527     44,081     87,692 |