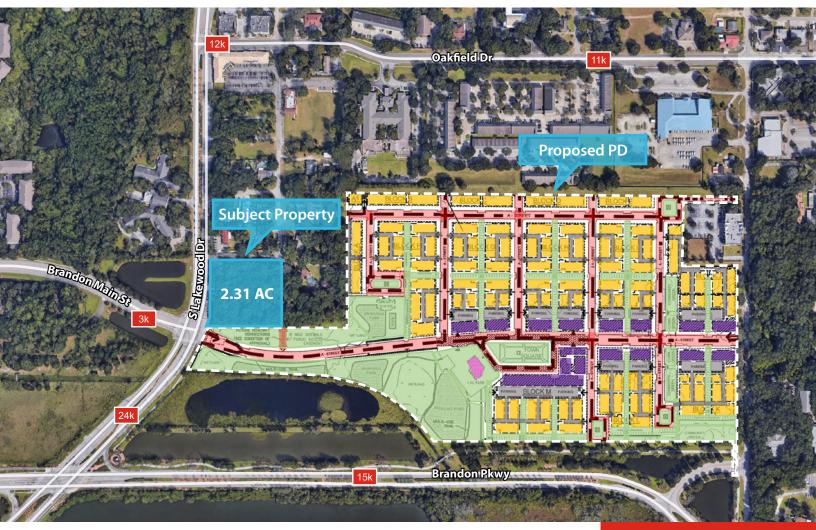

#### Vacant Land For Sale - 2.31 AC

413 S Lakewood Drive, Brandon, FL

## **Property Highlights**

Asking Price: \$580,000

- 1.66 upland acres
- Zoning: BMS-TC2
- Uses: Commercial, office, multi-family
- Less than 1 mile to Brandon Boulevard and the Selmon Expressway.
- The site is located at a lighted intersection at the main entrance to a 900 unit multi-family development site.

### Vacant Land For Sale - 2.31 AC

### 413 S Lakewood Drive, Brandon, FL