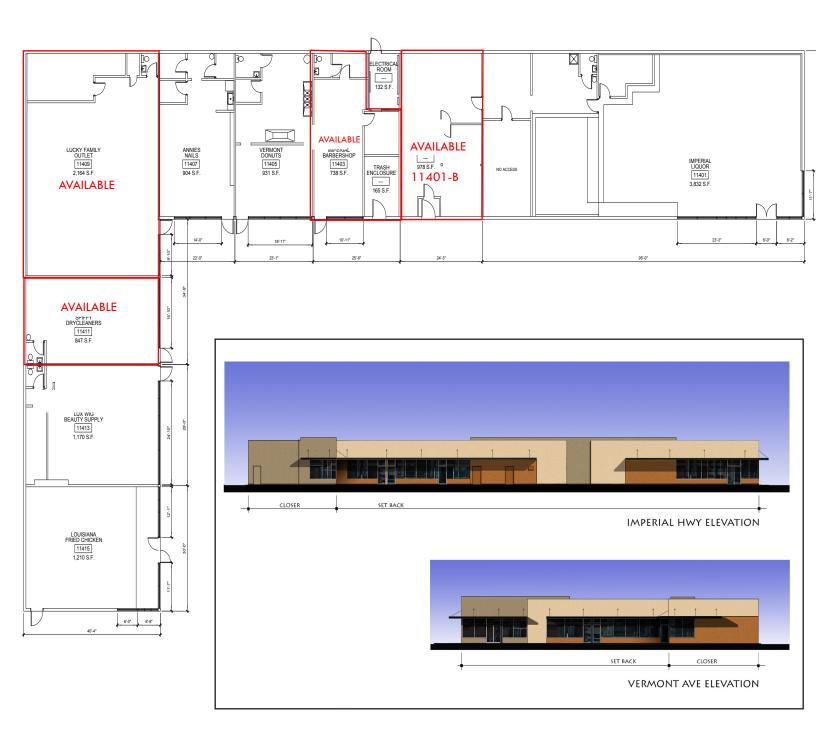

### **Available Units**

11401-B - 978 SF 11403 - 903 SF

11405 - 705 51

11409 - 2,164 SF

11411 - 847 SF

### Site Plan