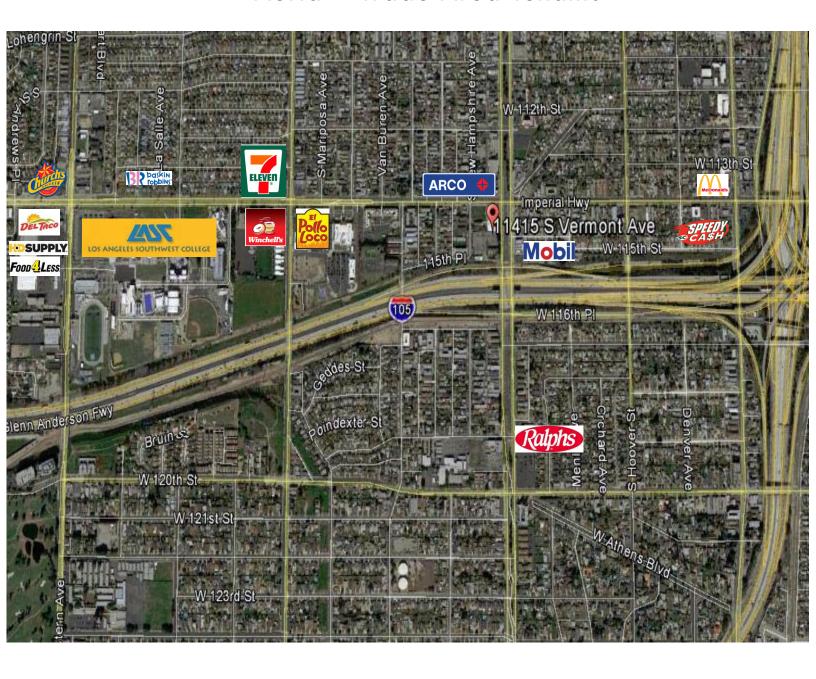

|
|-----------------------------------|----------------------------------|
| Imperial Hwy & Vermont Ave. (N/S) | 31,309 cars per day (taken 2015) |
| Imperial Hwy & Vermont Ave. (E/W) | 34,455 cars per day (taken 2015) |

3701 Stocker Street, Suite 410, Los Angeles, CA 90008 T: 310-272-7616 F:310-277-1444 STANLEY BISHOP stan@fralincommercial.com Lic. #01225865

# FOR LEASE | 11401-11415 S. Vermont Los Angeles, CA 90044



### Site Plan



## FOR LEASE

### 11401-11415 S. Vermont Los Angeles, CA 90044

Fralin Commercial, Inc.

Urban Real Estate Services





3701 Stocker Street, Suite 410, Los Angeles, CA 90008 T: 310-272-7616 F:310-277-1444 STANLEY BISHOP stan@fralincommercial.com Lic. #01225865

### 11401-11415 S. Vermont Los Angeles, CA 90044

### Aerial - Trade Area Tenants