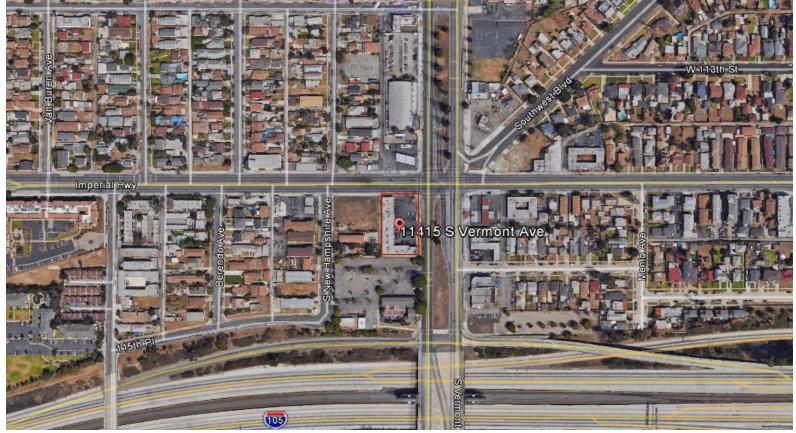

e HH Income:  | \$43,880 | \$50,507 | \$52,870  |
| Daytime Population: | 32,561   | 279,615  | 863,969   |
|                     |          |          |           |

| Traffic Counts:                   |                                  |
|-----------------------------------|----------------------------------|
| Imperial Hwy & Vermont Ave. (N/S) | 31,309 cars per day (taken 2015) |
| Imperial Hwy & Vermont Ave. (E/W) | 34,455 cars per day (taken 2015) |

3701 Stocker Street, Suite 410, Los Angeles, CA 90008 T: 310-272-7616 F:310-277-1444 STANLEY BISHOP stan@fralincommercial.com Lic. #01225865

# FOR LEASE | 11401-11415 S. Vermont Los Angeles, CA 90044



### Site Plan



## FOR LEASE

### 11401-11415 S. Vermont Los Angeles, CA 90044

Fralin Commercial, Inc.

Urban Real Estate Services





3701 Stocker Street, Suite 410, Los Angeles, CA 90008 T: 310-272-7616 F:310-277-1444 STANLEY BISHOP stan@fralincommercial.com Lic. #01225865

### 11401-11415 S. Vermont Los Angeles, CA 90044

### Aerial - Trade Area Tenants