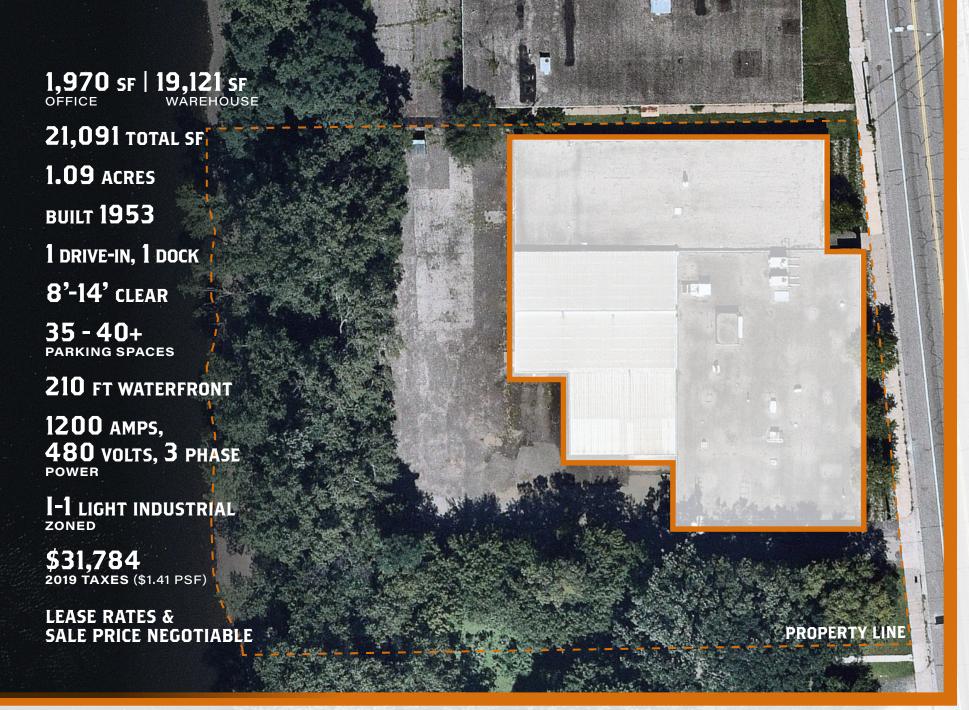

## 1712 MARSHALL STREET IS A FREESTANDING INDUSTRIAL BUILDING WITH UNLIMITED POTENTIAL.

WITH A LOCATION IN THE HEART OF NORTHEAST MINNEAPOLIS THE SHERIDAN NEIGHBORHOOD HAS BECOME ONE OF THE MOST SOUGHT-AFTER DESTINATIONS IN THE TWIN CITIES. THE THRIVING ARTIST CULTURE, THE HIGHEST CONCENTRATION OF BREWERIES IN THE CITY, AN ABUNDANCE OF NEW TRENDY RESTAURANTS, AND OTHER CREATIVE INDUSTRIES ADD UP TO AN UNBEATABLE LOCATION.

SO WHETHER IT'S INDUSTRIAL, RETAIL, OFFICE, OR OTHER CREATIVE USES, 1712 MARSHALL CAN PROVIDE A UNIQUE SOLUTION TO UNLOCK ENDLESS POSSIBILITIES.