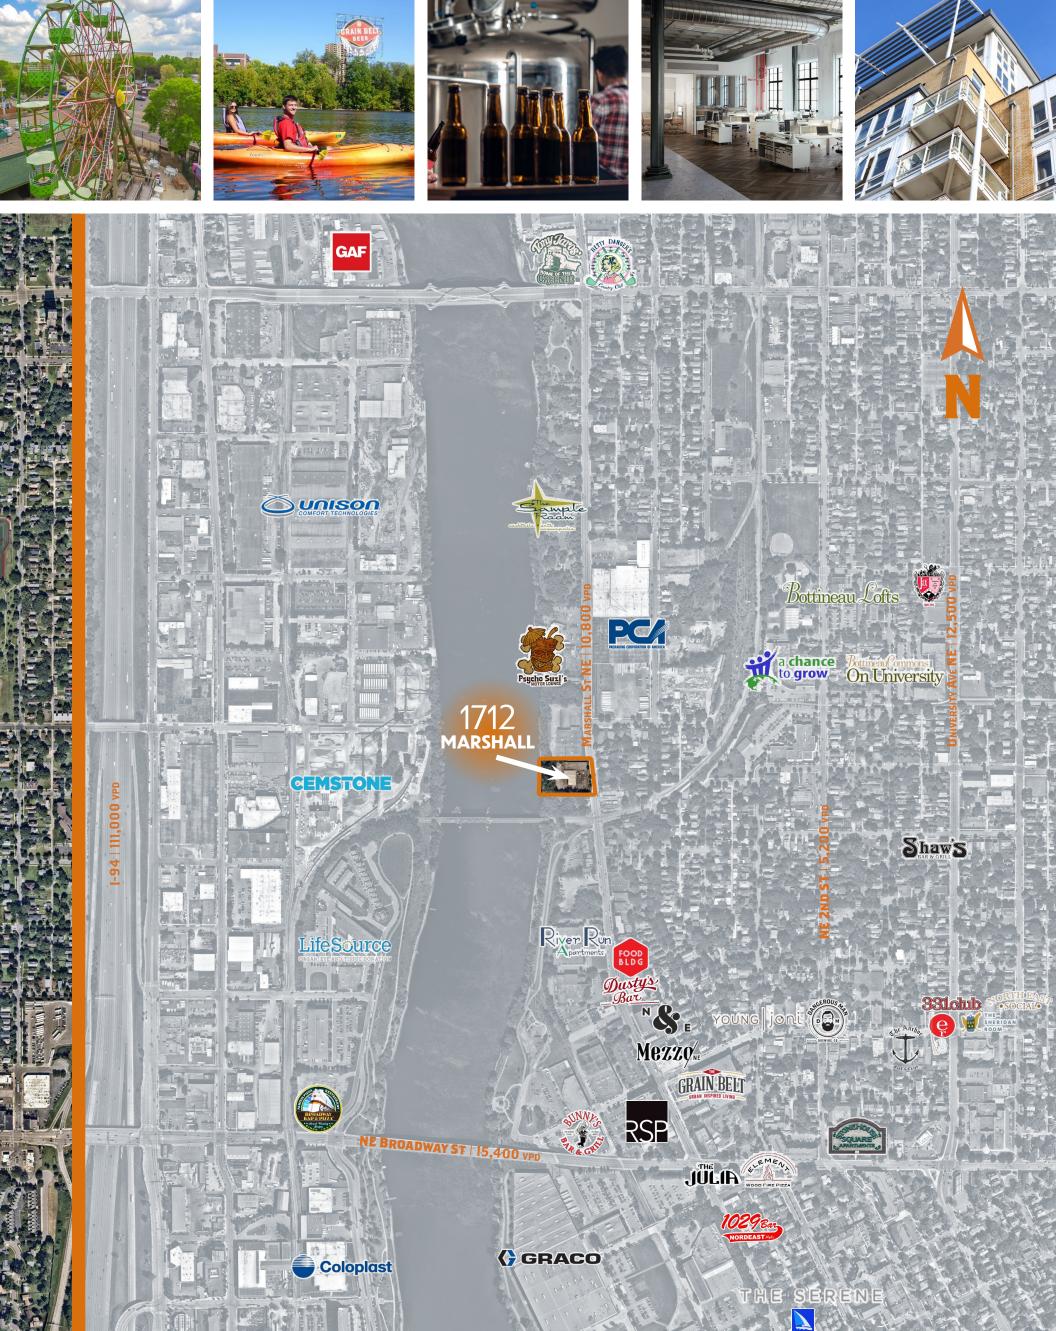

## 1712 MARSHALL STREET IS A FREESTANDING INDUSTRIAL BUILDING WITH UNLIMITED POTENTIAL.

WITH A LOCATION IN THE HEART OF NORTHEAST MINNEAPOLIS THE SHERIDAN NEIGHBORHOOD HAS BECOME ONE OF THE MOST SOUGHT-AFTER DESTINATIONS IN THE TWIN CITIES. THE THRIVING ARTIST CULTURE, THE HIGHEST CONCENTRATION OF BREWERIES IN THE CITY, AN ABUNDANCE OF NEW TRENDY RESTAURANTS, AND OTHER CREATIVE INDUSTRIES ADD UP TO AN UNBEATABLE LOCATION.

SO WHETHER IT'S INDUSTRIAL, RETAIL, OFFICE, OR OTHER CREATIVE USES, 1712 MARSHALL CAN PROVIDE A UNIQUE SOLUTION TO UNLOCK ENDLESS POSSIBILITIES.