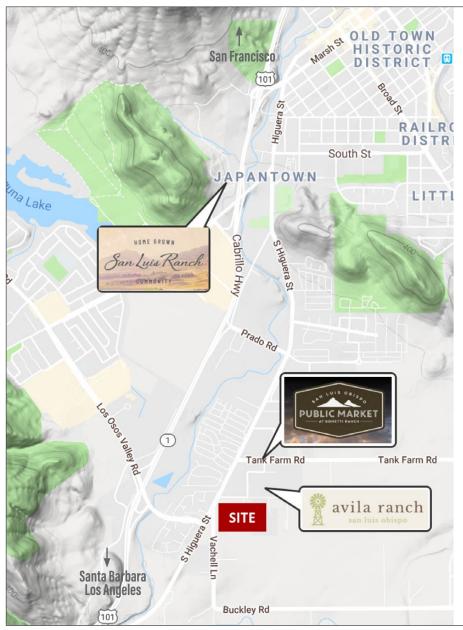

#### **PROPERTY OVERVIEW**

This nearly 10 acre parcel is located by Tank Farm Road and S. Higuera Street in the city limits of San Luis Obispo. With great proximity to Highway 101 this parcel lends itself to a single or multi-building development. Zoned Manufacturing (M-SP) offers a wide variety of allowable uses. Rare opportunity to buy a parcel of this size in San Luis Obispo.

AVILA RANCH: avilaranchslo.com

SAN LUIS RANCH: sanluisranch.com

SLO PUBLIC MARKET | BONETTI RANCH:

slopublicmarket.com/about

Marty Indvik mindvik@lee-associates.com D 805.782.9000 x1217 CalDRE #961882

All information furnished regarding property for sale, rental or financing is from sources deemed reliable, but no warranty or representation is made to the accuracy thereof and same is submitted to errors, omissions, change of price, rental or other conditions prior to sale, lease or financing or withdrawal without notice No liability of any kind is to be imposed on the broker herein.