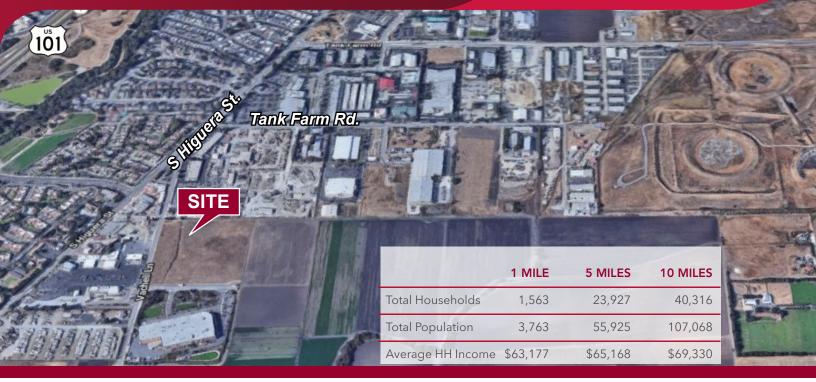

#### **PROPERTY OVERVIEW**

This nearly 10 acre parcel is located by Tank Farm Road and S. Higuera Street in the city limits of San Luis Obispo. With great proximity to Highway 101 this parcel lends itself to a single or multi-building development. Zoned Manufacturing (M-SP) offers a wide variety of allowable uses. Rare opportunity to buy a parcel of this size in San Luis Obispo.