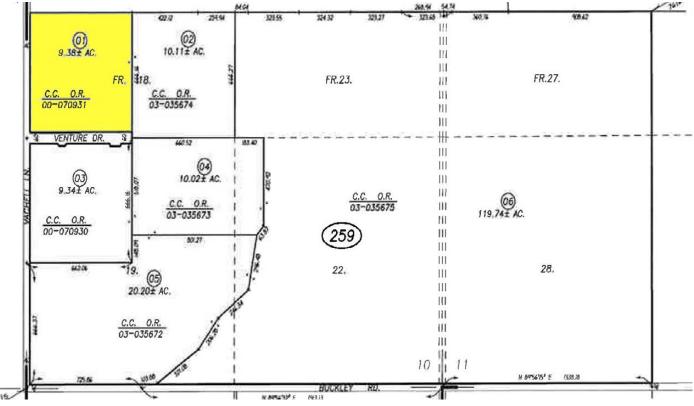

# LAND FOR SALE 10 ACRES ZONED M-SP 120 Venture Dr., San Luis Obispo, CA 93401

### PROPERTY INFORMATION

\$4,900,000 **SALE PRICE:** 

**PROPERTY TYPE:** Industrial Land

9.38 Acres LOT SIZE:

+/- 408,593 SF

M-SP **ZONING:** 

(Manufacturing)

APN: 053-259-001

#### **PROPERTY OVERVIEW**

This nearly 10 acre parcel is located by Tank Farm Road and S. Higuera Street in the city limits of San Luis Obispo. With great proximity to Highway 101 this parcel lends itself to a single or multi-building development. Zoned Manufacturing (M-SP) offers a wide variety of allowable uses. Rare opportunity to buy a parcel of this size in San Luis Obispo.