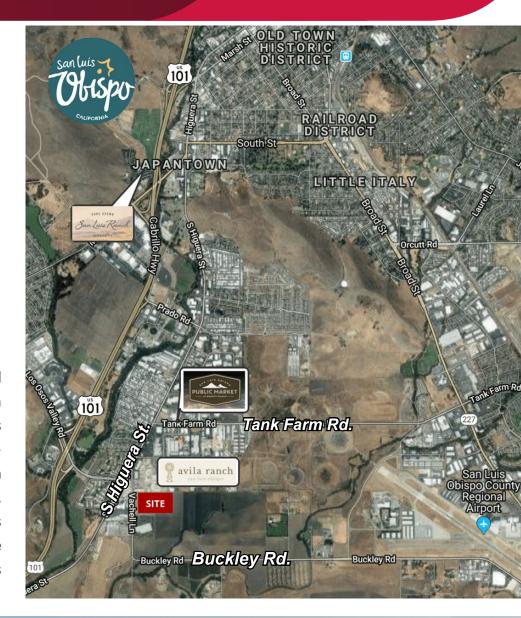

#### **PROPERTY OVERVIEW**

This nearly 10 acre parcel is located by Tank Farm Road and S. Higuera Street in the city limits of San Luis Obispo. With great proximity to Highway 101 this parcel lends itself to a single or multi-building development. Zoned Manufacturing (M-SP) offers a wide variety of allowable uses. Rare opportunity to buy a parcel of this size in San Luis Obispo.

AVILA RANCH: avilaranchslo.com

SAN LUIS RANCH: sanluisranch.com

SLO PUBLIC MARKET | BONETTI RANCH:

slopublicmarket.com/about

Marty Indvik mindvik@lee-associates.com D 805.782.9000 x1217 CalDRE #961882

All information furnished regarding property for sale, rental or financing is from sources deemed reliable, but no warranty or representation is made to the accuracy thereof and same is submitted to errors, omissions, change of price, rental or other conditions prior to sale, lease or financing or withdrawal without notice No liability of any kind is to be imposed on the broker herein.