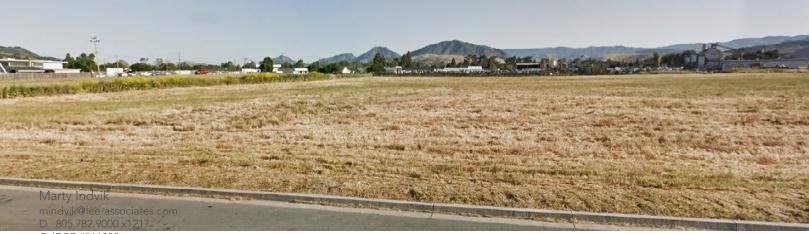

#### **PROPERTY OVERVIEW**

This nearly 10 acre parcel is located by Tank Farm Road and S. Higuera Street in the city limits of San Luis Obispo. With great proximity to Highway 101 this parcel lends itself to a single or multi-building development. Zoned Manufacturing (M-SP) offers a wide variety of allowable uses. Rare opportunity to buy a parcel of this size in San Luis Obispo.