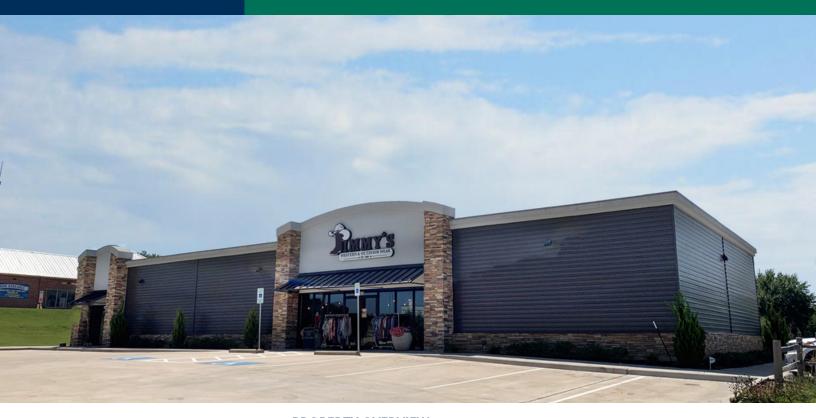

## **PROPERTY OVERVIEW**

Retail Space for Lease just one block east of I-35 in Ardmore.

Nearby Tenants include: Pizza Hut, Applebees, KFC, Taco Casa, Burger King, Best Western, Hampton Inn, Valero and Shell.

#### **PROPERTY HIGHLIGHTS**

- Great Visibility
- Hard Corner Location with Traffic Lights
- · Retail or Retail Office permitted
- · Located 90 miles from OKC & Dallas
- Hub City for the ten-county region of South Central Oklahoma