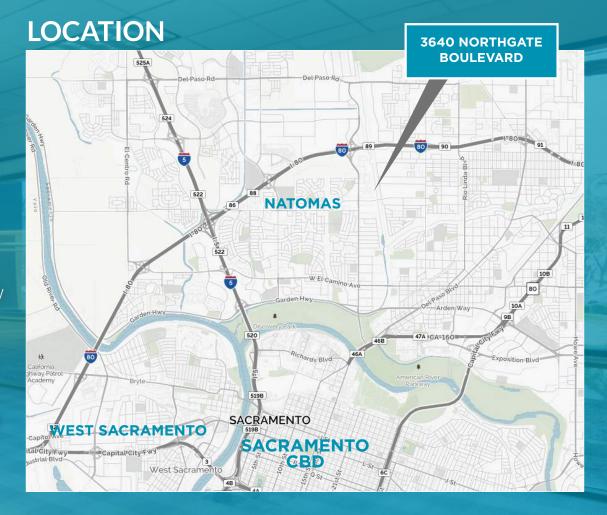

### **NATOMAS > OFFICE SPACE**

**3640 Northgate** is located in the **northeast quadrant** of the popular and more expensive South Natomas marketplace, but offers office leasing opportunities consistent with North Natomas flex building rental rates.

# **OFFICE BUILDING FOR LEASE Up to ±52,549 SF Available Immediately**

15MINS TO SACRAMENTO INTERNATIONAL AIRPORT

12MINS TO SACRAMENTO CENTRAL BUSINESS DISTRICT (CBD)

HOTELS FOOD SERVICES

1. EXTENDED STAY AMERICA HOTEL 1. 524 MEXICAN RESTAURANT 3. CARL'S JR 5. MCDONALD'S