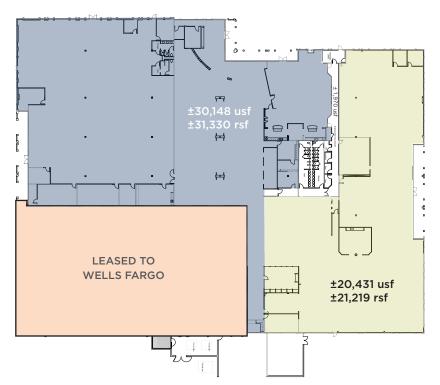

#### **FLOOR PLANS**

UP TO ±52,549 SF AVAILABLE IMMEDIATELY (DIVISIBLE AS SHOWN)