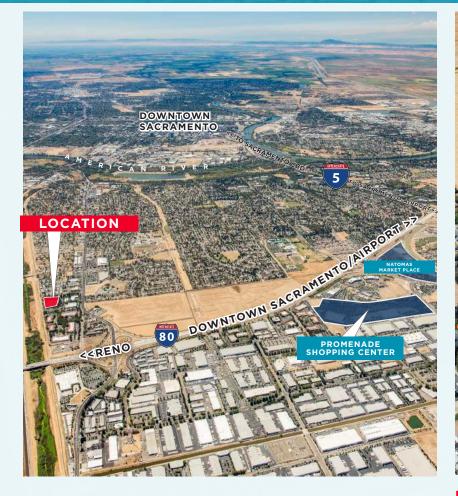

### **NATOMAS > OFFICE SPACE**

**3640 Northgate** is located in the **northeast quadrant** of the popular and more expensive South Natomas marketplace, but offers office leasing opportunities consistent with North Natomas flex building rental rates.

#### **BUILDING AMENITIES**

- Single Story ± 69,783 SF building
- Up to **± 52,549** contiguous SF available Now
- Abundant Parking at 4.94/1,000 SF
- Direct Freeway Access to Highway 80
   Close to shopping, housing, restaurants and lodging
- Minutes to Downtown and the Sacramento International Airport (SMF)