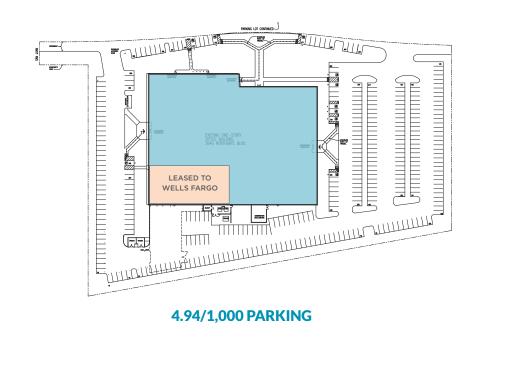

#### **SITE PLAN**

#### **BUILDING AMENITIES**

- Single Story ± 69,783 SF building
- Up to **± 52,549** contiguous SF available Now
- Abundant Parking at 4.94/1,000 SF
- Direct Freeway Access to Highway 80
   Close to shopping, housing, restaurants and lodging
- Minutes to Downtown and the Sacramento International Airport (SMF)