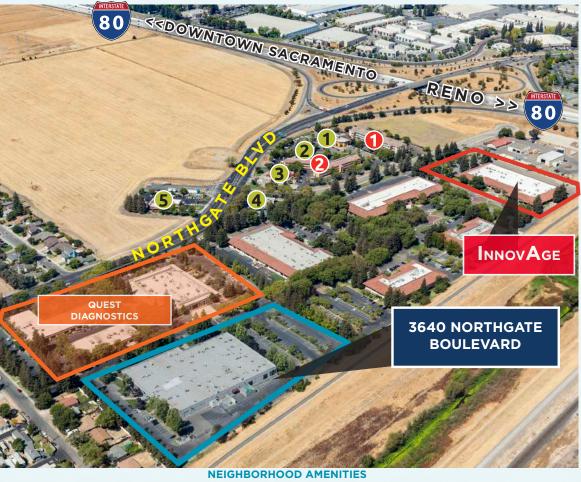

# **OFFICE BUILDING FOR LEASE Up to ±52,549 SF Available Immediately**

15MINS TO SACRAMENTO INTERNATIONAL AIRPORT

12MINS TO SACRAMENTO CENTRAL BUSINESS DISTRICT (CBD)

HOTELS FOOD SERVICES

1. EXTENDED STAY AMERICA HOTEL 1. 524 MEXICAN RESTAURANT 3. CARL'S JR 5. MCDONALD'S

2. ECONO LODGE SAC. NORTH HOTEL 2. IHOP 4. TACO BELL