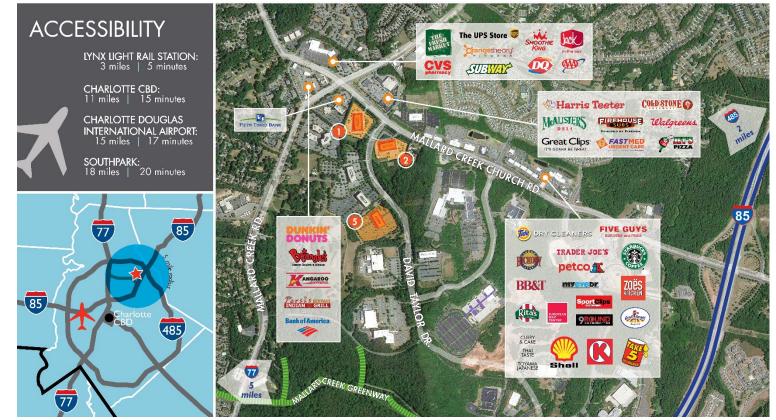

## ONE RESOURCE SQUARE PROPERTY FEATURES

- High quality construction, creating functional and efficient floorplates
- Attractive on-site amenities including state-of-the-art fitness centers, on-site management and security
- Less than 5 minute walk to numerous restaurants, hotels, and shopping areas
- Convenient access to downtown Charlotte via I-85, less than 1.5 miles away