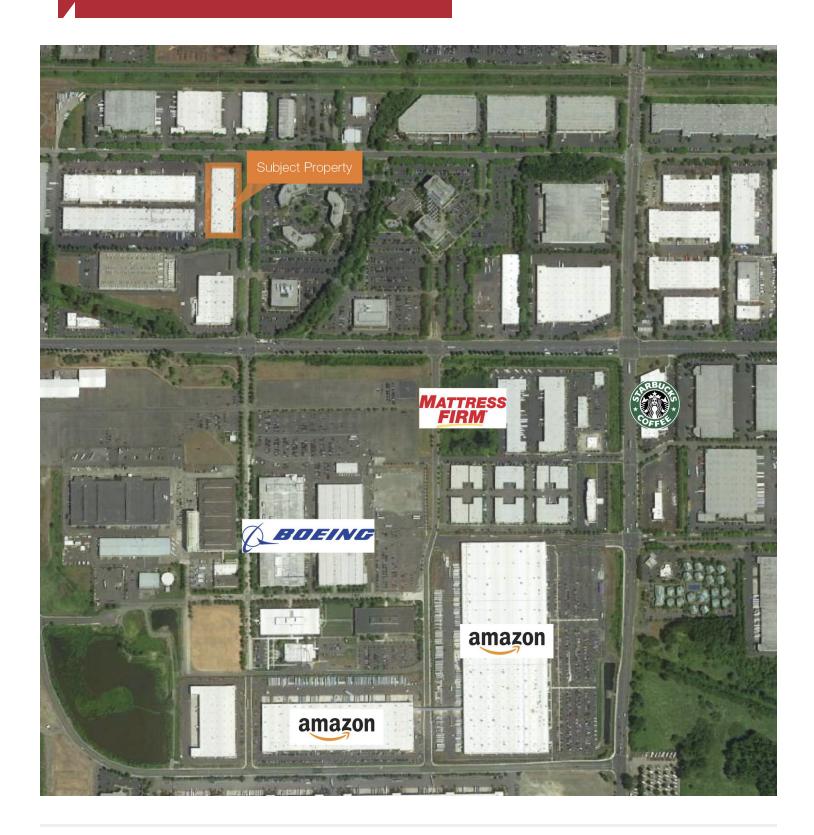

# Hill Investment - Space Center Bldg

7028 South 204th Street, Kent, WA 98032

- 70,496 SF (6,900 SF office) stand-alone manufactuing building
- 30' clear height
- 4 DH doors & 5 oversized GL doors
- Fully insulated warehouse & upgraded lighting
- 4 10-ton cranes
- 50' x 50' column spacing
- 8"-10" reinforced concrete floors
- 2,000 Amps 277/480 volt 3-phase
- 69 parking stalls
- Lease Rate: \$0.45 PSF shell/\$0.80 PSF office, NNN
- NNN = \$0.169
- Available July 1, 2017

## Hill Investment - Space Center Building

Puget Sound Properties

600 108th Avenue NE, Suite 340 Bellevue, WA 98004 +1 425 586 5600 nai-psp.com

BELLEVUE | SEATTLE | TACOMA

THE INFORMATION CONTAINED HEREIN HAS BEEN GIVEN TO US BY THE OWNER OF THE PROPERTY OR OTHER SOURCES WE DEEM RELIABLE, WE HAVE NO REASON TO DOUBT ITS ACCURACY, BUT WE DO NOT GUARANTEE IT. ALL INFORMATION SHOULD BE VERIFIED PRIOR TO PURCHASE OR LEASE.