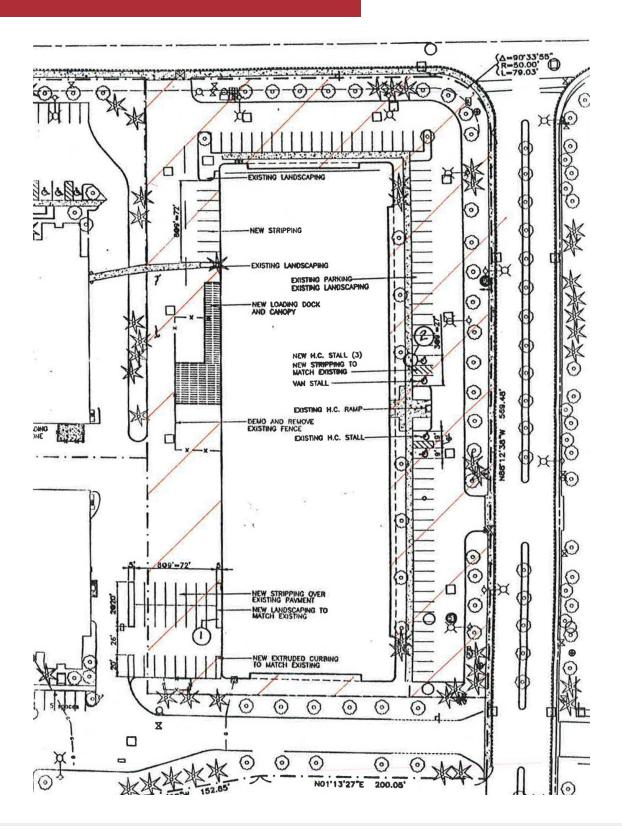

# Hill Investment - Space Center Bldg

7028 South 204th Street, Kent, WA 98032

- 70,496 SF (6,900 SF office) stand-alone manufactuing building
- 30' clear height
- 4 DH doors & 5 oversized GL doors
- Fully insulated warehouse & upgraded lighting
- 4 10-ton cranes
- 50' x 50' column spacing
- 8"-10" reinforced concrete floors
- 2,000 Amps 277/480 volt 3-phase
- 69 parking stalls
- Lease Rate: \$0.45 PSF shell/\$0.80 PSF office, NNN
- NNN = \$0.169
- Available July 1, 2017