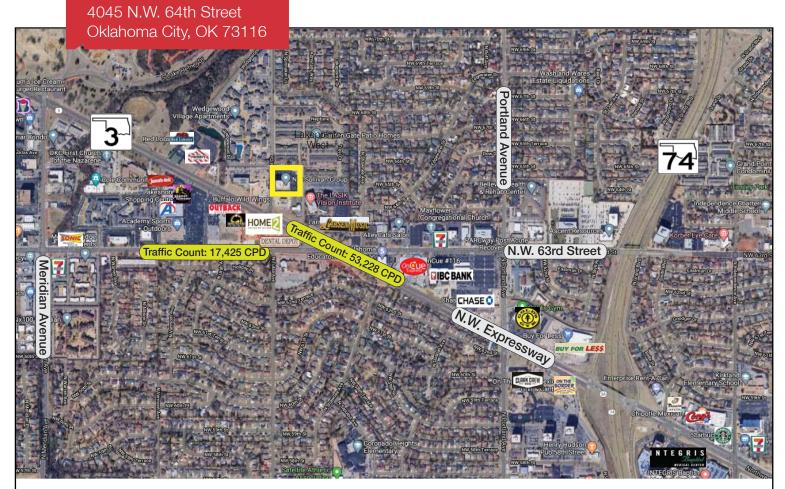

## **LOCATION HIGHLIGHTS**

- Easy Access to I-44
- Excellent Location on N.W. Expressway
- Convenient Location Close to Banking, Shopping & Restaurants
- On Site Salon

#### **DEMOGRAPHICS**

| Population               |                         |                         |
|--------------------------|-------------------------|-------------------------|
| <b>1 Mile:</b> 8,927     | <b>3 Mile:</b> 83,396   | <b>5 Mile:</b> 246,089  |
| Average Household Income |                         |                         |
| <b>1 Mile:</b> \$55,703  | <b>3 Mile:</b> \$51,495 | <b>5 Mile:</b> \$49,721 |
| Total Households         |                         |                         |
| <b>1 Mile:</b> 4,085     | <b>3 Mile:</b> 36,762   | <b>5 Mile:</b> 106,953  |