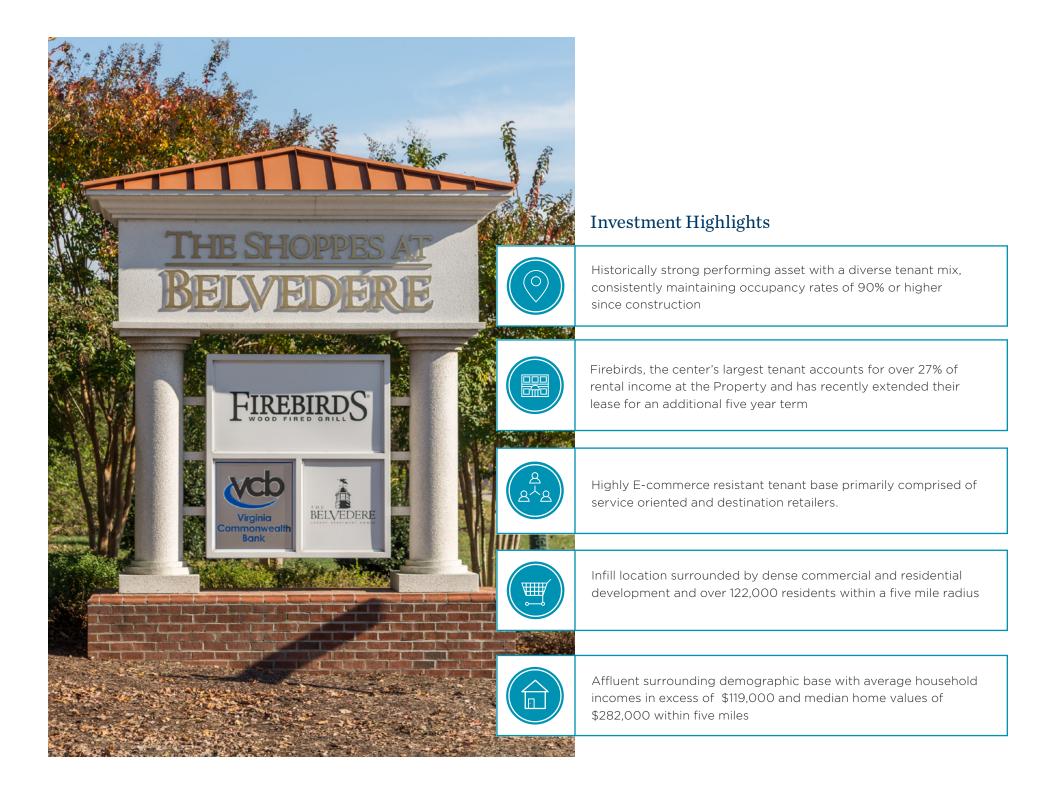

# The Offering

Cushman & Wakefield | Thalhimer is pleased to exclusively offer for sale The Shoppes at Belvedere ("the Property"). The Property is a 97% leased, unanchored strip center located in the affluent Richmond suburb of Midlothian, Virginia. Strategically located along Robious Road, just beyond the high traffic intersection of Huguenot Road (VA Route 147), the Property benefits from exposure to over 55,000 vehicles per day and is located less than one mile from the 280-bed Johnston Willis Hospital. Nine, largely e-commerce resistant retailers make up the center's current tenant mix, with largest tenant Firebird's recently exercising a five year renewal option. Situated on ±3.28 acres directly in front of 296-unit luxury apartment community – The Belvedere Apartments, the Property is surrounded by dense residential and commercial development increasing competitive barriers to entry for new product.

## MAJOR TRADE AREA TENANTS INCLUDE

| 2018 DEMOGRAPHICS        | 1 MILE    | 3 MILES   | 5 MILES   |
|--------------------------|-----------|-----------|-----------|
| Total Population         | 6,890     | 48,252    | 122,379   |
| Median Home Value        | \$242,105 | \$282,290 | \$294,361 |
| Average Household Income | \$96,155  | \$117,189 | \$119,799 |

#### MAJOR TENANTS

Firebirds 6,038 SF

Stavna Dance Academy

4,186 SF

Wilson Lee

1,599 SF

Interiors