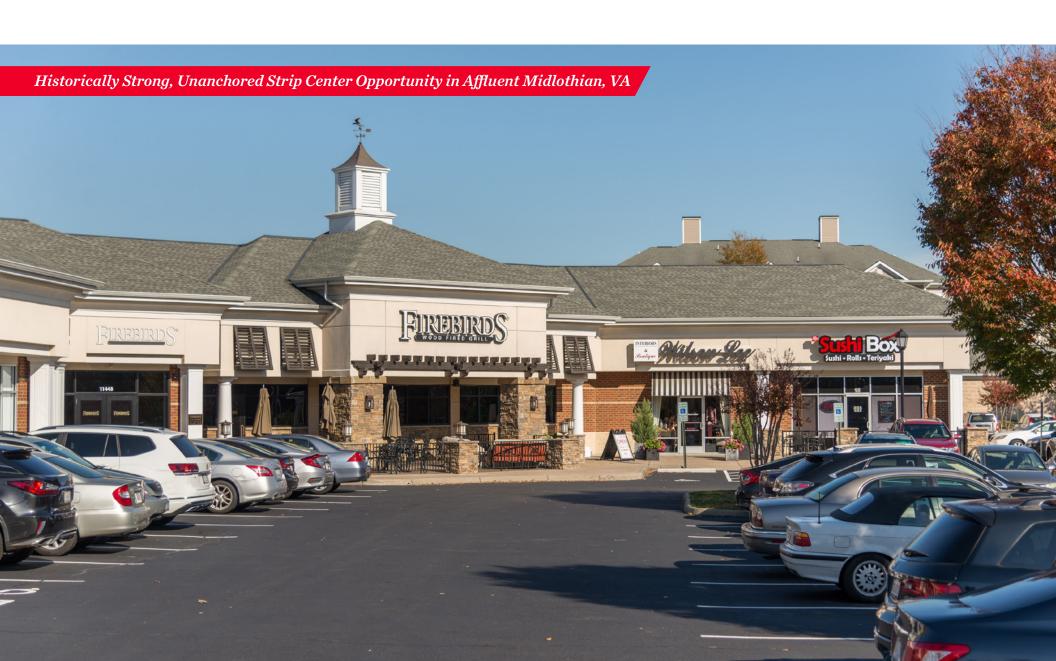

# The Offering

Cushman & Wakefield | Thalhimer is pleased to exclusively offer for sale The Shoppes at Belvedere ("the Property"). The Property is a 97% leased, unanchored strip center located in the affluent Richmond suburb of Midlothian, Virginia. Strategically located along Robious Road, just beyond the high traffic intersection of Huguenot Road (VA Route 147), the Property benefits from exposure to over 55,000 vehicles per day and is located less than one mile from the 280-bed Johnston Willis Hospital. Nine, largely e-commerce resistant retailers make up the center's current tenant mix, with largest tenant Firebird's recently exercising a five year renewal option. Situated on ±3.28 acres directly in front of 296-unit luxury apartment community – The Belvedere Apartments, the Property is surrounded by dense residential and commercial development increasing competitive barriers to entry for new product.