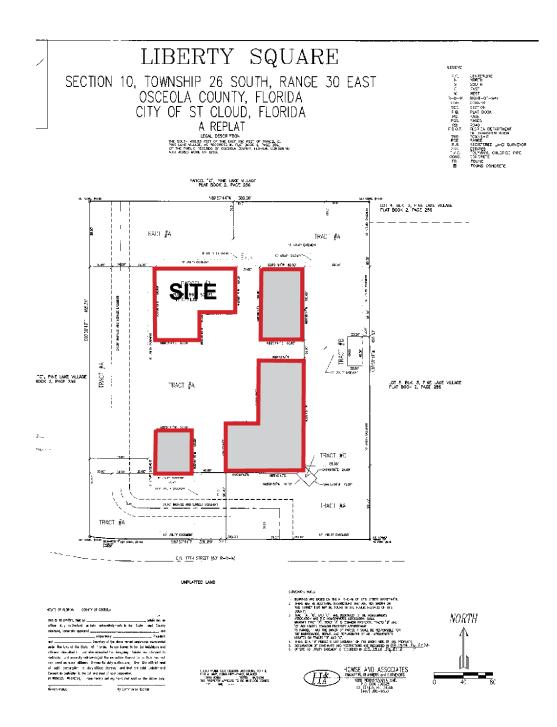

## LISTING DATA

- Land for Sale
- 9,017 SF Pad Ready Site
- Existing parking, landscaping, and retention in place
- Close proximity to St. Cloud Hospital
- Easy Access to Hwy 192