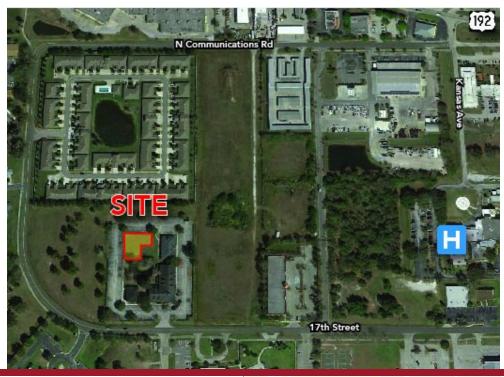

## LISTING DATA

- Land for Sale
- 9,017 SF Pad Ready Site
- Existing parking, landscaping, and retention in place
- Close proximity to St. Cloud Hospital
- Easy Access to Hwy 192