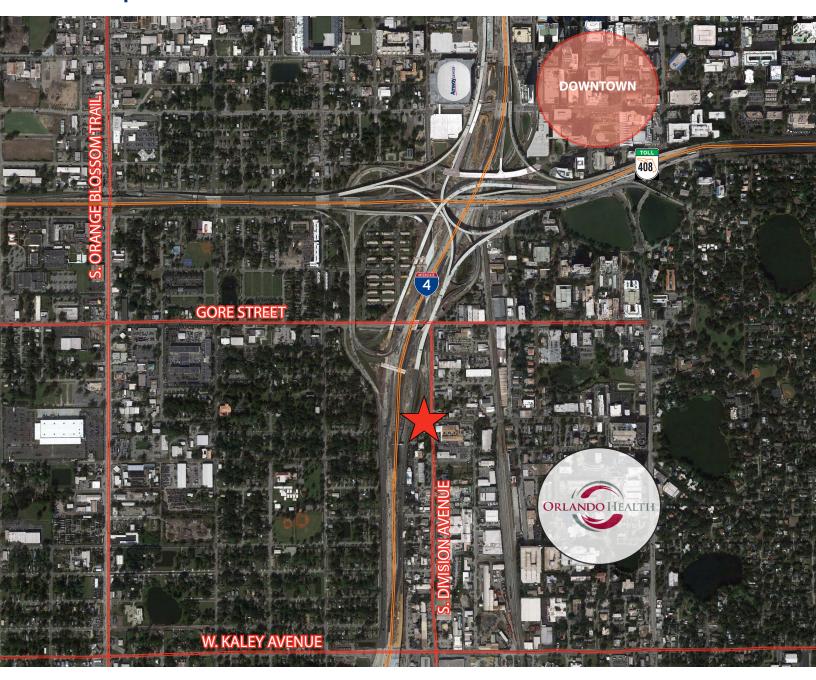

#### Location

- Located on the southwest corner of the S. Division Avenue and Columbia Street intersection
- Easy access to I-4 and SR 408
- Minutes to the downtown core and Orlando Health Main Campus

## **Area Map**

avisonyoung.com

**Jordan Bohannon**, Senior Associate D 407 219 3502 C 407 267 6238 jordan.bohannon@avisonyoung.com Alex Eastwood, Associate D 407 440 6652 C 850 356 8231 alex.eastwood@avisonyoung.com