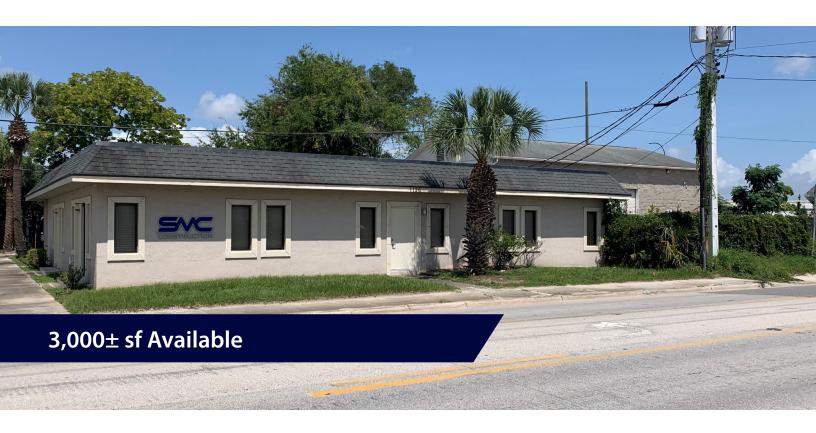

# 1126 S. Division Avenue

Orlando, Florida 32805

### **Opportunity**

- One-story, 3,000± sf office building
- Attractive interior finishes
- Signage opportunity

### **Parking**

13 Surface Parking Spaces in gated private lot