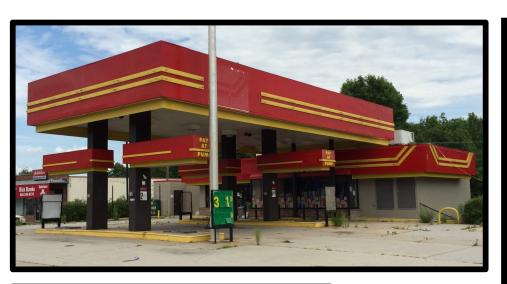

## Great Hwy 29

**Exposure!** 

### Features

- +/- 2,500 Sq. Ft. Building on +/- 0.30 Acres
- Located in Eastern Greenville County
- +/- 209' Road Frontage on Wade Hampton Blvd.
- Fantastic Location for Car Dealer or Other Retail
- +/- 35,000 Cars Per Day (2014 MPSI Estimate)
- Former Dodge's C-Store

• Zoning: C-2

#### Lease Rate: \$2,500/Mth NNN