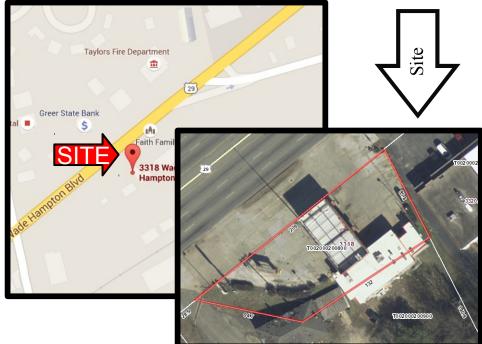

#### 3318 Wade Hampton Blvd. Taylors, SC 29687

### Features

- +/- 2,500 Sq. Ft. Building on +/- 0.30 Acres
- Located in Eastern Greenville County
- +/- 209' Road Frontage on Wade Hampton Blvd.
- Fantastic Location for Car Dealer or Other Retail
- +/- 35,000 Cars Per Day (2014 MPSI Estimate)
- Former Dodge's C-Store