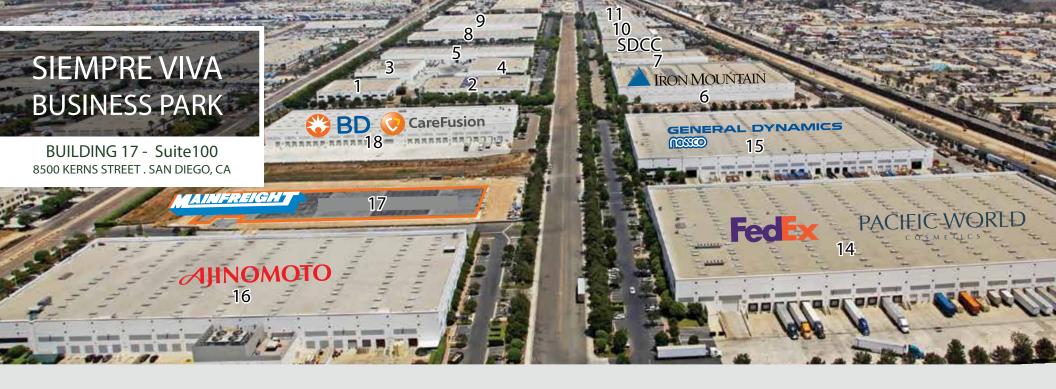

| Western Phase (In Process)  |           |          |  |
|-----------------------------|-----------|----------|--|
| Tenant/User                 | Land Area | Total SF |  |
| FedEx/Pacific World<br>(14) | 12.4      | 248,136  |  |
| General Dynamics<br>(15)    | 11.3      | 225,763  |  |
| Ajinomoto (16)              | 9.7       | 159,631  |  |
| Mainfreight (17)            | 4.2       | 79,050   |  |
| BD / CareFusion (18)        | 7.7       | 121,970  |  |
| Total                       | 45.3      | 834,550  |  |