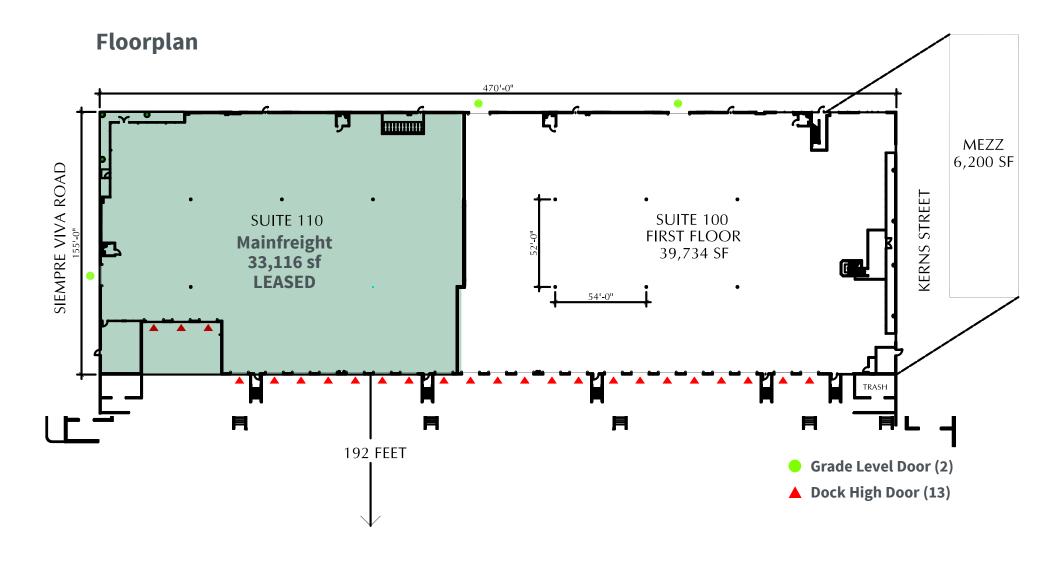

#### 79,050 SF building

Corporate entry

Conference room balcony

3.0% vented skylights

Office space to suit

Wide concrete truck courts

ESFR sprinklers

2,000 amps of 480V 3-phase power