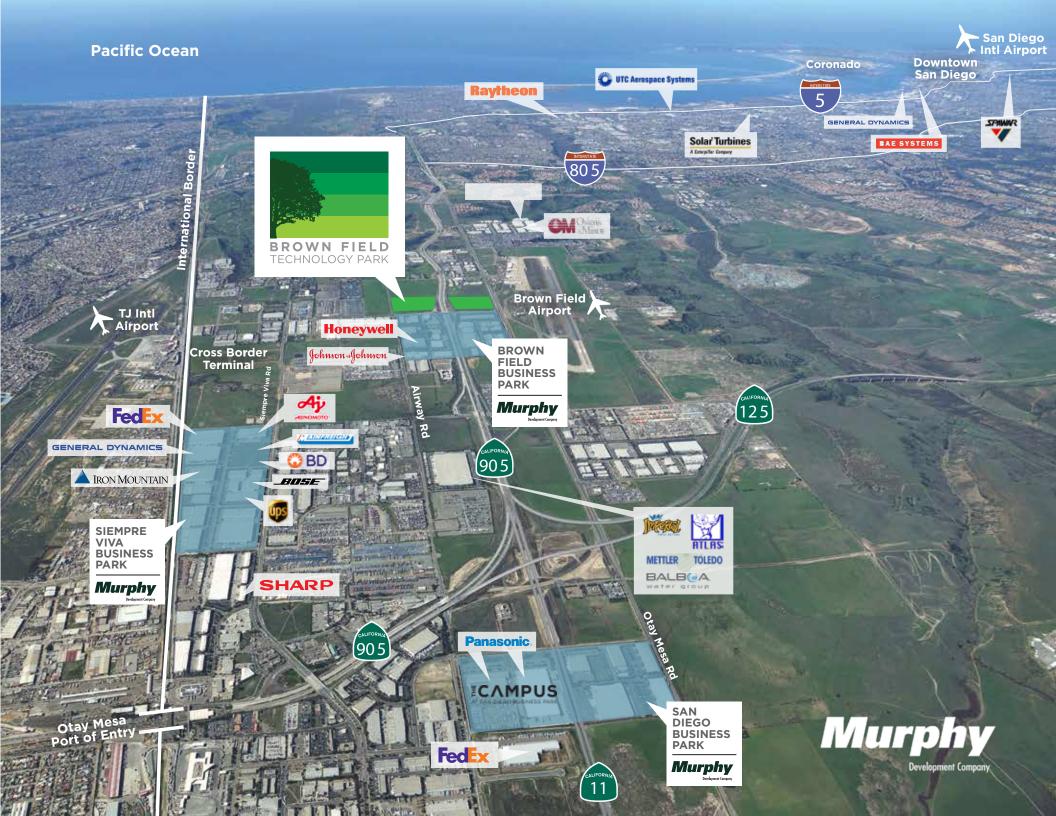

#### INDUSTRIAL FOR LEASE

Siempre Viva Business Park is a 2,100,000 SF master-planned, corporate quality industrial park located in the Otay Mesa area of the City of San Diego.

#### **Otay Mesa Advantages**

New freeways: SR-905 and SR-125

South Bay offers San Diego County's most plentiful labor supply

Estate and family-oriented homes in Otay Ranch and Eastlake provide spectacular housing for executives and staff

Otay Mesa's highest quality business park

All street, gutter, sidewalk, and utility infrastructure in place

Sustainable building and site design

Walking distance to the Otay Mesa Border Crossing

Andy Irwin 858.410.6376 andy.irwin@am.jll.com RE lic. #01302674