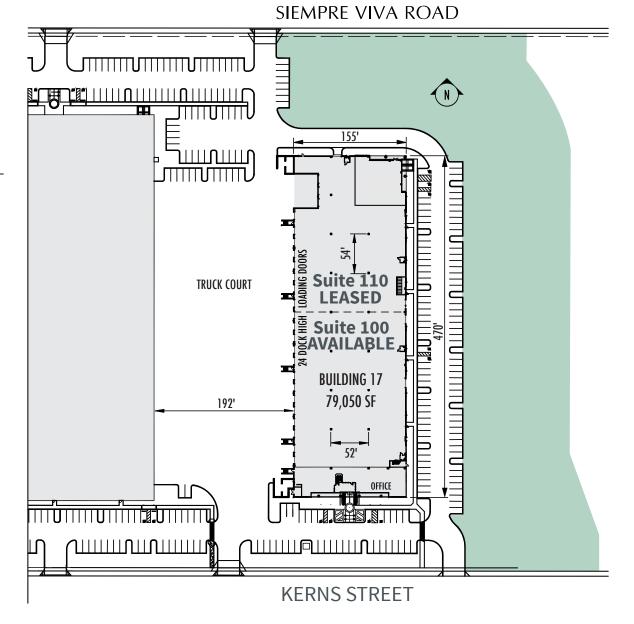

# SIEMPRE VIVA BUSINESS PARK

BUILDING 17 - Suite 100 8500 KERNS STREET . SAN DIEGO, CA

#### 79,050 SF building

Corporate entry

Conference room balcony

3.0% vented skylights

Office space to suit

Wide concrete truck courts

ESFR sprinklers

2,000 amps of 480V 3-phase power