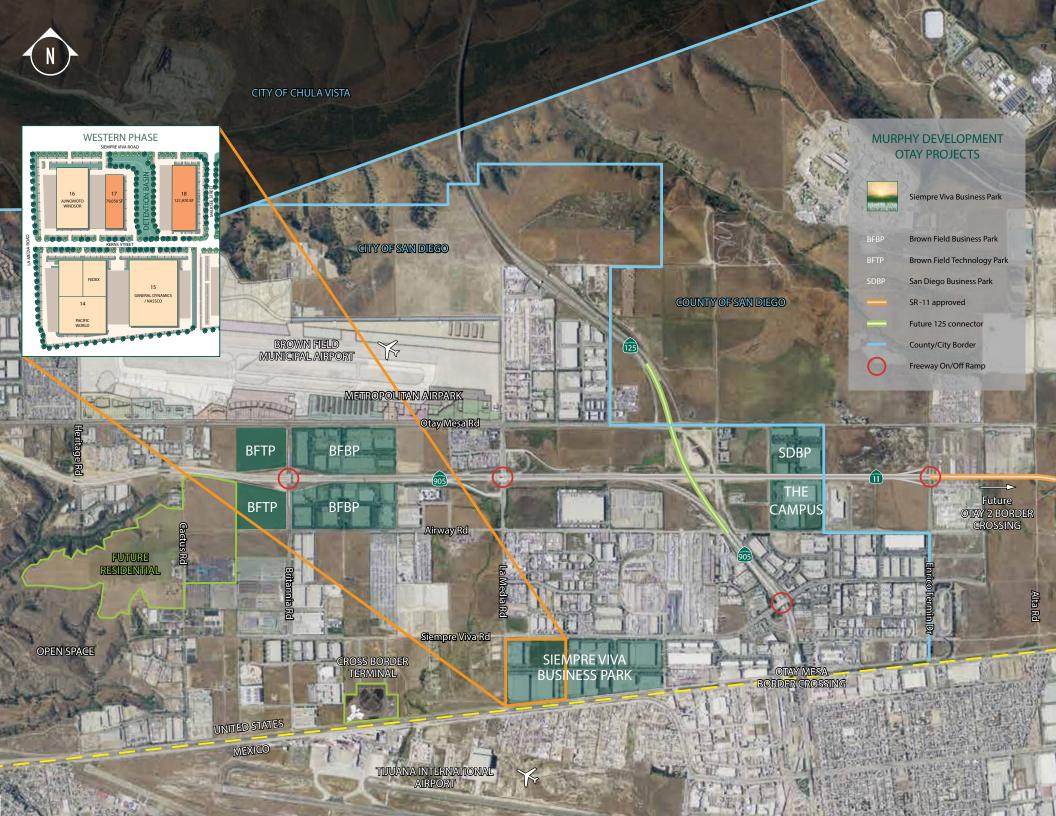

#### INDUSTRIAL FOR LEASE

Siempre Viva Business Park is a 2,100,000 SF master-planned, corporate quality industrial park located in the Otay Mesa area of the City of San Diego.

#### **Otay Mesa Advantages**

New freeways: SR-905 and SR-125

South Bay offers San Diego County's most plentiful labor supply

Estate and family-oriented homes in Otay Ranch and Eastlake provide spectacular housing for executives and staff

### **Siempre Viva Business Park Advantages**

A 116-acre corporate industrial and technology park

State-of-the-art industrial buildings

Corporate landscaping and CC&R's

U.S. Department of Commerce Foreign Trade Zone

Otay Mesa's highest quality business park

All street, gutter, sidewalk, and utility infrastructure in place

Sustainable building and site design

Walking distance to the Otay Mesa Border Crossing

Andy Irwin 858.410.6376 andy.irwin@am.jll.com RE lic. #01302674

Ample power, sewer and water

High effciency LED lighting providing 10-20 ft. candles psf

Andy Irwin 858.410.6376 andy.irwin@am.jll.com RE lic. #01302674

| Siempre Viva Business Park Summary |           |           |  |  |
|------------------------------------|-----------|-----------|--|--|
|                                    | Land Area | Total SF  |  |  |
| Central Phase                      | 37.9      | 670,603   |  |  |
| Eastern Phase                      | 32.5      | 589,170   |  |  |
| Western Phase                      | 45.1      | 834,550   |  |  |
| Total                              | 115.5     | 2,094,323 |  |  |

| Western Phase (In Process)  |           |          |  |
|-----------------------------|-----------|----------|--|
| Tenant/User                 | Land Area | Total SF |  |
| FedEx/Pacific World<br>(14) | 12.4      | 248,136  |  |
| General Dynamics<br>(15)    | 11.3      | 225,763  |  |
| Ajinomoto (16)              | 9.7       | 159,631  |  |
| Mainfreight (17)            | 4.2       | 79,050   |  |
| BD / CareFusion (18)        | 7.7       | 121,970  |  |
| Total                       | 45.3      | 834,550  |  |