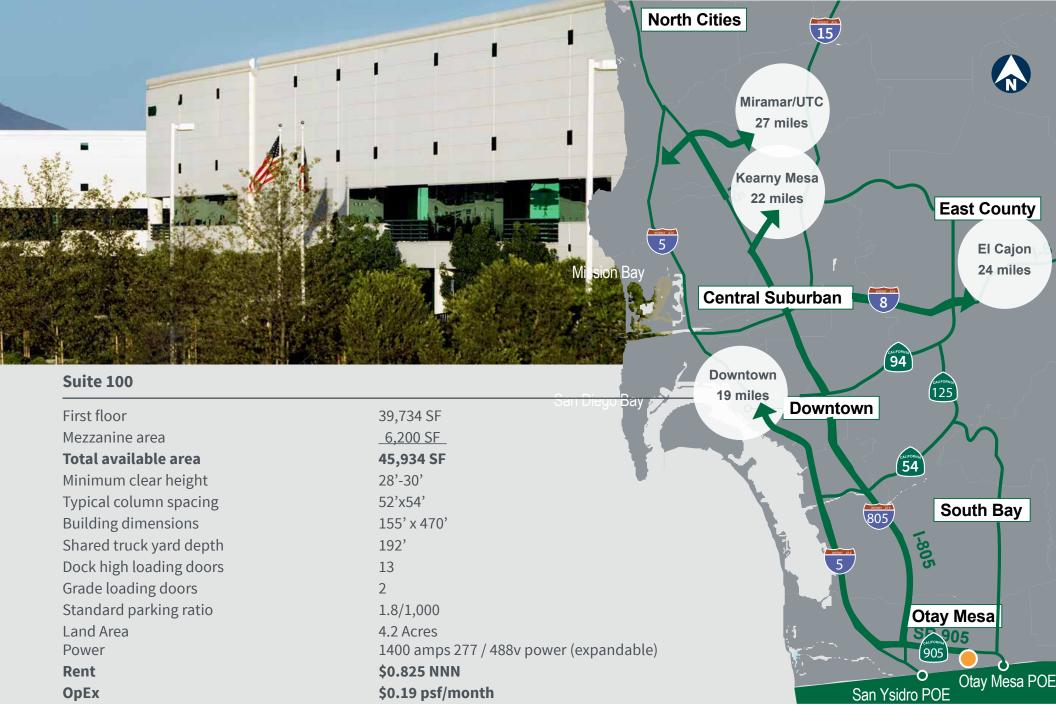

#### **Otay Mesa Advantages**

New freeways: SR-905 and SR-125

South Bay offers San Diego County's most plentiful labor supply

Estate and family-oriented homes in Otay Ranch and Eastlake provide spectacular housing for executives and staff

Time-saving reverse commutes against traditional traffic

Otay Mesa's highest quality business park

All street, gutter, sidewalk, and utility infrastructure in place

Sustainable building and site design

Walking distance to the Otay Mesa Border Crossing

Andy Irwin 858.410.6376 andy.irwin@am.jll.com RE lic. #01302674