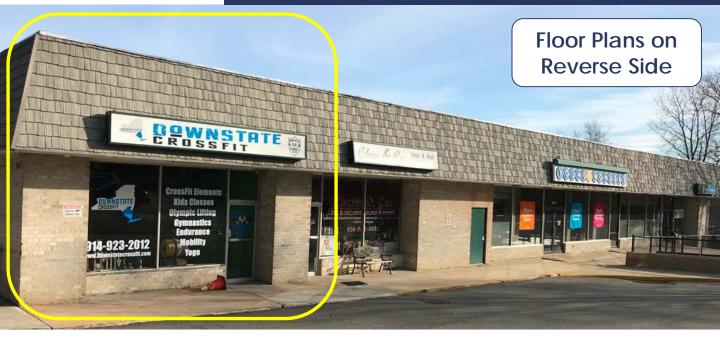

## BRIARCLIFF MANOR – 430 North State Rd Briarwood Center (a/k/a 302 Chappaqua Rd)

## 1,000 SF RETAIL AVAILABLE FOR LEASE

\$25.00 PSF Modified Gross

- Former Fitness Studio
- Corner Shopping Center at Light
- Located at SW Corner of Chappaqua Rd and N. State Rd
- 140 Parking Spaces
- (3) Bathrooms (1) Handicapped
- 15' Ft Ceilings
- Near Club Fit, Mrs. Greens & Starbucks
- Zoning: Retail or Office
- Join Young Wonders Daycare, Hair, Nail & Medical Professionals
- Close Proximity to Chappaqua, Pleasantville, and Ossining
- Excellent Demographics