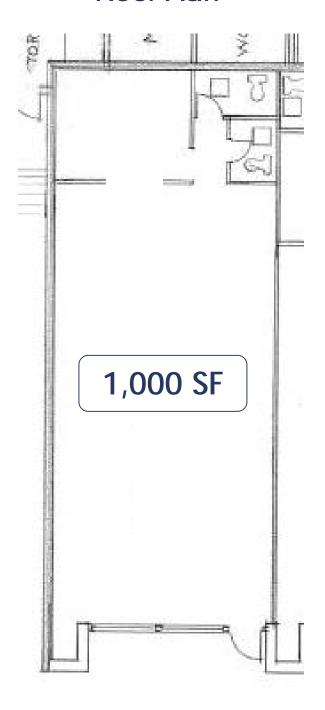

) Bathrooms (1) Handicapped
- 15' Ft Ceilings
- Near Club Fit, Mrs. Greens & Starbucks
- Zoning: Retail or Office
- Join Young Wonders Daycare, Hair, Nail & Medical Professionals
- Close Proximity to Chappaqua, Pleasantville, and Ossining
- Excellent Demographics



| By Drive Time     | 5-Min     | 10-Min    | 15-Min    |
|-------------------|-----------|-----------|-----------|
| Average HH Income | \$209,770 | \$178,751 | \$169,290 |
| Median HH Income  | \$155,543 | \$120,844 | \$116,114 |
| Population        | 6,427     | 57,415    | 143,585   |
| Total Households  | 2,420     | 19,517    | 49,618    |
| Retail Potential  | \$216M    | \$1.48B   | \$3.5B    |

Call Owner's Exclusive Agent:

Joan Simon 914-779-8200 x117 jsimon@admiralrealestate.com

Brokers Protected



## Floor Plan