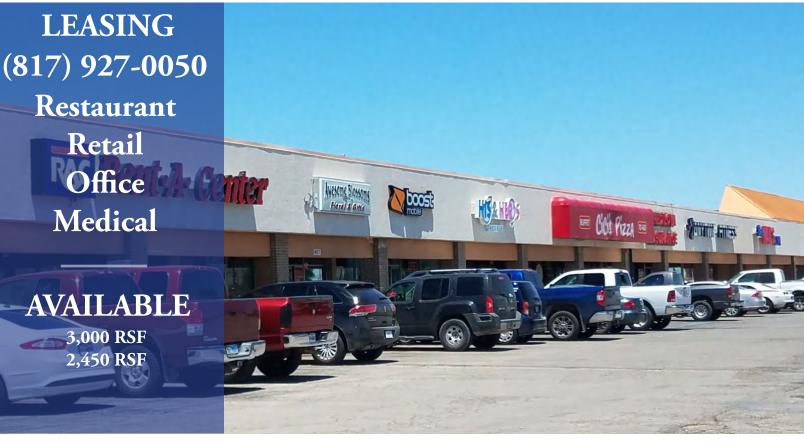

## Live Oak Shopping Center 1305 - 1523 E. 8th Street | Odessa, TX

| Demographics      | 1-mile   | 3-mile   | 5-mile   |
|-------------------|----------|----------|----------|
| Population        | 11,744   | 94,678   | 118,538  |
| Households        | 4,200    | 34,265   | 43,255   |
| Average HH Income | \$66,656 | \$69,695 | \$75,331 |

| Туре        | Retail         |
|-------------|----------------|
| NNN's       | \$2.17         |
| Lease Rates | Call for Rates |

| Traffic Counts  |            |  |
|-----------------|------------|--|
| East 8th Street | 30,050 VPD |  |