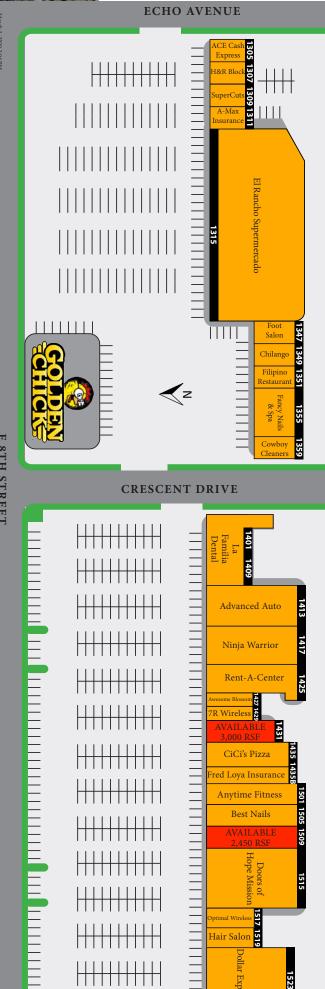

## Live Oak Shopping Center 1305 - 1523 E. 8th Street | Odessa, TX

| Demographics      | 1-mile   | 3-mile   | 5-mile   |
|-------------------|----------|----------|----------|
| Population        | 11,744   | 94,678   | 118,538  |
| Households        | 4,200    | 34,265   | 43,255   |
| Average HH Income | \$66,656 | \$69,695 | \$75,331 |

| Туре        | Retail         |
|-------------|----------------|
| NNN's       | \$2.17         |
| Lease Rates | Call for Rates |

| Traffic Counts  |            |  |
|-----------------|------------|--|
| East 8th Street | 30,050 VPD |  |