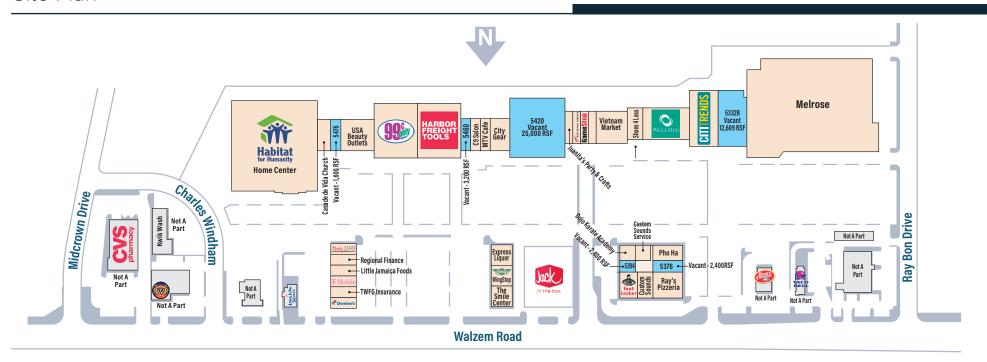

# Site Plan

## **TENANT LIST**

5352A Citi Trends 5332B Vacant - 12,609 RSF 5334 WellMD 5336 WellMD 5340 WelIMD 5350 Shoes 4 Less 5360 Vietnam Market 5366 Gamestop

5368 Red Wing Shoes 5370 Juanita's Party & Crafts 5374 Pho Ha

5376 Vacant - 2,400 RSF 5380 Ray's Pizzeria 5388 Custom Sounds 5392 Footlocker

5394 Vacant - 2,400 RSF 5396 Dojo Karate Academy 5402 The Smile Center 5410 WingStop

5412 Express Liquor 5420 Vacant - 25,000 RSF 5438 City Gear

5456 MTV Cafe 5458 C9 Salon 5460 Vacant - 3,200 RSF

5464 Harbor Freight Tools 5464B 99 Cent Only 5466 USA Beauty Outlets 5476 Vacant - 1,600 RSF

5480 Casa de Vida Church 5486 Tandy Leather Factory 5488 Regional Finance 5490 Little Jamaica Foods 5490A T-Mobile

5494 TWFG Insurance

5496 Domino's Pizza