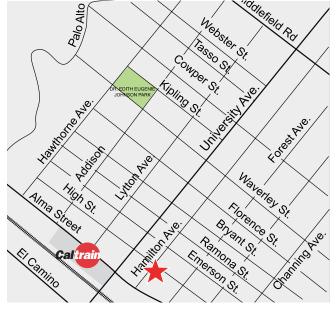

## ±1,435 SF Available (Divisible to ±769 SF & ±666 SF)

As the exclusive agents, we are pleased to offer the following space:

**Newmark** 

**Knight Frank** 

- 132 Hamilton: ±769 SF
  136 Hamilton: ±666 SF
- Flexible Lease Term 1-3 Years
- Ideal for Start-Ups
- Located in the Heart of Downtown Palo Alto
- 2 Blocks from Caltrain Station Bullet Stop
- Steps from Downtown Amenities Including Whole Foods, Philz Coffee, Coupa Café, The Old Pro and More
- Available Now