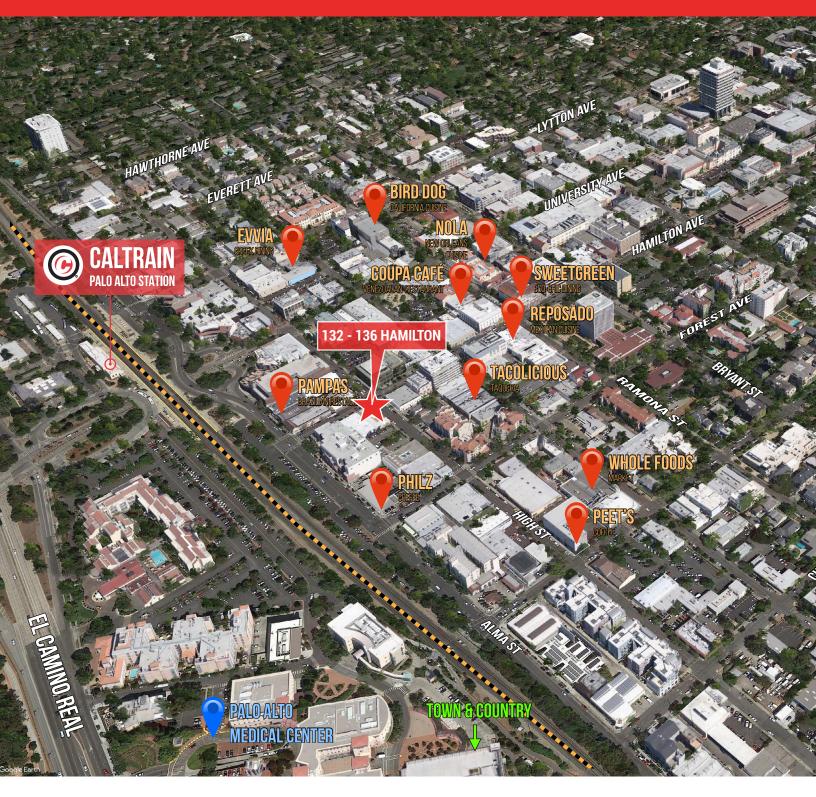

## ±1,435 SF Available (Divisible to ±769 SF & ±666 SF)

As the exclusive agents, we are pleased to offer the following space:

**Newmark** 

**Knight Frank** 

- 132 Hamilton: ±769 SF
  136 Hamilton: ±666 SF
- Flexible Lease Term 1-3 Years
- Ideal for Start-Ups
- Located in the Heart of Downtown Palo Alto
- 2 Blocks from Caltrain Station Bullet Stop
- Steps from Downtown Amenities Including Whole Foods, Philz Coffee, Coupa Café, The Old Pro and More
- Available Now