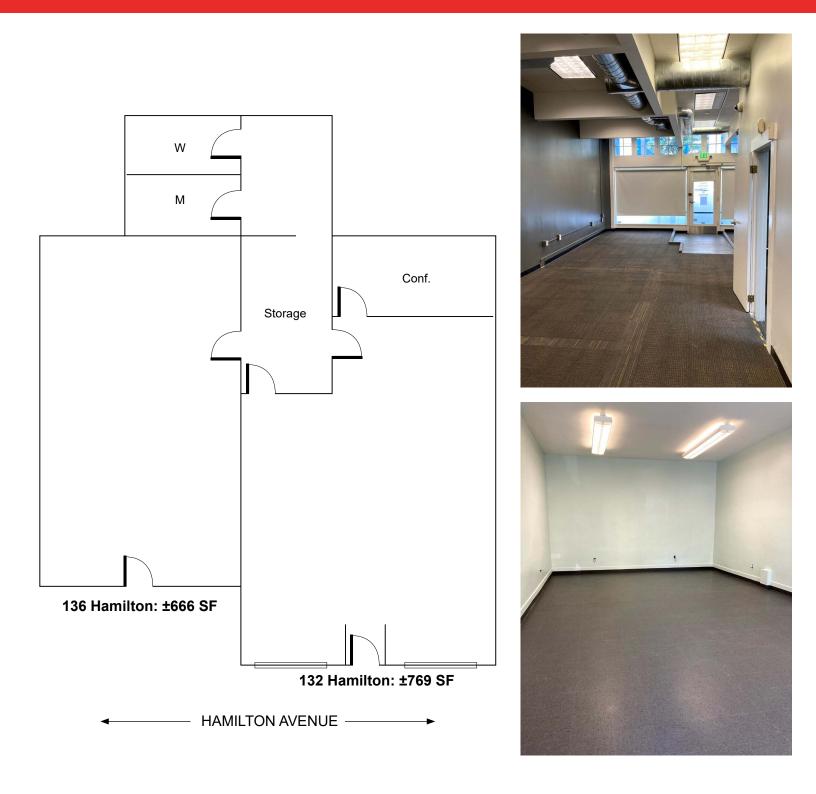

## ±1,435 SF Available (Divisible to ±769 SF & ±666 SF)

As the exclusive agents, we are pleased to offer the following space:

**Newmark** 

**Knight Frank** 

- 132 Hamilton: ±769 SF
  136 Hamilton: ±666 SF
- Flexible Lease Term 1-3 Years
- Ideal for Start-Ups
- Located in the Heart of Downtown Palo Alto
- 2 Blocks from Caltrain Station Bullet Stop
- Steps from Downtown Amenities Including Whole Foods, Philz Coffee, Coupa Café, The Old Pro and More
- Available Now