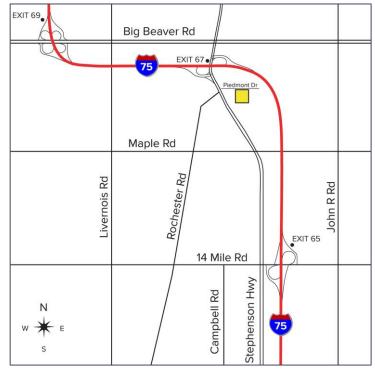

## 1330 Piedmont Avenue – Troy, Michigan

Industrial For Sale or Lease

14,240 Square Feet AVAILABLE

Site Plan

For more information, please contact:

KRIS PAWLOWSKI (248) 359 3801 kpawlowski@signatureassociates.com SIGNATURE ASSOCIATES
One Towne Square, Suite 1200