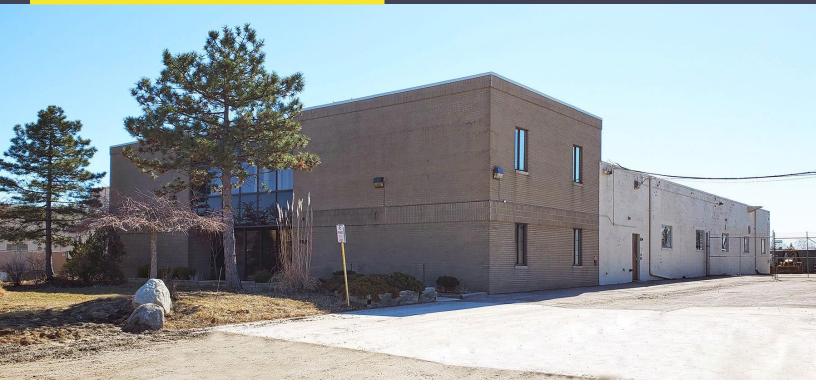

# 1330 PIEDMONT AVENUE TROY, MICHIGAN

INDUSTRIAL FOR SALE OR LEASE 14,240 Square Feet Available

### **PROPERTY FEATURES**

- 14,240 square feet available
- 4,640 square feet of office
- 16' clear height
- (2) 12x14 grade level doors
- Zoned I-1
- 43 parking spaces
- 1,200 amps, 240 volts, 3-phase power
- Two story offices
- Fully fire suppressed
- Fenced yard with direct access to I-75 at Big Beaver
- Lease Rate: \$6.50/sq.ft. NNN
- Sale Price: \$1,195,000

## 1330 Piedmont Avenue – Troy, Michigan

Industrial For Sale or Lease

14,240 Square Feet AVAILABLE