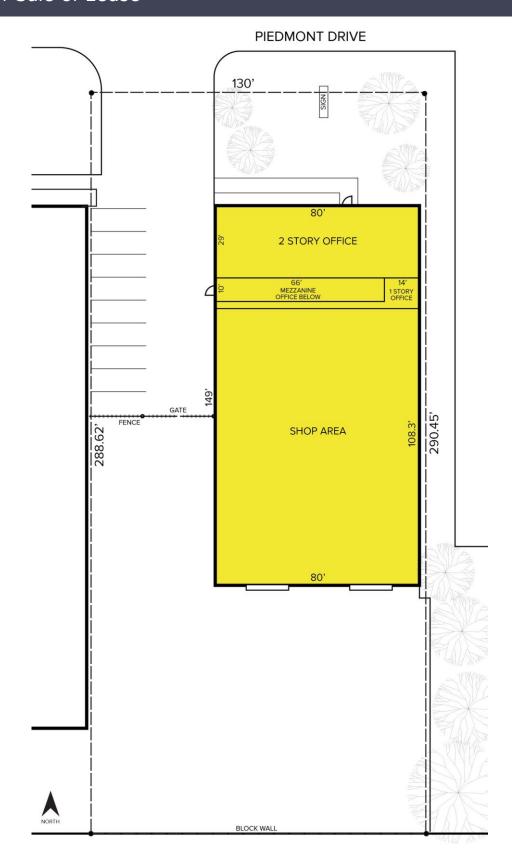

## 1330 Piedmont Avenue – Troy, Michigan

Industrial For Sale or Lease

14,240 Square Feet AVAILABLE

Site Plan

For more information, please contact:

KRIS PAWLOWSKI (248) 359 3801 kpawlowski@signatureassociates.com SIGNATURE ASSOCIATES
One Towne Square, Suite 1200