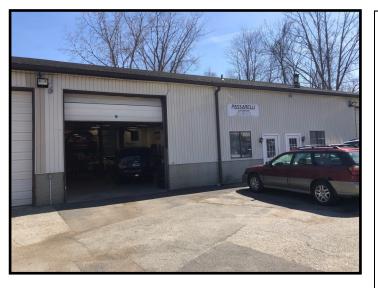

### 17 White Birch Plaza, New Milford, CT

| Size:           | +/- 1,977 Sq. Ft.                                           |
|-----------------|-------------------------------------------------------------|
| Layout:         | Office, Open Warehouse,<br>Slop Sink and Bath               |
| Loading:        | 12' Drive-In Door                                           |
| Power:          | 200 Amp, 3 Phase                                            |
| Zone:           | B2 (Industrial/Commercial)                                  |
| Ceiling Height: | 14'                                                         |
| Heating:        | <b>Propane Heat in Warehouse</b><br>Electric Heat in Office |
| Cooling:        | Central A/C in Office                                       |
| Utilities:      | City Water and Sewer                                        |
| Plumbing:       | 1 Bath                                                      |
| Year Built:     | 1985                                                        |
| Lease Price:    | \$1,800 + Utilities                                         |
|                 |                                                             |

+/- 1,977 sq. ft. unit industrial space with convenient Route 7 location. Space features: Drive in door, office, bath, slop sink and updated warehouse lighting. Ideal for any industrial use!

Mick Consalvo 203.241-5188 mconsalvo@towercorp.com