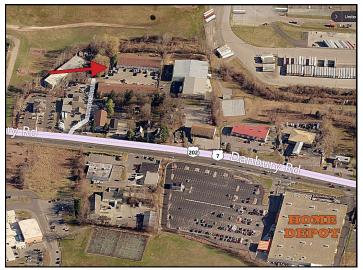

## TOWER REALTY CORP.

#### SPECIALISTS IN COMMERCIAL AND INDUSTRIAL REAL ESTATE

~ FOR LEASE ~ INDUSTRIAL CONDOMINIUM



### 17 White Birch Plaza, New Milford, CT





| Size:           | +/- 1,977 Sq. Ft.                                           |
|-----------------|-------------------------------------------------------------|
| Layout:         | Office, Open Warehouse,<br>Slop Sink and Bath               |
| Loading:        | 12' Drive-In Door                                           |
| Power:          | 200 Amp, 3 Phase                                            |
| Zone:           | B2 (Industrial/Commercial)                                  |
| Ceiling Height: | 14'                                                         |
| Heating:        | <b>Propane Heat in Warehouse</b><br>Electric Heat in Office |
| Cooling:        | Central A/C in Office                                       |
| Utilities:      | City Water and Sewer