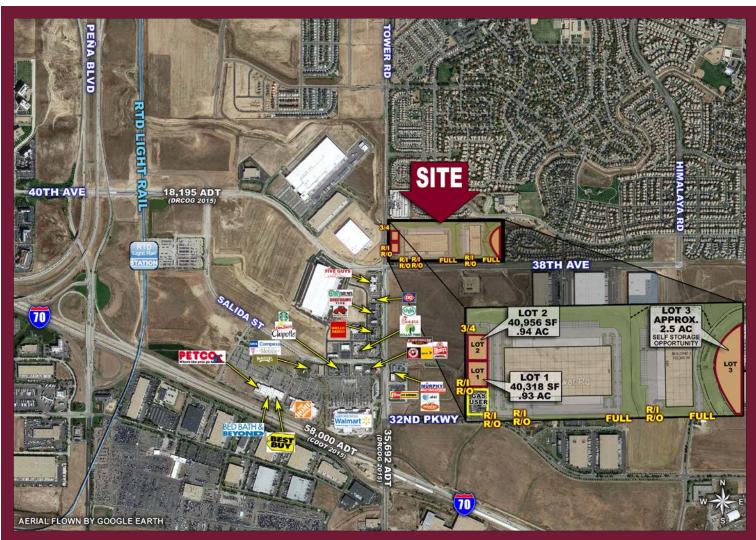

# GREEN VALLEY RANCH: PAD SITES AVAILABLE NEC 38TH AVENUE AND TOWER ROAD | AURORA, CO

## **INFORMATION**

• Prime Retail Pads for sale, ground lease, or build to suit along Tower Rd:

Lot 1: 40,318 SF (0.93 AC) Lot 2: 40,956 SF (0.94 AC) Lot 3: Approx. 2.5 AC -Self Storage Opportunity

• Lots 1 & 2 Combined Total: 81,274 SF (1.87 AC)

## **TRAFFIC COUNTS**

On Tower Rd south of 32nd Ave On Tower Rd north of 45th Ave Source: DRCOG 2015

35,692 cars/day 22,142 cars/day

5 MILE

3 MILE

5570 DTC Parkway, Suite 100 | Greenwood Village, CO 80111 | 303.534.0900 Fax: 303.831.1333 | www.sullivanhayes.com