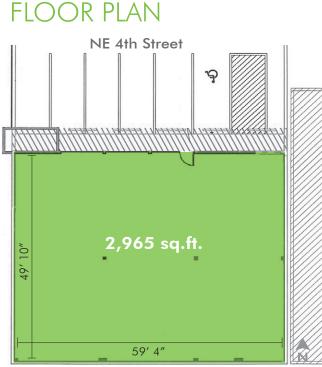

### LEASE AVAILABLE THROUGH JULY 20, 2027

- + 2,965 sq.ft. (no restaurants)
- + Rate: \$70.00 NNN, 3% annual increases
- + NNN lease, Tenant pays all maintenance
- 9 parking spaces; six in front and three in garage below space
- + Located in the heart of Downtown Bellevue with excellent visibility on 106th Avenue NE
- + Two blocks to Bellevue Square, and Lincoln Square's expansion including 710,000 sq.ft. of new office space and a 245 room hotel