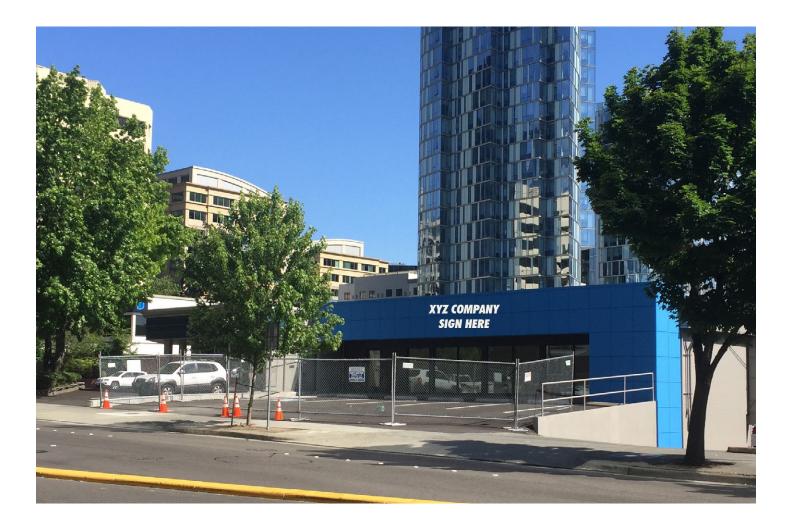

# 10541 NE 4th Street

### FREE STANDING BUILDING IN BELLEVUE CBD

### LEASE AVAILABLE THROUGH JULY 20, 2027

- + 2,965 sq.ft. (no restaurants)
- + Rate: \$70.00 NNN, 3% annual increases
- + NNN lease, Tenant pays all maintenance
- 9 parking spaces; six in front and three in garage below space
- + Located in the heart of Downtown Bellevue with excellent visibility on 106th Avenue NE
- + Two blocks to Bellevue Square, and Lincoln Square's expansion including 710,000 sq.ft. of new office space and a 245 room hotel