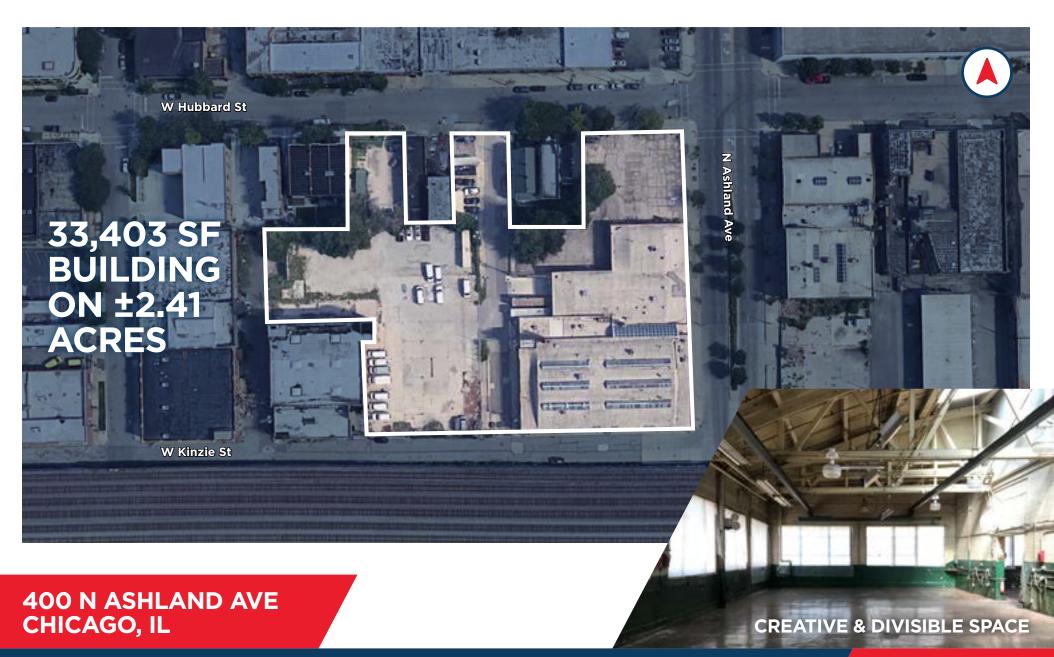

33,403 SF (DIVISIBLE)
BUILDING ON
±2.41 ACRES

LOCATED
IN THE KINZIE
CORRIDOR

**FOR LEASE** 

LOCATED AT THE INTERSECTION OF ASHLAND AVE & HUBBARD ST | CHICAGO, IL

LARRY GOLDWASSER, SIOR

**Executive Director** 

# PROPERTY FEATURES

IDEAL FOR INDUSTRIAL, OFFICE, AND FLEX USES

Total Building Size: ±33,403 SF (divisible)

**Total Site Size:** ±2.41 acres

**Existing Office Space:** ±9,256 SF

**Clear Height:** 13'2" - 14'6"