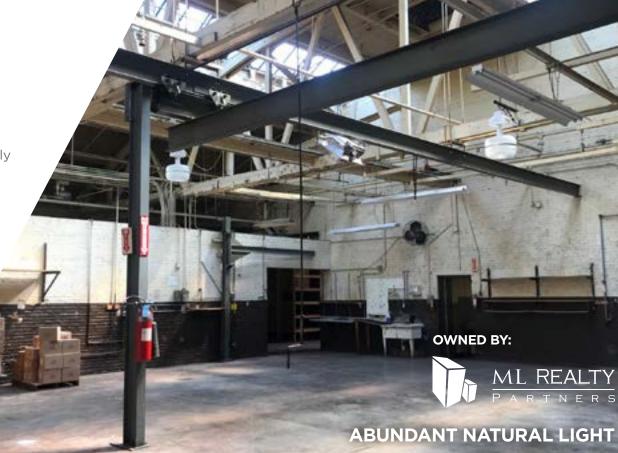

# PROPERTY FEATURES

IDEAL FOR INDUSTRIAL, OFFICE, AND FLEX USES

Total Building Size: ±33,403 SF (divisible)

**Total Site Size:** ±2.41 acres

**Existing Office Space:** ±9,256 SF

**Clear Height:** 13'2" - 14'6"

**Loading:** 2 exterior docks (that can easily

accommodate 53' trailers)

2 interior docks

Drive-In Door(s):

**Car Parking:** ±125 spaces (expandable)

**2018 Taxes:** \$41,690.16 (\$1.25 PSF)

**Asking Lease Rate:** Subject to offer