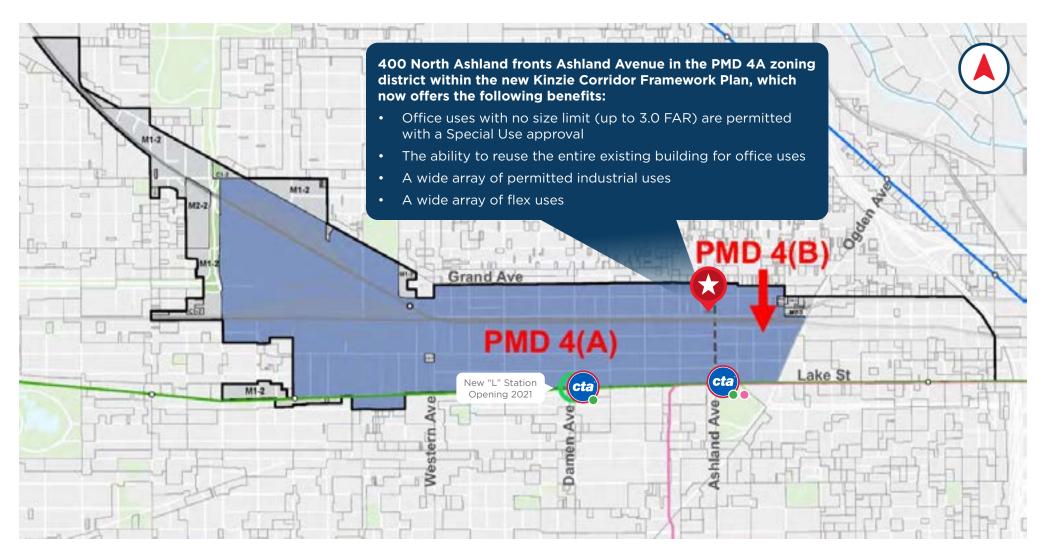

### ZONING B

IN AUGUST 2019, THE CITY OF CHICAGO APPROVED AN ORDINANCE THAT GREATLY EXPANDS THE USES AND ALLOWABLE BUILDING SQUARE FOOTAGES IN THE KINZIE CORRIDOR, WHILE PROTECTING ITS UNIQUE CHARACTERISTICS.

#### **400 N ASHLAND AVE** CHICAGO, IL

**NEW KINZIE CORRIDOR** FRAMEWORK PLAN SPURS **ENHANCED POTENTIAL** 

LARRY GOLDWASSER, SIOR

Executive Director

+1/312 470 2323 larry.goldwasser@cushwake.com **MATT COWIE** Director +1 312 470 1872 matt.cowie@cushwake.com **COLIN GREEN** Senior Director +1 312 470 2322 colin.green@cushwake.com **JOHN MARKS** Associate +1 312 229 1016 iohn.marks1@cushwake.com