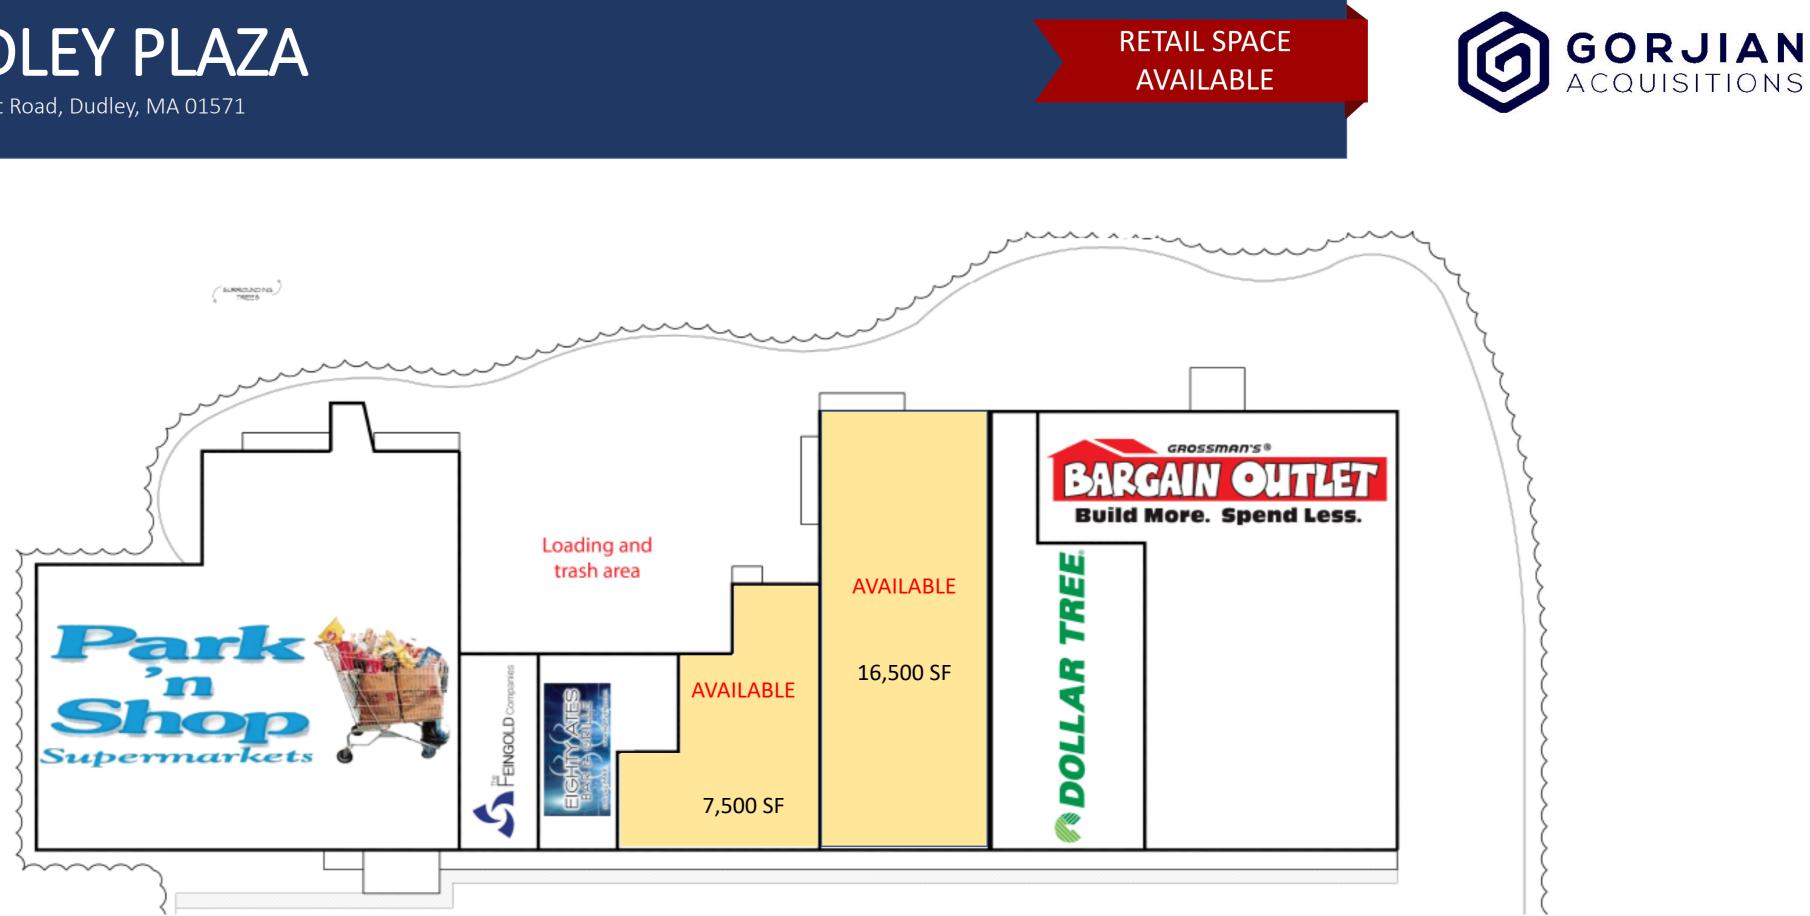

| SIZE                    | BUILDING AVA |          | AVAILABL  | AILABLE SPACE(S) |  |
|-------------------------|--------------|----------|-----------|------------------|--|
|                         | 95,610 SF    |          | 24,500 SF |                  |  |
| DEMOGRAPHICS            |              |          |           |                  |  |
|                         | 3 Miles      | 5 Miles  | 7 Miles   | 10 Miles         |  |
| Population              | 23,933       | 40,610   | 65,169    | 108,926          |  |
| Avg. HHI                | \$76,001     | \$84,889 | \$84,124  | \$86,964         |  |
| Median HHI              | \$61,948     | \$69,504 | \$68,811  | \$72,066         |  |
| Total HH<br>Expenditure | \$567 M      | \$1.02 B | \$1.63 B  | \$2.79 B         |  |