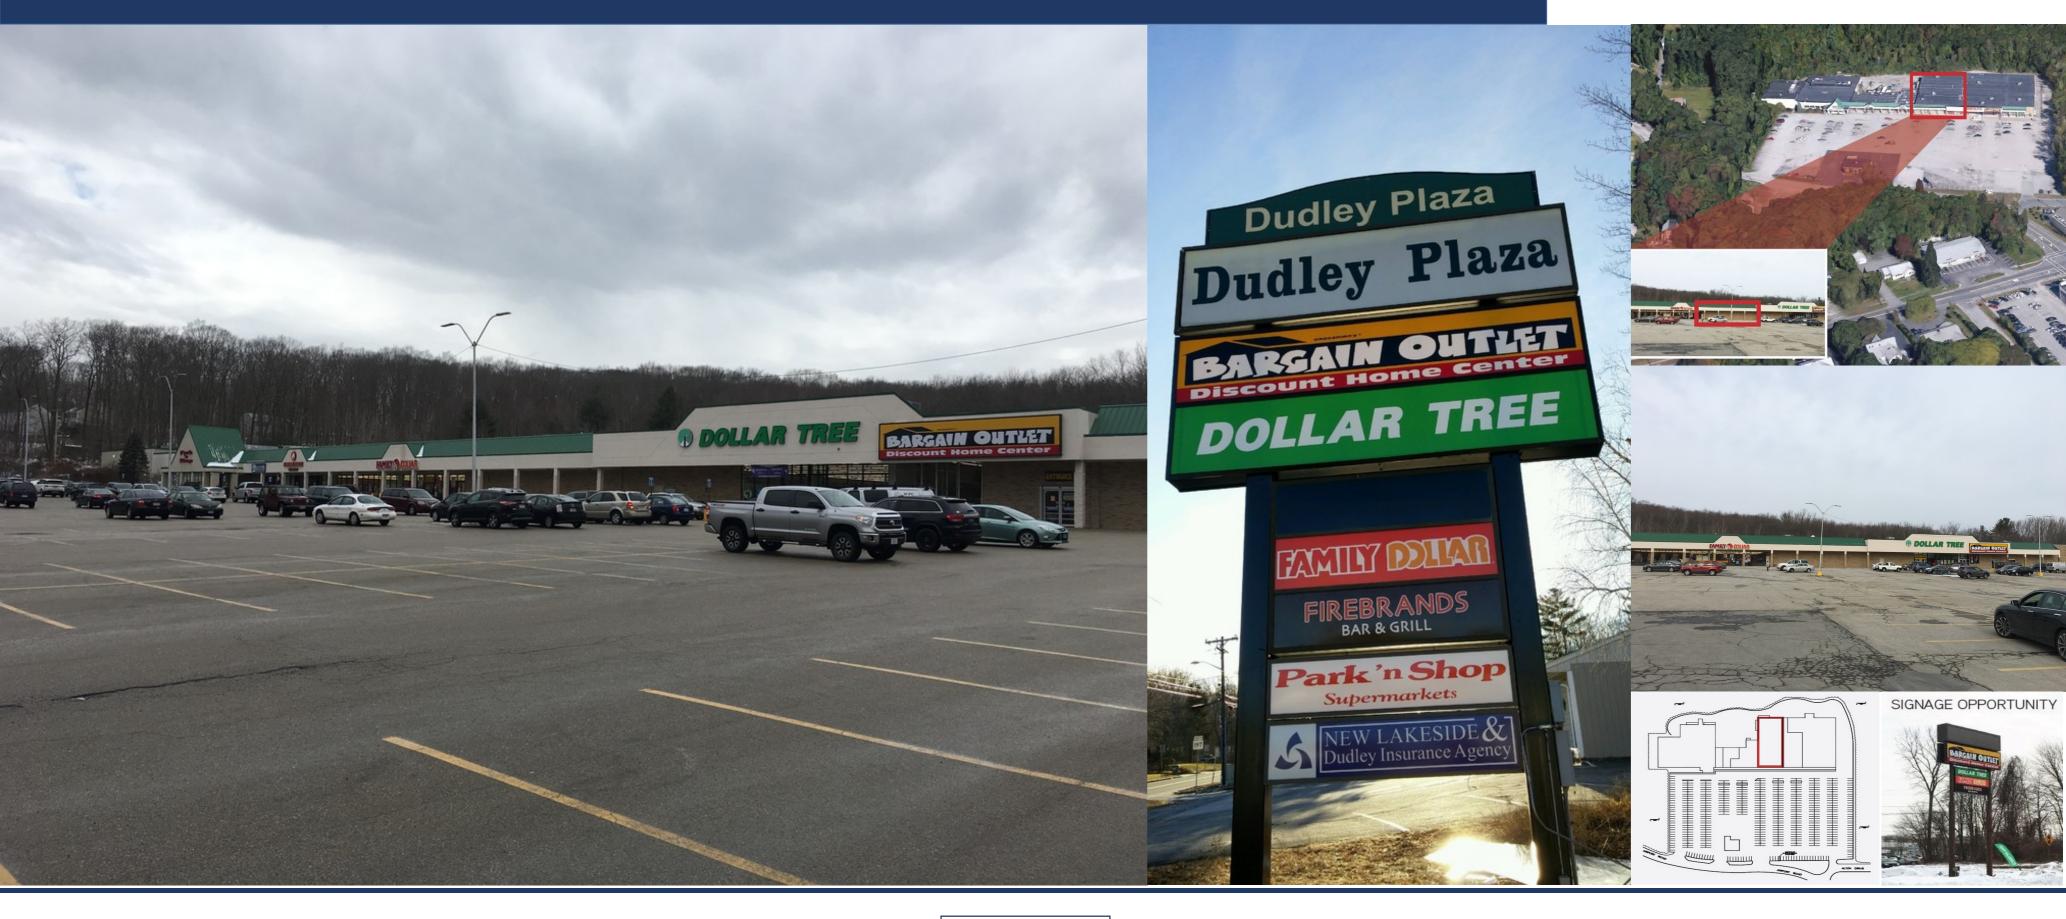

# DUDLEY PLAZA

4-14 Airport Road, Dudley, MA 01571

PLEASE CONTACT US WITH RETAIL LEASING INQUIRIES

Jordan Gorjian 516 926 3326 x16 JordanJ@GorjianAcq.com

### **PROPERTY INFORMATION**

- Anchored by Park N Shop Supermarket
- Other tenants include:
  - Dollar Tree
  - Family Dollar
  - Bargain Outlet
  - Firebrands Bar & Grill
  - New Lakeside & Dudley Insurance Agency
- Dudley is located in Worcester County
- Main retail corridor of Dudley, MA
- Easy access to the center
- Ample parking
- Great visibility
- Underwent major capital improvements of over \$450,000 between 2003 & 2006