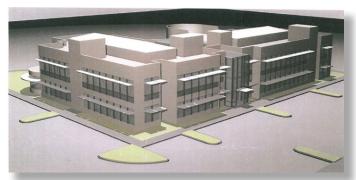

## FOR SALE 2932 SPAFFORD STREET, DAVIS, CA 95618 ±1.51 ACRE COMMERCIAL INFILL LOT

The owners of this property acquired it to construct a building in which they would occupy a portion and seek tenants for the other portion of the building to help offset costs. They retained the services of a prominent Bay Area Architect and developed an attractive plan. When the slow- down in the economy hit, they prudently shelved their plans and then subsequently acquired additional existing office space for their needs. The early design work created architectural renderings and site plans for a 2-story ±23,017 SF office building with 83 parking spaces. The plans show potential elevations, site plans, and floor plans. (No tie in between the plans and the sale of the land. An introduction can be made to the Bay area architect that designed the plans)