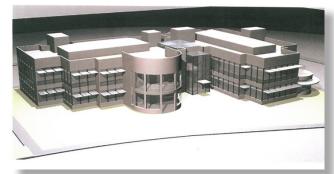

## FOR SALE 2932 SPAFFORD STREET, DAVIS, CA 95618 ±1.51 ACRE COMMERCIAL INFILL LOT

The owners of this property acquired it to construct a building in which they would occupy a portion and seek tenants for the other portion of the building to help offset costs. They retained the services of a prominent Bay Area Architect and developed an attractive plan. When the slow- down in the economy hit, they prudently shelved their plans and then subsequently acquired additional existing office space for their needs. The early design work created architectural renderings and site plans for a 2-story ±23,017 SF office building with 83 parking spaces. The plans show potential elevations, site plans, and floor plans. (No tie in between the plans and the sale of the land. An introduction can be made to the Bay area architect that designed the plans)