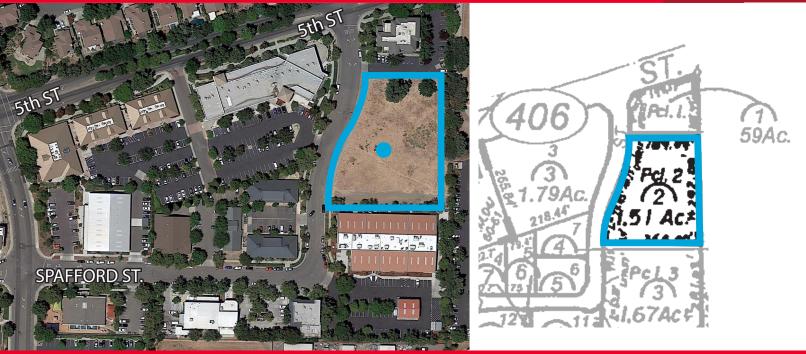

## For Sale: \$1,200,000 (\$18.25/SF)

2932 Spafford is a ±1.51 acre Commercial Lot in a small business park in the Mace Ranch / Fifth Street Commerce Center neighborhood in East Davis. It is located just off Russell Blvd/5th Street, the Major East /West Arterial that fronts the University of California, the Davis Police Department, and City Hall and courses through the heart of Davis. The site is on Spafford Street in a commercial development that includes neighborhood retail, small office, R&D, light industrial uses and business services. The site is one of the few available lot purchase opportunities in Davis. It's a great opportunity for an owner/user or a developer to do a build to suit for a tenant or for a business user who might like to develop their own space and facility. If you would like to discuss forming a build-to suit delivery time. Just ask.

### Site Highlights:

- Lot Size: ±1.51 Acres
- Zoning: PD-5-94D (Small Office)
- APN 071-403-02-1

## **Aerial:**

Jim Gray, CCIM / LEED AP

Senior Director +1 916 947 5142 jim.gray@cushwake.com LIC #00775072