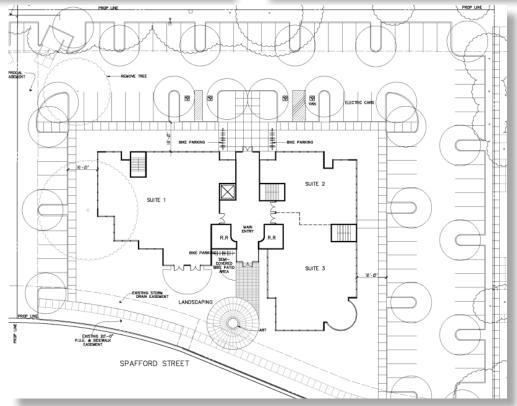

## FOR SALE 2932 SPAFFORD STREET, DAVIS, CA 95618 ±1.51 ACRE COMMERCIAL INFILL LOT

The owners of this property acquired it to construct a building in which they would occupy a portion and seek tenants for the other portion of the building to help offset costs. They retained the services of a prominent Bay Area Architect and developed an attractive plan. When the slow- down in the economy hit, they prudently shelved their plans and then subsequently acquired additional existing office space for their needs. The early design work created architectural renderings and site plans for a 2-story ±23,017 SF office building with 83 parking spaces. The plans show potential elevations, site plans, and floor plans. (No tie in between the plans and the sale of the land. An introduction can be made to the Bay area architect that designed the plans)