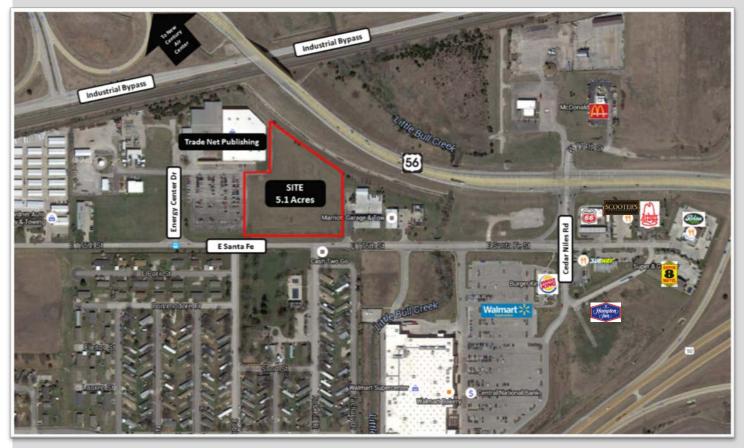

## **PRIME DEVELOPMENT LAND** | Gardner Business Park, Gardner, KS 66030

- ✓ 5.1 acre site with approximately 4 acres of usable land
- ✓ Located just minutes west of I-35 at 175<sup>th</sup> Street, just west of Walmart Supercenter, Super 8 Motel, Perkins, Phillips 66, Arby's, Scooter's Coffeehouse, Subway, Gardner Shops, New Hampton Inn & Suites, and adjacent to Trade Net Publishing
- ✓ Easy access from Old 56
   Highway to Cedar Niles Road to Santa Fe

## **PRIME DEVELOPMENT LAND** | Gardner Business Park, Gardner, KS 66030

**Description**: 5.06 acres, approximately 4 acres usable – retention

pond on site may need to be relocated

**Property ID**: CP28720000-0001