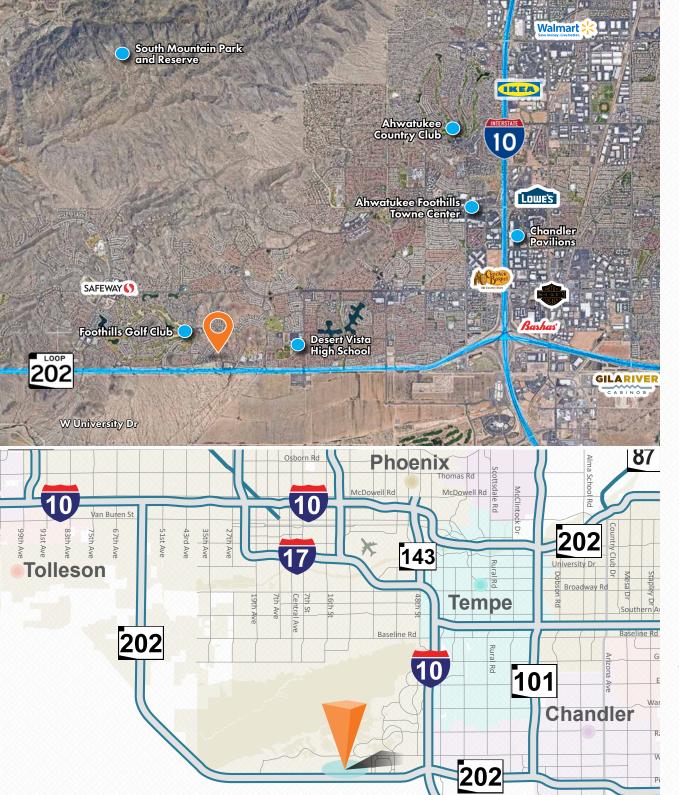

# NEARBY FEATURES INCLUDE GOLF, RESTAURANTS, SCHOOLS & PARKS

Next to brand new Loop 202 Freeway extension