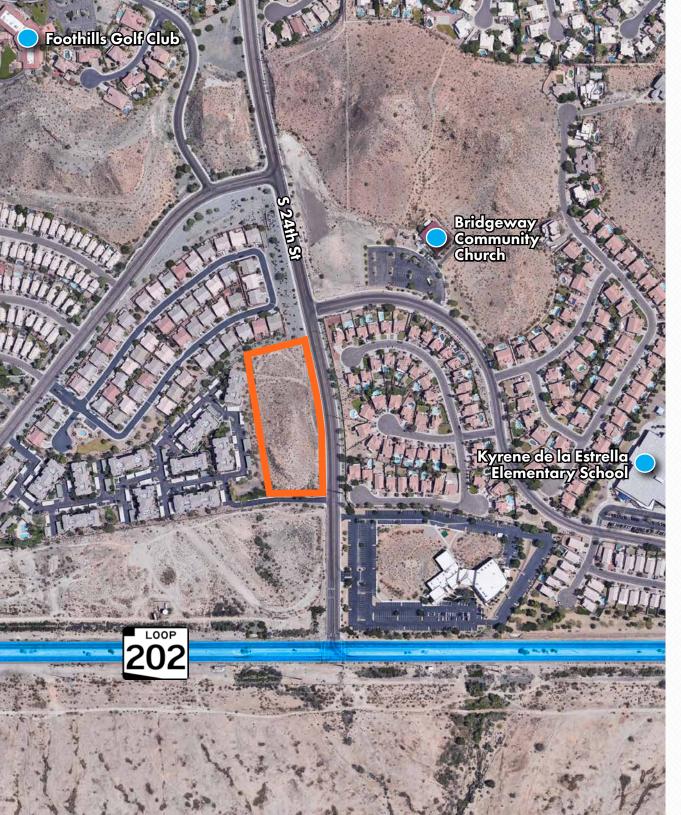

FORSALE

LAND AVAILABLE FOR SALE NEAR NEW LOOP 202 FREEWAY

±3.34 ACRES (±145,490 SF) ZONED C-2, CITY OF PHOENIX

# ±3.34 ACRES OF LAND FOR SALE

### PROPERTY OVERVIEW

| Lot Size:   | ±145,490 SF (±3.34 Acres) |
|-------------|---------------------------|
| Sale Price: | \$865,667.88              |
| Parcel:     | 301-78-962C               |
| Zoning:     | C-2, City of Phoenix      |
| Frontage:   | S 24th St                 |
|             |                           |

Next to brand new Loop 202 Freeway extension

## ±3.34 ACRES OF LAND FOR SALE