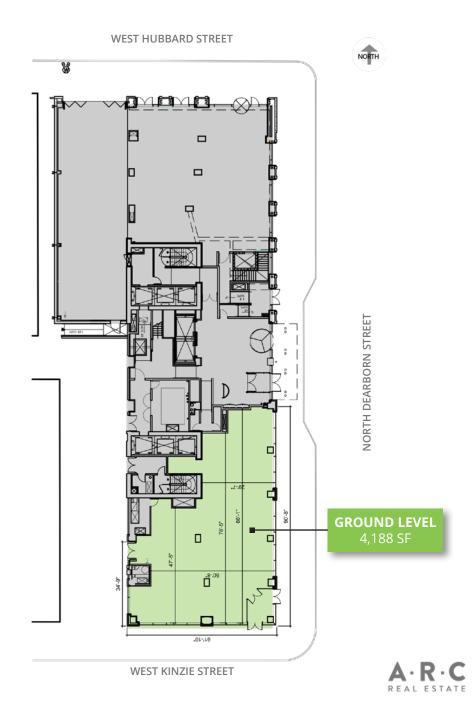

#### **SPACE AVAILABLE**

Ground Level 4,188 SF

#### **CEILING HEIGHTS\***

Ground Floor ± 16', 2"

\* underside of deck/beams