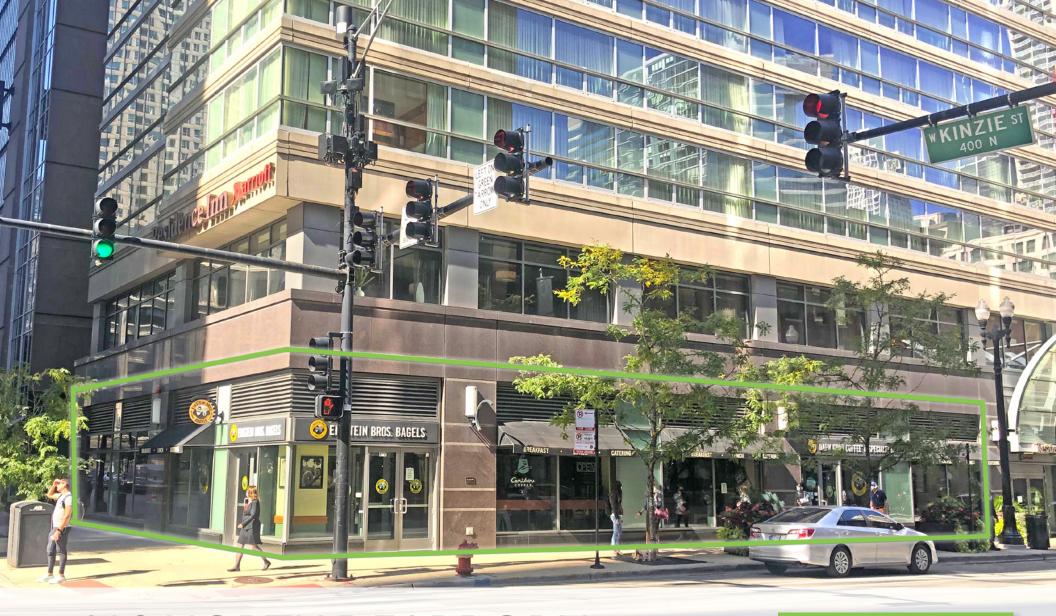

## 410 NORTH DEARBORN

NORTHWEST CORNER OF DEARBORN & KINZIE STREETS RIVER NORTH | CHICAGO

RETAIL/RESTAURANT SPACE AVAILABLE

# RETAIL / RESTAURANT SPACE AVAILABLE IN RIVER NORTH 410 NORTH DEARBORN STREET

River North | Chicago

#### **LOCATION SUMMARY**

- Highly visible corner location located at the base of a Marriot Residence Inn.
- Over 185 feet of wraparound frontage!
- River North is home to many of the country's top performing restaurants and is located just north of The Chicago River and the Loop – the country's 2nd largest Central Business District.
- The wide-ranging success of the neighborhood's retailers and restaurants is largely to due to the convergence of its many hotels/tourists, affluent residential profile and dense daytime population.