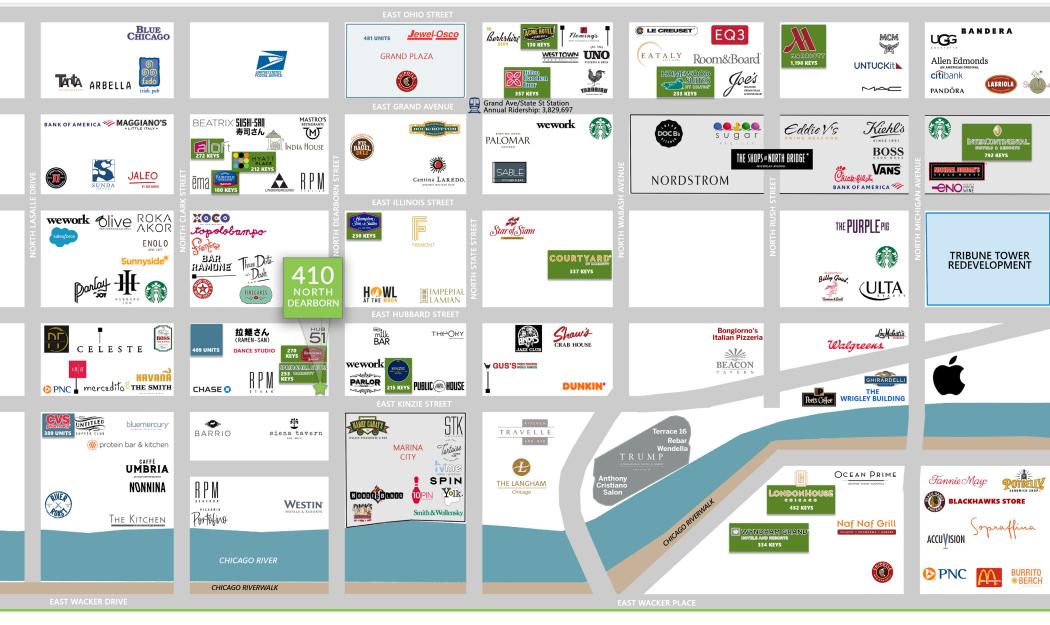

o River and the Loop – the country's 2nd largest Central Business District.
- The wide-ranging success of the neighborhood's retailers and restaurants is largely to due to the convergence of its many hotels/tourists, affluent residential profile and dense daytime population.

#### **AREA TENANTS**









#### **DEMOGRAPHICS**

|                    | 0.25 Mile | 0.50 Mile | 1 Mile    | 2 Miles   |
|--------------------|-----------|-----------|-----------|-----------|
| TOTAL POPULATION   | 5,791     | 20,492    | 89,830    | 189,283   |
| AVERAGE HH INCOME  | \$119,844 | \$127,409 | \$130,215 | \$127,670 |
| DAYTIME POPULATION | 27,165    | 132,164   | 350,463   | 425,623   |



## RETAIL / RESTAURANT SPACE AVAILABLE IN RIVER NORTH

### 410 NORTH DEARBORN STREET

River North | Chicago





### FOR MORE INFORMATION, CONTACT

ac@arcregrp.com (630) 908-5695 ELAN RASANSKY elan@arcregrp.com (630) 908-5696

200 S. WACKER DRIVE, SUITE 1325 CHICAGO, IL 60606 | WWW.ARCREGRP.COM